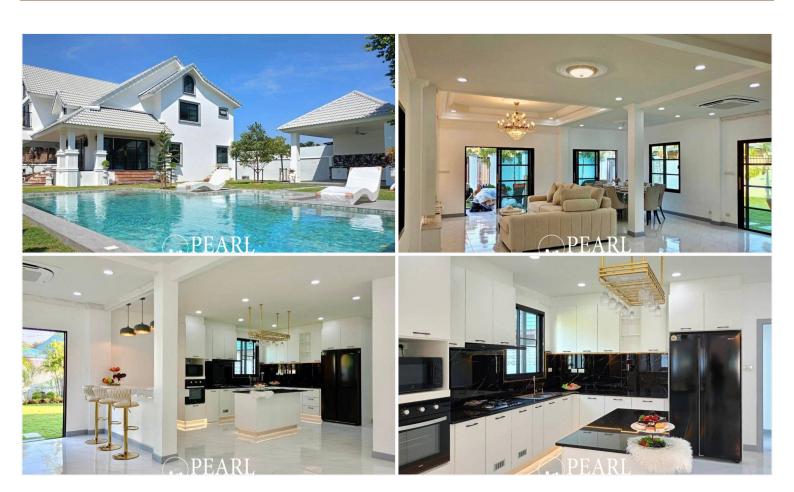

Description**

Natheekarn Park View is located in East Pattaya, close to Mabprachan Lake, offering a convenient and strategic location. The area is surrounded by various amenities, including restaurants, bars, coffee shops, gyms, laundromats, convenience stores, supermarkets and local markets. It provides easy access to the nearby motorway leading to Bangkok, with only a 15-20 minute drive to Central Pattaya. This home features 4 bedrooms and 5 bathrooms, situated on a 704 sq.m. plot of land with a total living space of 446 sq.m. The property comes fully furnished with elegant decor, including a modern European kitchen, a dining area, covered parking, a private garden, and private swimming pool. The house is available for sale under a Thai Name and is ready to move-in

#### Photo Gallery











### **Property Details**

• Property Type: Villa

• Location: Pong, Bang Lamung, Thailand

Internal Area: 446m²
Land Area: 704m²
Price: \$16,900,000

Bedrooms: 4Bathrooms: 5

#### Location