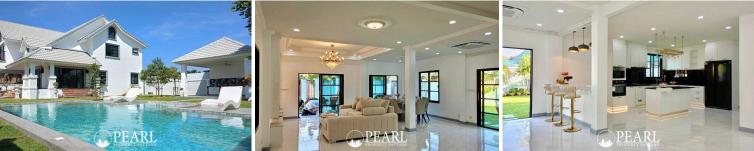

# Natheekarn Park View - 4 Bed 5 Bath With Private Swimming Pool

Pong, Bang Lamung, Thailand Reference: 4004

**\$16,900,000** 





4 Bedrooms 5 Bathrooms Villa

## **Property Description**

Natheekarn Park View is located in East Pattaya, close to Mabprachan Lake, offering a convenient and strategic location. The area is surrounded by various amenities, including restaurants, bars, coffee shops, gyms, laundromats, convenience stores, supermarkets and local markets. It provides easy access to the nearby motorway leading to Bangkok, with only a 15-20 minute drive to Central Pattaya. This home features 4 bedrooms and 5 bathrooms, situated on a 704 sq.m. plot of land with a total living space of 446 sq.m. The property comes fully furnished with elegant decor, including a modern European kitchen, a dining area, covered parking, a private garden, and private swimming pool. The house is available for sale under a Thai Name