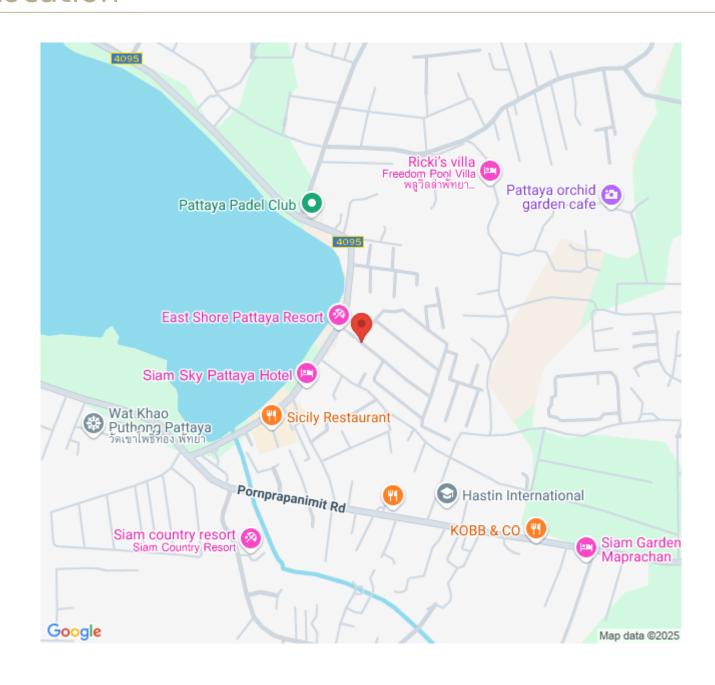

ts, bars, coffee shops, gyms, laundromats, convenience stores, supermarkets and local markets. It provides easy access to the nearby motorway leading to Bangkok, with only a 15-20 minute drive to Central Pattaya. This home features 4 bedrooms and 5 bathrooms, situated on a 704 sq.m. plot of land with a total living space of 446 sq.m. The property comes fully furnished with elegant decor, including a modern European kitchen, a dining area, covered parking, a private garden, and private swimming pool. The house is available for sale under a Thai Name and is ready to move-in

#### Photo Gallery











### **Property Details**

• Property Type: Villa

• Location: Pong, Bang Lamung, Thailand

Internal Area: 446m²
Land Area: 704m²
Price: \$16,900,000

Bedrooms: 4Bathrooms: 5

#### Location