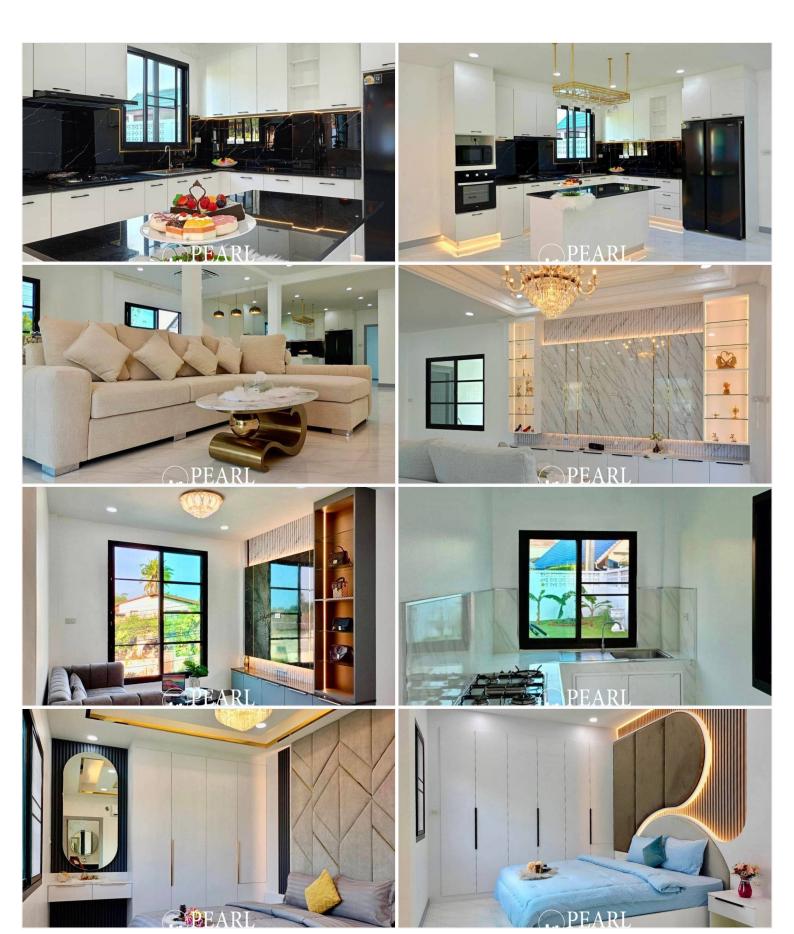

scription**

Natheekarn Park View is located in East Pattaya, close to Mabprachan Lake, offering a convenient and strategic location. The area is surrounded by various amenities, including restaurants, bars, coffee shops, gyms, laundromats, convenience stores, supermarkets and local markets. It provides easy access to the nearby motorway leading to Bangkok, with only a 15-20 minute drive to Central Pattaya. This home features 4 bedrooms and 5 bathrooms, situated on a 704 sq.m. plot of land with a total living space of 446 sq.m. The property comes fully furnished with elegant decor, including a modern European kitchen, a dining area, covered parking, a private garden, and private swimming pool. The house is available for sale under a Thai Name and is ready to move-in

#### Photo Gallery











### **Property Details**

• Property Type: Villa

• Location: Pong, Bang Lamung, Thailand

Internal Area: 446m²
Land Area: 704m²
Price: \$16,900,000

Bedrooms: 4Bathrooms: 5

#### Location