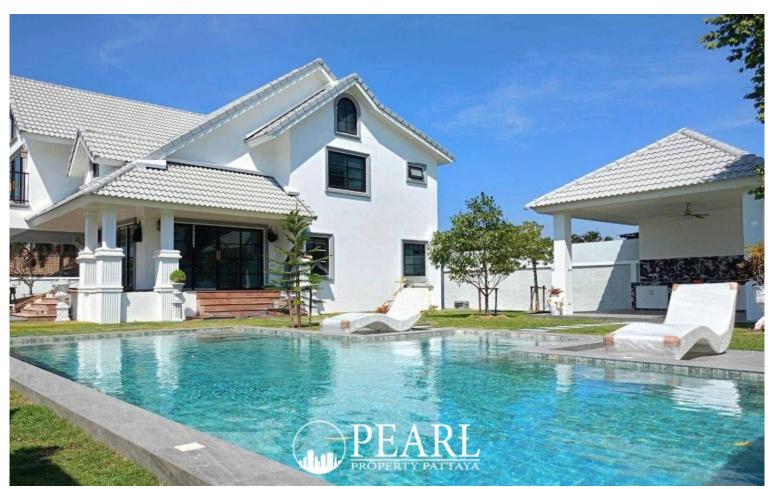

# Natheekarn Park View - 4 Bed 5 Bath With Private Swimming Pool

Pong, Bang Lamung, Thailand Reference: 4004

**\$16,900,000** 

4 Bedrooms 5 Bathrooms Villa

## **Property Description**

Natheekarn Park View is located in East Pattaya, close to Mabprachan Lake, offering a convenient and strategic location. The area is surrounded by various amenities, including restaurants, bars, coffee shops, gyms, laundromats, convenience stores, supermarkets and local markets. It provides easy access to the nearby motorway leading to Bangkok, with only a 15-20 minute drive to Central Pattaya. This home features 4 bedrooms and 5 bathrooms, situated on a 704 sq.m. plot of land with a total living space of 446 sq.m. The property comes fully furnished with elegant decor, including a modern European kitchen, a dining area, covered parking, a private garden, and private swimming pool. The house is available for sale under a Thai Name and is ready to move-in