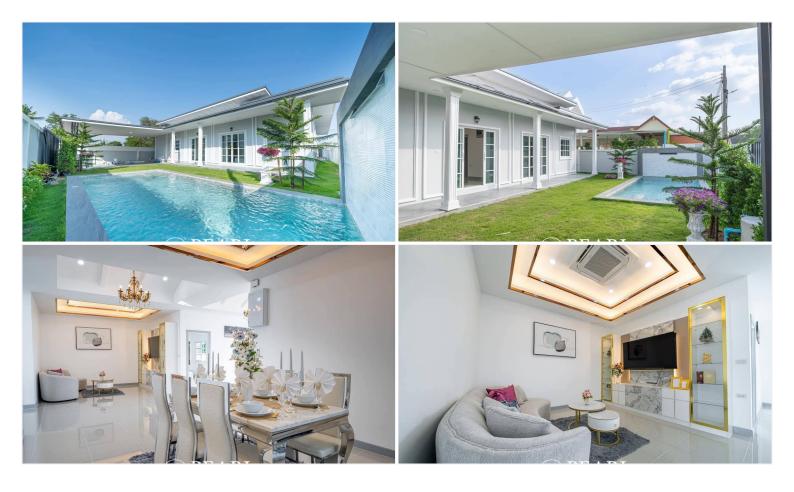

#### Pearl Property Pattaya

Step inside to discover a spacious, light-filled interior with stylish finishes and thoughtful design. The openplan living and dining areas flow seamlessly, making it ideal for family gatherings or entertaining guests. Each bedroom offers ample space and privacy, while the master suite provides a relaxing retreat.

## Photo Gallery