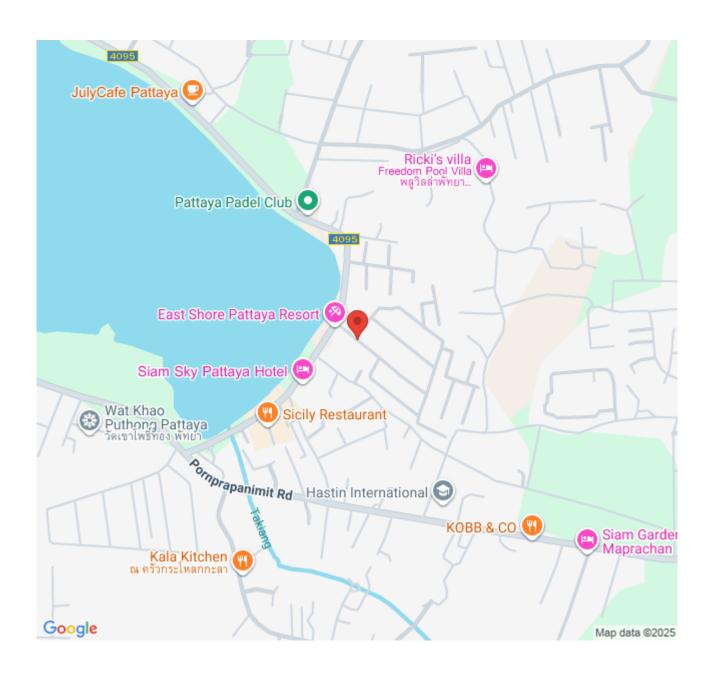

ting your own garden oasis. The Mabprachan area is well-known for its tranquil atmosphere, proximity to the beautiful Mabprachan Lake, and easy access to international schools, restaurants, and golf courses.

This exceptional property is priced at 7,900,000 Baht — a fantastic value for its location and quality.

Join us for an exclusive Open House event on **14th March, from 9 AM to 6 PM**. Don't miss the opportunity to explore this beautiful home in person.

Contact us today to schedule a private viewing or for more information.

## Photo Gallery











## **Property Details**

• Property Type: Villa

• Location: Pong, Bang Lamung, Thailand

Land Area: 460m²
Price: \$7,900,000

Bedrooms: 4Bathrooms: 4

## **Property Features**

- Security
- Swimming Pool
- Electricity

#### Location