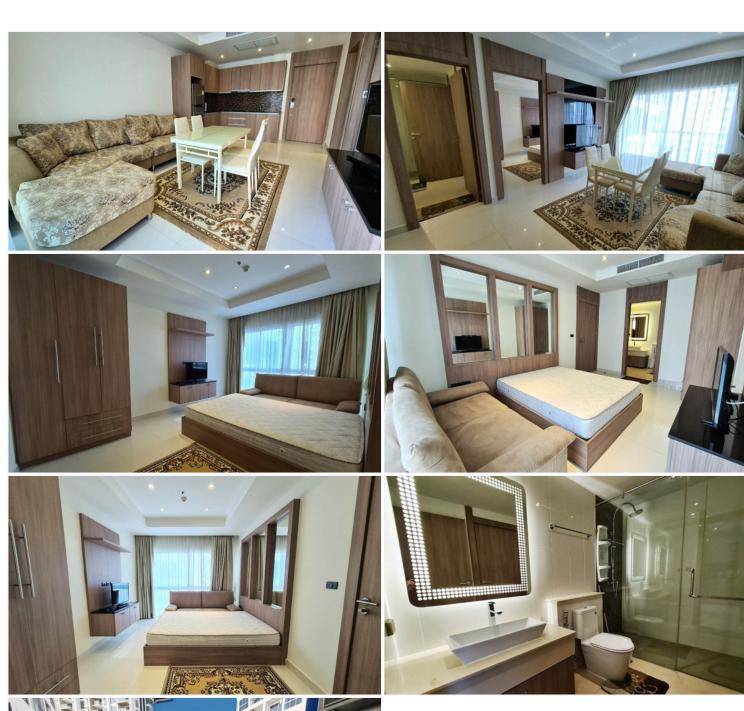

#### Photo Gallery

## **Property Description**

Nam Talay is a high-rise condominium project. There are 2 buildings, 13 floors, and 525 residential units. It is located in Najomtien, within a walking distance of the beach. This unit has a space of 47 sqm. and gives beautifully modern and complete built-in furniture together with a pool view from the 8th floor. Enjoy your living with a full range of amenities including a swimming pool, fitness center, lush tropical garden, car parking, and 24-hrs security system at the fantastic project