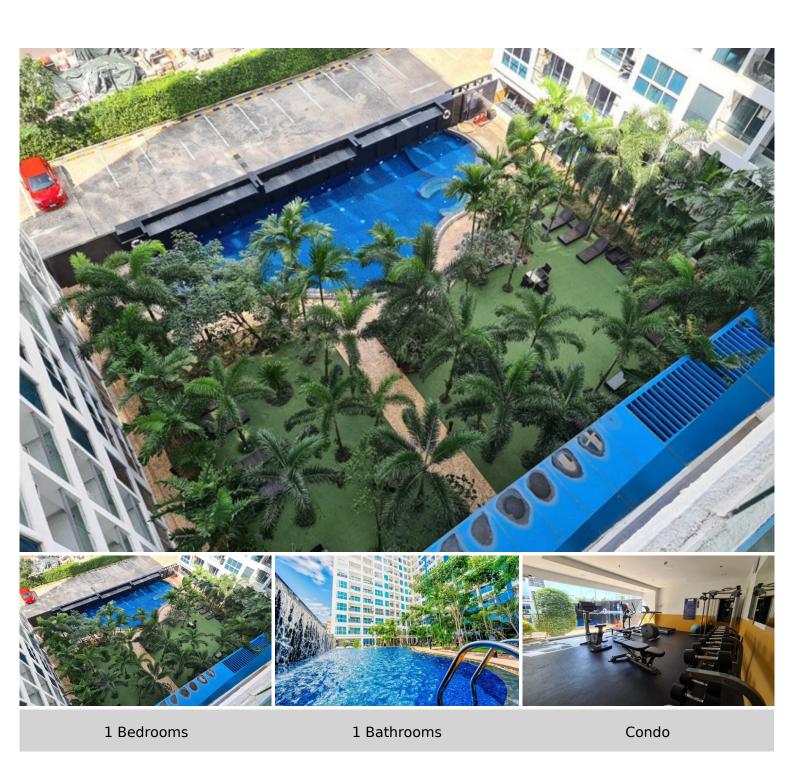

## **Property Description**

Nam Talay is a high-rise condominium project. There are 2 buildings, 13 floors, and 525 residential units. It is located in Najomtien, within a walking distance of the beach. This unit has a space of 47 sqm. and gives beautifully modern and complete built-in furniture together with a pool view from the 8th floor. Enjoy your living with a full range of amenities including a swimming pool, fitness center, lush tropical garden, car parking, and 24-hrs security system at the fantastic project

#### Photo Gallery