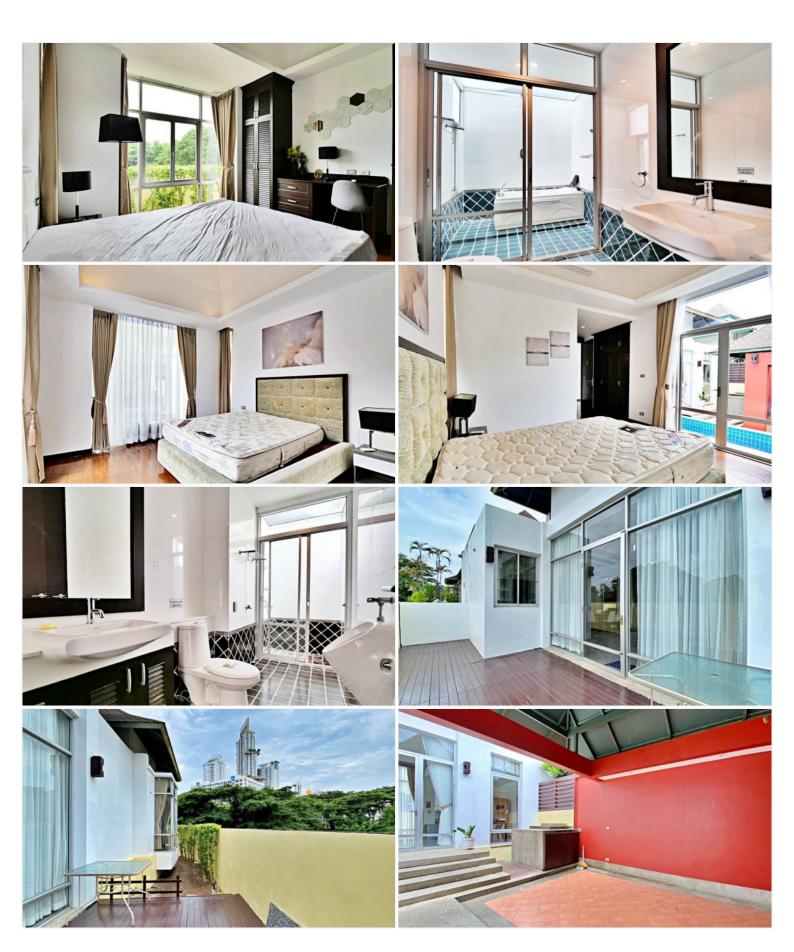

# Nagawari Pattaya - 3 Bed 3 Bath With Private Pool

Pattaya, Na Jomtien, Thailand Reference: 24110

**\$12,000,000** 



3 Bedrooms Villa

## **Property Description**

Nagawari Villa is located in Na Jomtien just south of Pattaya, not far from Jomtien beach and close to local shops, services and fine and casual dining. This house setting on 315 Sq.m of land, 250 Sq.m of living area, comes full furnished, European kitchen, dining area, living area and private swimming pool.

### Photo Gallery







## **Property Details**

• Property Type: Villa

• Location: Pattaya, Na Jomtien, Thailand

Internal Area: 250m²
Land Area: 315m²
Price: \$12,000,000

Bedrooms: 3Bathrooms: 3

#### **Property Features**

- Security
- Swimming Pool
- Air Conditioning
- Balcony
- Car Park

#### Location