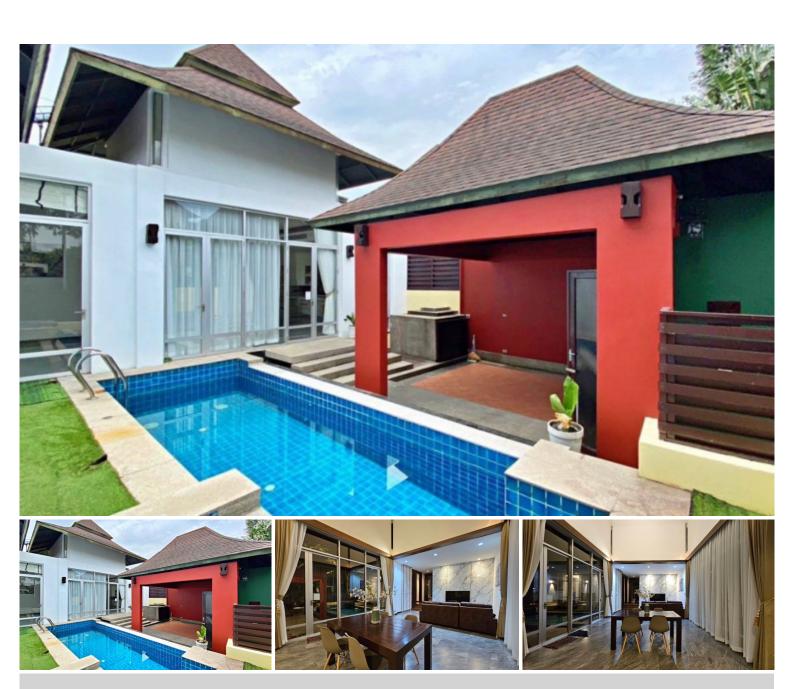

# Nagawari Pattaya - 3 Bed 3 Bath With Private Pool

Pattaya, Na Jomtien, Thailand Reference: 24110

**\$12,000,000** 

3 Bedrooms Villa

## **Property Description**

Nagawari Villa is located in Na Jomtien just south of Pattaya, not far from Jomtien beach and close to local shops, services and fine and casual dining. This house setting on 315 Sq.m of land, 250 Sq.m of living area, comes full furnished, European kitchen, dining area, living area and private swimming pool.

### Photo Gallery