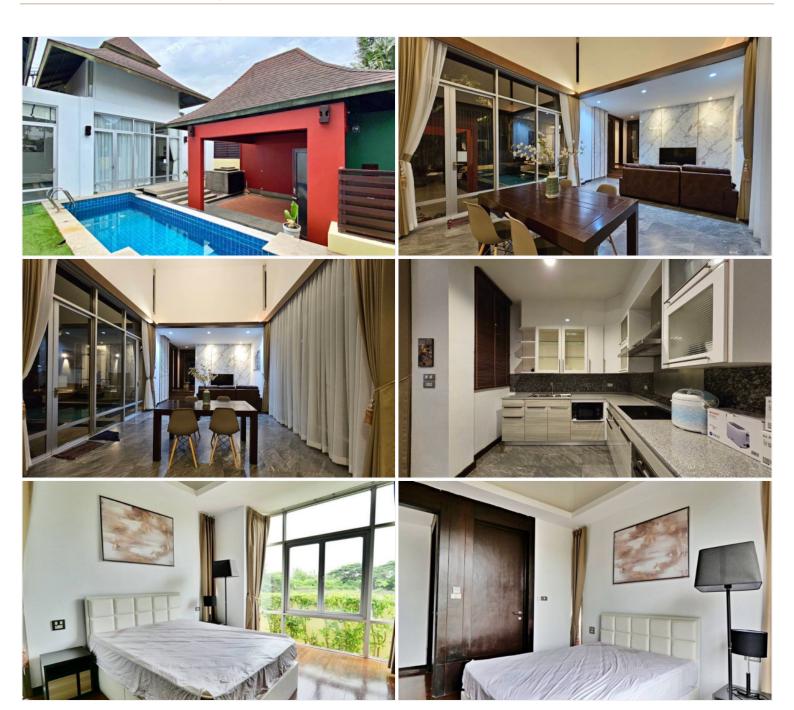

# Nagawari Pattaya - 3 Bed 3 Bath With Private Pool

Pattaya, Na Jomtien, Thailand Reference: 24110

**\$12,000,000** 



3 Bedrooms Villa

## **Property Description**

Nagawari Villa is located in Na Jomtien just south of Pattaya, not far from Jomtien beach and close to local shops, services and fine and casual dining. This house setting on 315 Sq.m of land, 250 Sq.m of living area, comes full furnished, European kitchen, dining area, living area and private swimming pool.

### Photo Gallery







## **Property Details**

• Property Type: Villa

• Location: Pattaya, Na Jomtien, Thailand

Internal Area: 250m²
Land Area: 315m²
Price: \$12,000,000

Bedrooms: 3Bathrooms: 3

#### **Property Features**

- Security
- Swimming Pool
- Air Conditioning
- Balcony
- Car Park

#### Location