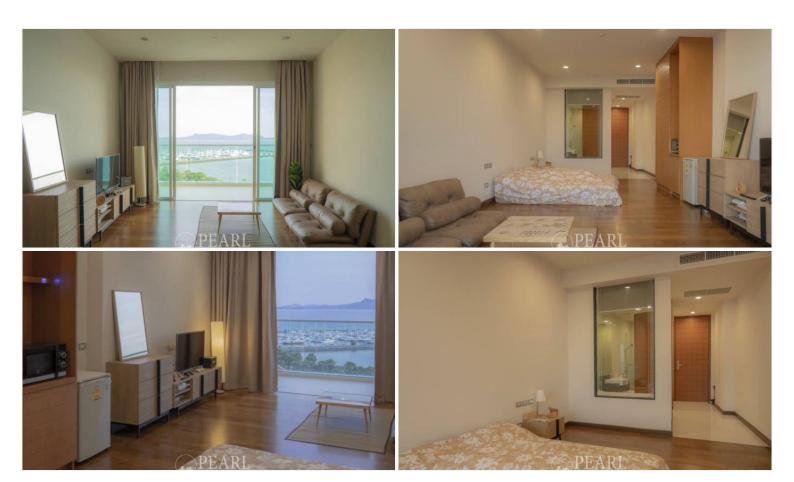

ndo

## **Property Description**

Mövenpick White Sand Beach Pattaya is a luxurious beachfront resort that epitomizes elegance and relaxation. Nestled directly on a pristine stretch of white sand, the resort offers stunning ocean views and direct access to the beach. The accommodations are beautifully appointed, featuring stylish rooms and suites with private balconies to enjoy the breathtaking scenery. Dining at the resort is a culinary delight, with a range of international and local dishes served in a chic setting. Guests can unwind by the infinity pool, indulge in a soothing spa treatment, or stay active in the state-of-the-art fitness center. The serene atmosphere, enhanced by lush gardens and tranquil spaces, provides the perfect backdrop for a relaxing getaway.

#### Photo Gallery







### **Property Details**

• Property Type: Condo

• Location: Pattaya, Na Jomtien, Thailand

• Internal Area: 48.54m<sup>2</sup>

Land Area: 49m²
Price: \$5,800,000

Bedrooms: 1Bathrooms: 1

#### Location