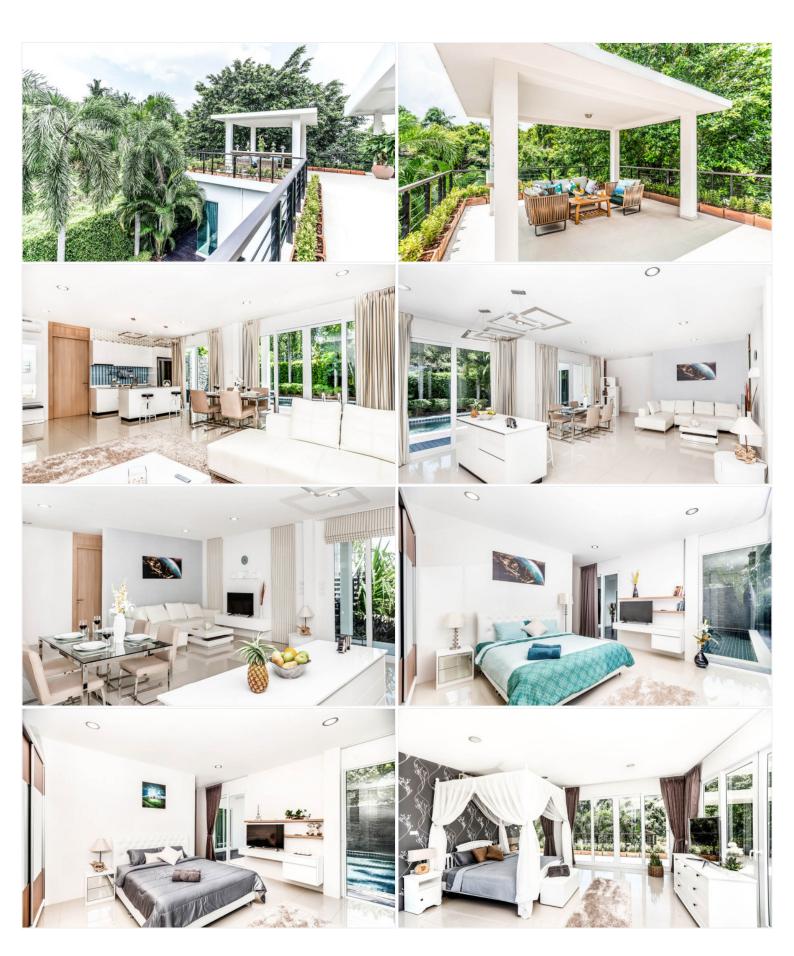

## **Property Description**

Mountain Village 2 is a luxurious house project which is designed in modern style. It has a one-story and two-story house type built on a large plot with a private swimming pool in every house. Each house is surrounded by a beautiful tropical garden as one of the attractive features. The project is situated in Na Jomtien, close to a prestigious area of Silver Lake. Its location has many shops, restaurants, salons, hospitals, schools, and other attractions within reach, and also takes approximately 15 minutes to drive to downtown Pattaya. The unmatched facilities are fully offered in the village including cafe and green relax zone, spa salon, Finnish sauna, steam room, open swimming pool, 2 jacuzzis, fitness and Crossfit area, yoga studio, beach volleyball field, football field, Muay Thai / MMA fight cage, and Bicycle trails.

## **Property Details**

• Property Type: Villa

• Location: Pattaya, Na Jomtien, Thailand

Internal Area: 460m²
Land Area: 600m²
Price: \$11,900,000

Bedrooms: 5Bathrooms: 5