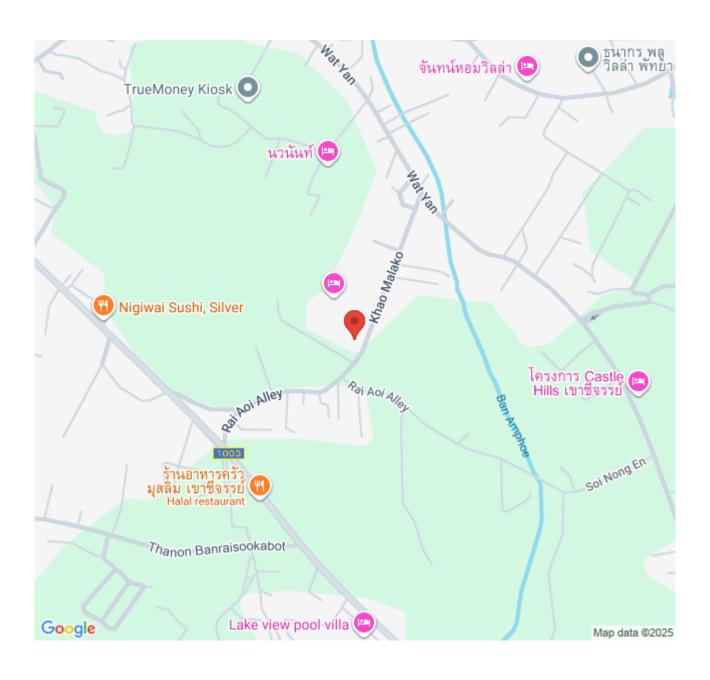

stigious area of Silver Lake. Its location has many shops, restaurants, salons, hospitals, schools, and other attractions within reach, and also takes approximately 15 minutes to drive to downtown Pattaya. The unmatched facilities are fully offered in the village including cafe and green relax zone, spa salon, Finnish sauna, steam room, open swimming pool, 2 jacuzzis, fitness and Crossfit area, yoga studio, beach volleyball field, football field, Muay Thai / MMA fight cage, and Bicycle trails.

#### Photo Gallery











## **Property Details**

• Property Type: Villa

• Location: Pattaya, Na Jomtien, Thailand

Internal Area: 460m²
Land Area: 600m²
Price: \$11,900,000

Bedrooms: 5Bathrooms: 5

### **Property Features**

- Security
- Gym
- Jacuzzi
- Sauna
- Swimming Pool

#### Location