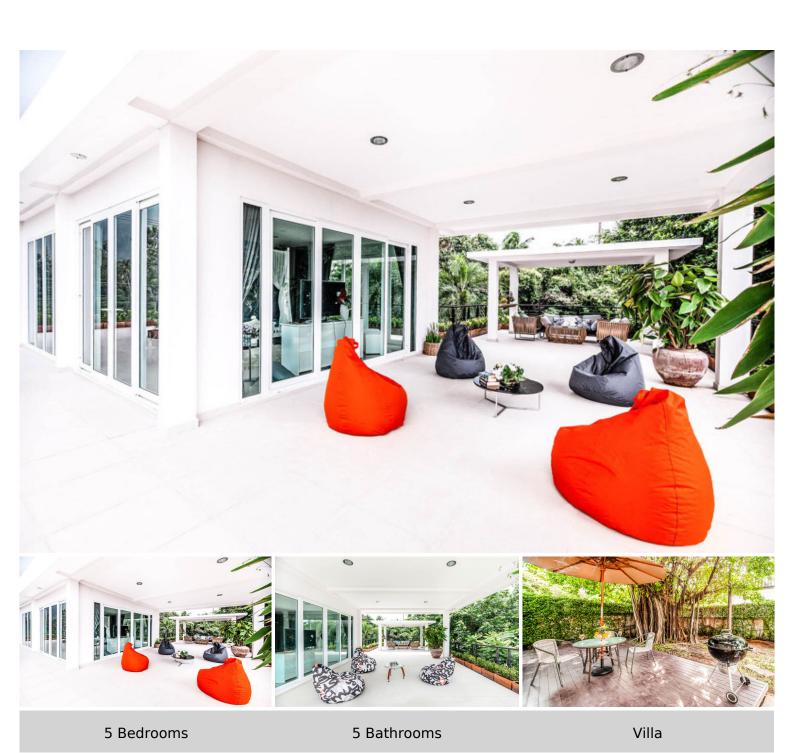

## **Property Details**

• Property Type: Villa

• Location: Pattaya, Na Jomtien, Thailand

Internal Area: 460m²
Land Area: 600m²
Price: \$11,900,000

Bedrooms: 5Bathrooms: 5