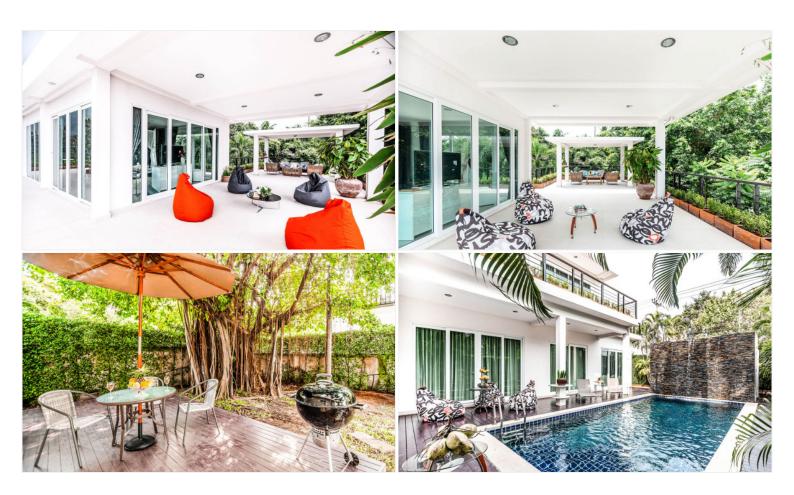

## **Property Description**

Mountain Village 2 is a luxurious house project which is designed in modern style. It has a one-story and two-story house type built on a large plot with a private swimming pool in every house. Each house is surrounded by a beautiful tropical garden as one of the attractive features. The project is situated in Na Jomtien, close to a prestigious area of Silver Lake. Its location has many shops, restaurants, salons, hospitals, schools, and other attractions within reach, and also takes approximately 15 minutes to drive to downtown Pattaya. The unmatched facilities are fully offered in the village including cafe and green relax zone, spa salon, Finnish sauna, steam room, open swimming pool, 2 jacuzzis, fitness and Crossfit area, yoga studio, beach volleyball field, football field, Muay Thai / MMA fight cage, and Bicycle trails.

## **Property Details**

• Property Type: Villa

• Location: Pattaya, Na Jomtien, Thailand

Internal Area: 460m²
Land Area: 600m²
Price: \$11,900,000

Bedrooms: 5Bathrooms: 5