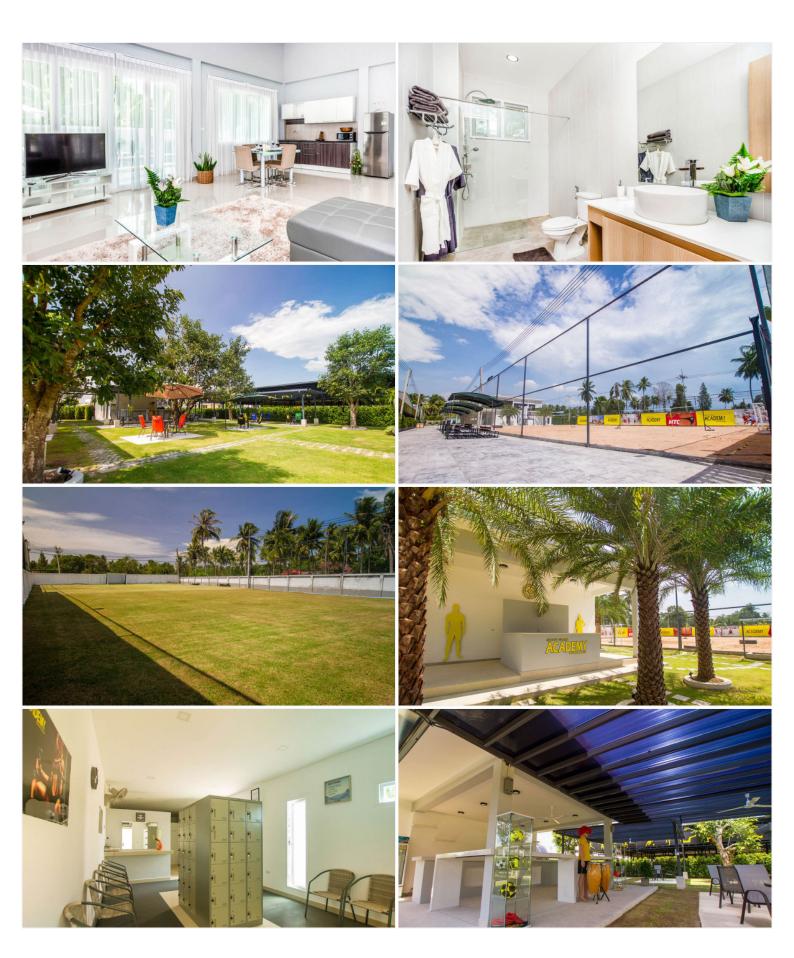

### **Property Description**

Mountain Village 2 is a luxurious house project which is designed in modern style. It has a one-story and two-story house type built on a large plot with a private swimming pool in every house. Each house is surrounded by a beautiful tropical garden as one of the attractive features. The project is situated in Na Jomtien, close to a prestigious area of Silver Lake. Its location has many shops, restaurants, salons, hospitals, schools, and other attractions within reach, and also takes approximately 15 minutes to drive to downtown Pattaya. The unmatched facilities are fully offered in the village including cafe and green relax zone, spa salon, Finnish sauna, steam room, open swimming pool, 2 jacuzzis, fitness and Crossfit area, yoga studio, beach volleyball field, football field, Muay Thai / MMA fight cage, and Bicycle trails.