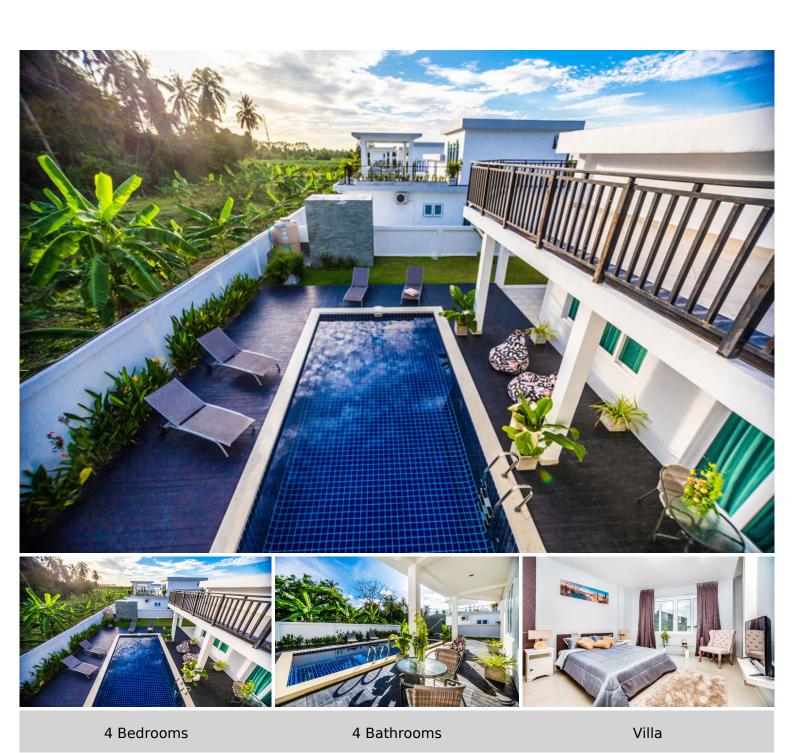

# Mountain Village 2 - 4 Bed 4 Bath with Private Pool

Pattaya, Na Jomtien, Thailand Reference: 7725

**\$10,700,000** 

### **Property Description**

Mountain Village 2 is a luxurious house project which is designed in modern style. It has a one-story and two-story house type built on a large plot with a private swimming pool in every house. Each house is surrounded by a beautiful tropical garden as one of the attractive features. The project is situated in Na Jomtien, close to a prestigious area of Silver Lake. Its location has many shops, restaurants, salons, hospitals, schools, and other attractions within reach, and also takes approximately 15 minutes to drive to downtown Pattaya. The unmatched facilities are fully offered in the village including cafe and green relax zone, spa salon, Finnish sauna, steam room, open swimming pool, 2 jacuzzis, fitness and Crossfit area, yoga studio, beach volleyball field, football field, Muay Thai / MMA fight cage, and Bicycle trails.

### **Property Details**

• Property Type: Villa

• Location: Pattaya, Na Jomtien, Thailand

Internal Area: 410m²
Land Area: 560m²
Price: \$10,700,000

Bedrooms: 4Bathrooms: 4