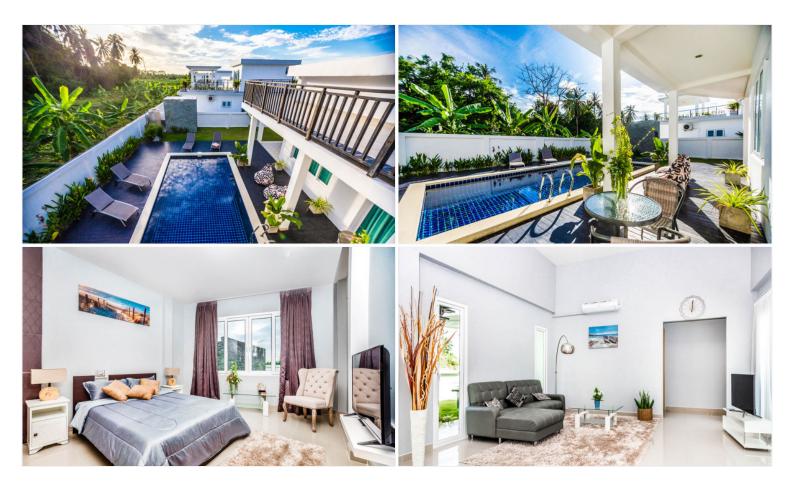

### **Property Description**

Mountain Village 2 is a luxurious house project which is designed in modern style. It has a one-story and two-story house type built on a large plot with a private swimming pool in every house. Each house is surrounded by a beautiful tropical garden as one of the attractive features. The project is situated in Na Jomtien, close to a prestigious area of Silver Lake. Its location has many shops, restaurants, salons, hospitals, schools, and other attractions within reach, and also takes approximately 15 minutes to drive to downtown Pattaya. The unmatched facilities are fully offered in the village including cafe and green relax zone, spa salon, Finnish sauna, steam room, open swimming pool, 2 jacuzzis, fitness and Crossfit area, yoga studio, beach volleyball field, football field, Muay Thai / MMA fight cage, and Bicycle trails.

### **Property Details**

• Property Type: Villa

• Location: Pattaya, Na Jomtien, Thailand

Internal Area: 410m²
Land Area: 560m²
Price: \$10,700,000

Bedrooms: 4Bathrooms: 4