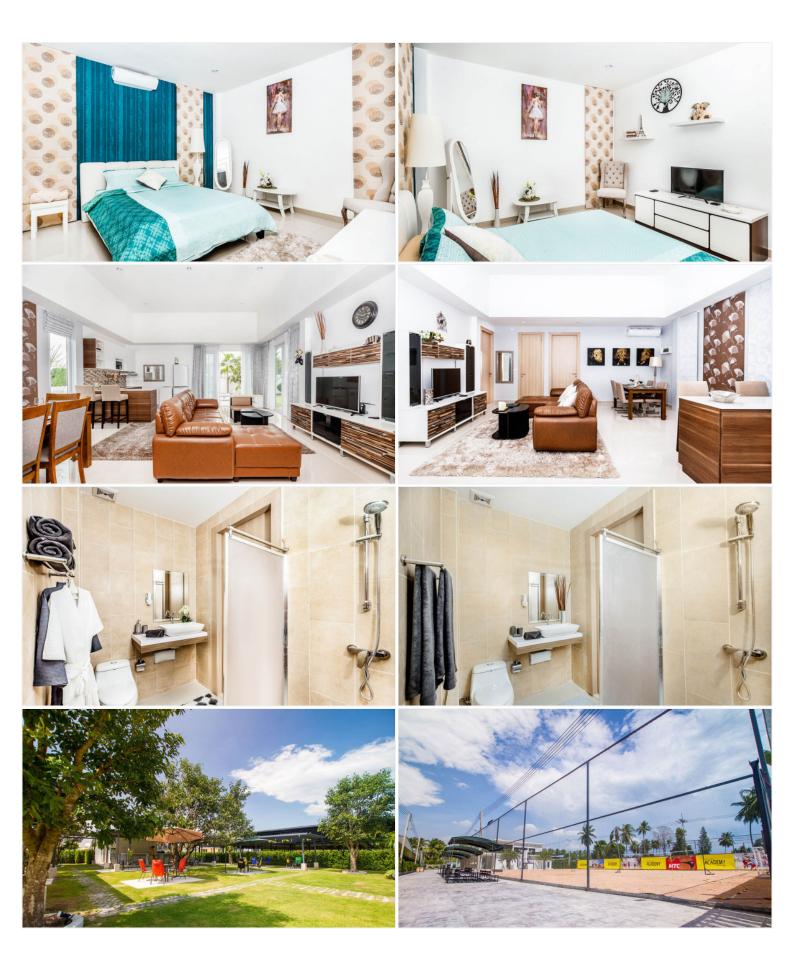

# **Property Description**

Mountain Village 2 is a luxurious house project which is designed in modern style. It has a one-story and two-story house type built on a large plot with a private swimming pool in every house. Each house is surrounded by a beautiful tropical garden as one of the attractive features. The project is situated in Na Jomtien, close to a prestigious area of Silver Lake. Its location has many shops, restaurants, salons, hospitals, schools, and other attractions within reach, and also takes approximately 15 minutes to drive to downtown Pattaya. The unmatched facilities are fully offered in the village including cafe and green relax zone, spa salon, Finnish sauna, steam room, open swimming pool, 2 jacuzzis, fitness and Crossfit area, yoga studio, beach volleyball field, football field, Muay Thai / MMA fight cage, and Bicycle trails.

#### Photo Gallery