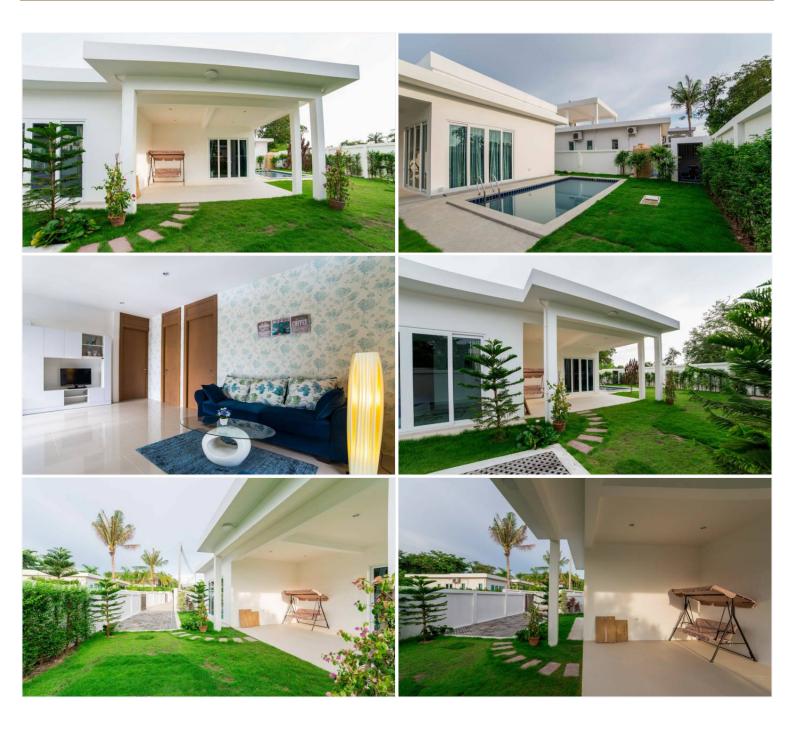

td., Mountain Village 1 stands as a symbol of excellence and modernity. Residents can enjoy a range of top-notch facilities, including a swimming pool, gym, sauna, and robust security services. The inclusion of a car park adds an extra layer of convenience. The property is well-maintained, reflecting high standards of upkeep since its completion.

**5. Financial Information:** For detailed information on pricing, including taxes, management fees, and other relevant financial details, interested parties are encouraged to get in touch with the real estate agent.

6. Contact Information: To learn more or to schedule a viewing, please contact Pearl Property at:

• Tel: +66-33-135-053

- Whatsapp: +66-33-135-053
- Line: @pearlproperty
- Email: info@pearlpropertypattaya.com

#### Photo Gallery





## Property Details

- Property Type: Villa
- Location: Pattaya, bang Lamung, Thailand
- Price: \$5,600,000
- Bedrooms: 2
- Bathrooms: 2

#### **Property Features**

- Swimming Pool
- Air Conditioning
- Car Park
- Electricity
- Integral Kitchen
- Internet
- Alarm
- Equipped Kitchen

#### Location