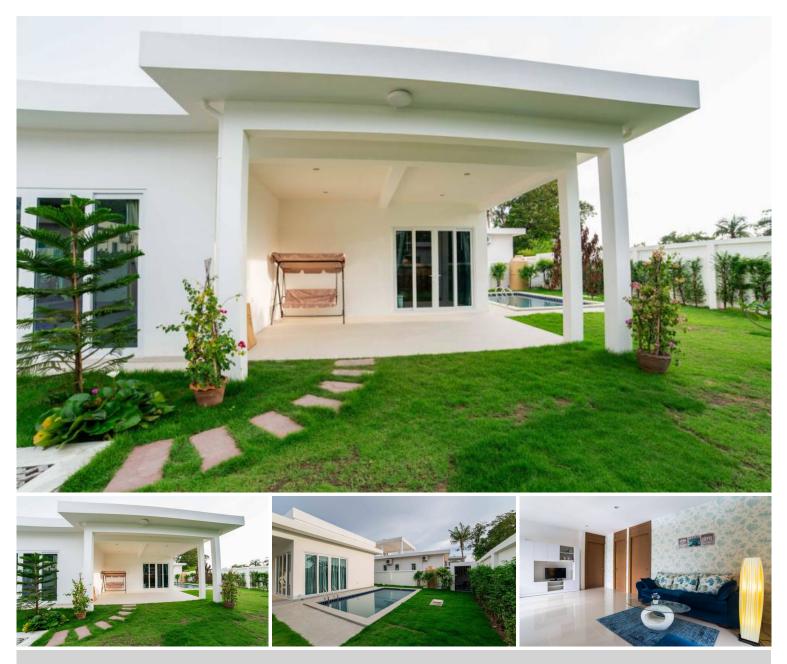

**3. Property Details:** The project features 33 meticulously designed units. These homes typically come with three bedrooms and three bathrooms, spread over an expansive area of 380 SqM and a plot size of 567 SqM. The spacious layout of these units makes them perfect for families or those who value ample living space.

**4. Condition and Amenities:** Crafted by Mabe Development Co., Ltd., Mountain Village 1 stands as a symbol of excellence and modernity. Residents can enjoy a range of top-notch facilities, including a swimming pool, gym, sauna, and robust security services. The inclusion of a car park adds an extra layer of convenience. The property is well-maintained, reflecting high standards of upkeep since its completion.

#### Photo Gallery