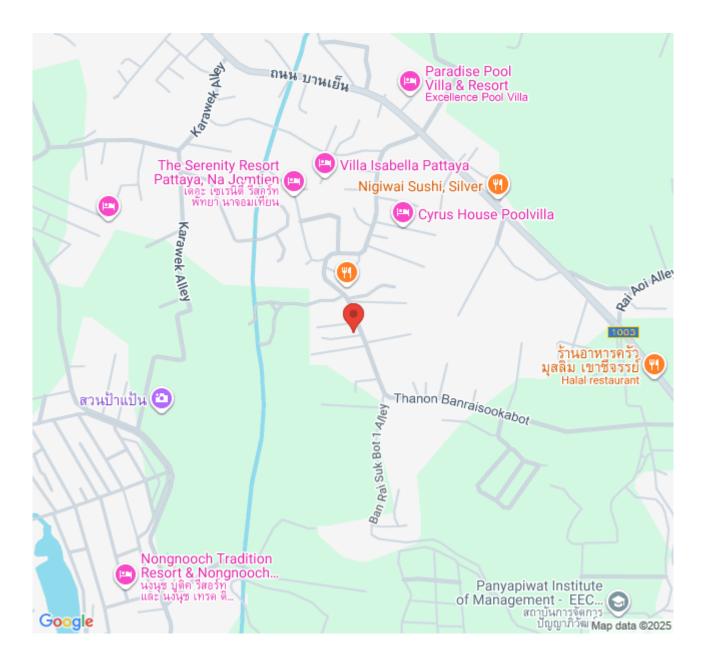

**2. Location and Neighborhood:** Located in Na Chom Thian, close to the picturesque Ban Amphur Beach and the exclusive Silver Lake area, Mountain Village 1 offers a harmonious blend of peaceful living and accessibility. The development is surrounded by a variety of amenities, including restaurants, beauty salons, hospitals, and esteemed schools, all within easy reach. This prime location, combined with the scenic beauty of the nearby Silver Lake, makes it an ideal residence for families and individuals seeking a superior living experience.

#### Location