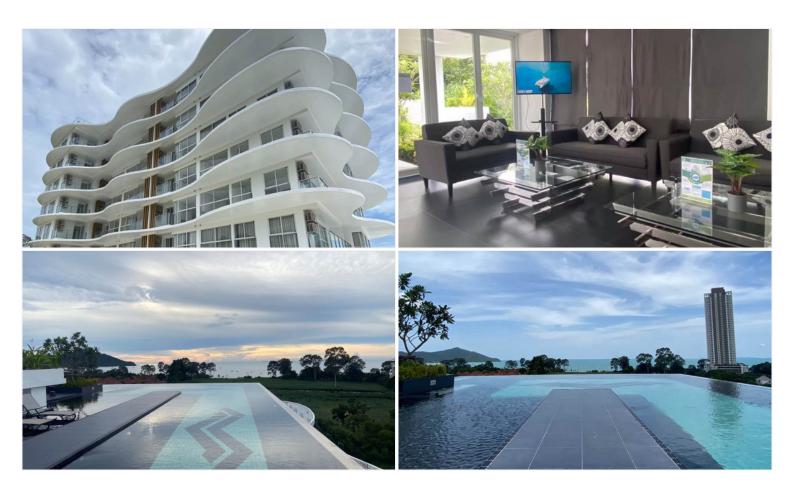

# **Property Description**

A boutique low-rise condominium combines Fengshui and modern architecture together. The implementation of Feng Shui design promotes positive energy throughout the building, giving the project its unique curved exterior & multiple water features. It contains 64 units ranging from studio type to 2 bedroom typs. The project is constructed on 1,204 sq.m. of land area, located in Bang Saray. Mirage offers the standard quality of living with facilities and full management services, including an infinity pool, steam and sauna room, rooftop bar, maid, laundry & rental management services.

### **Property Features**

- Security
- Gym
- Sauna
- Swimming Pool