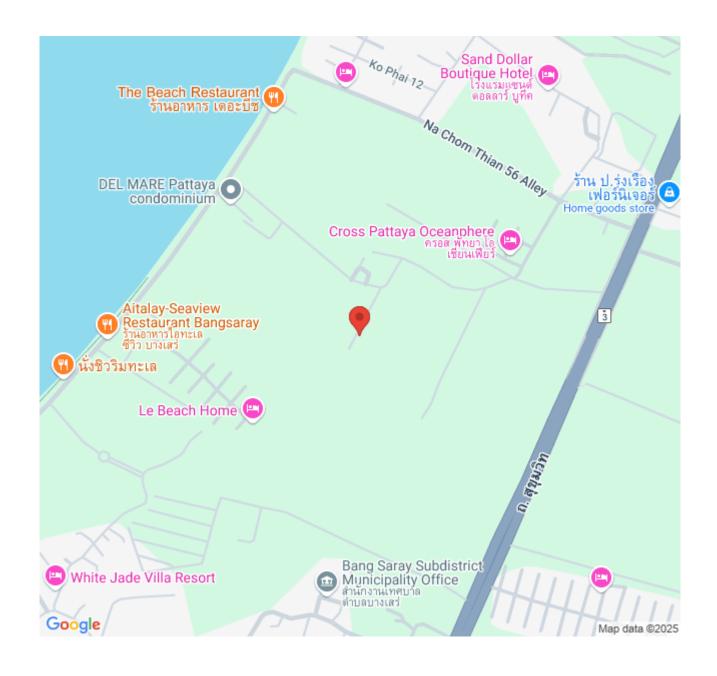

er. The implementation of Feng Shui design promotes positive energy throughout the building, giving the project its unique curved exterior & multiple water features. It contains 64 units ranging from studio type to 2 bedroom typs. The project is constructed on 1,204 sq.m. of land area, located in Bang Saray. Mirage offers the standard quality of living with facilities and full management services, including an infinity pool, steam and sauna room, rooftop bar, maid, laundry & rental management services.

#### Photo Gallery











### **Property Details**

• Property Type: Condo

• Location: Pattaya, Bang Saray, Thailand

Internal Area: 70.9m²
Land Area: 1204m²
Price: #4,990,000

Bedrooms: 2Bathrooms: 2

### **Property Features**

- Security
- Gym
- Sauna
- Swimming Pool

#### Location