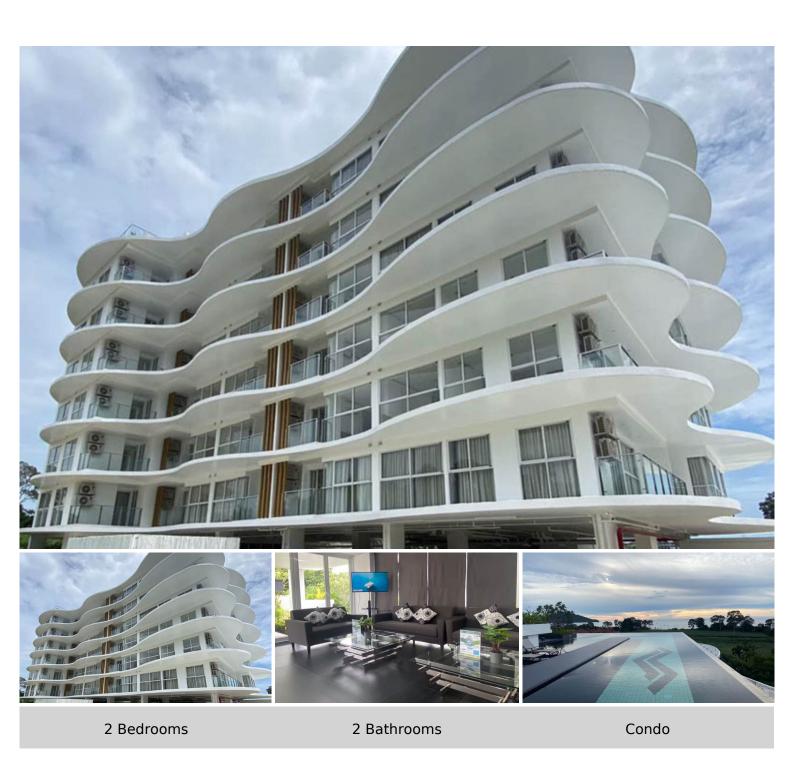

## Mirage - 2 Bed 2 Bath

Pattaya, Bang Saray, Thailand

Reference: 5888

# **Property Description**

A boutique low-rise condominium combines Fengshui and modern architecture together. The implementation of Feng Shui design promotes positive energy throughout the building, giving the project its unique curved exterior & multiple water features. It contains 64 units ranging from studio type to 2 bedroom typs. The project is constructed on 1,204 sq.m. of land area, located in Bang Saray. Mirage offers the standard quality of living with facilities and full management services, including an infinity pool, steam and sauna room, rooftop bar, maid, laundry & rental management services.

### **Property Details**

• Property Type: Condo

• Location: Pattaya, Bang Saray, Thailand

Internal Area: 70.9m²
Land Area: 1204m²
Price: #4,990,000

Bedrooms: 2Bathrooms: 2