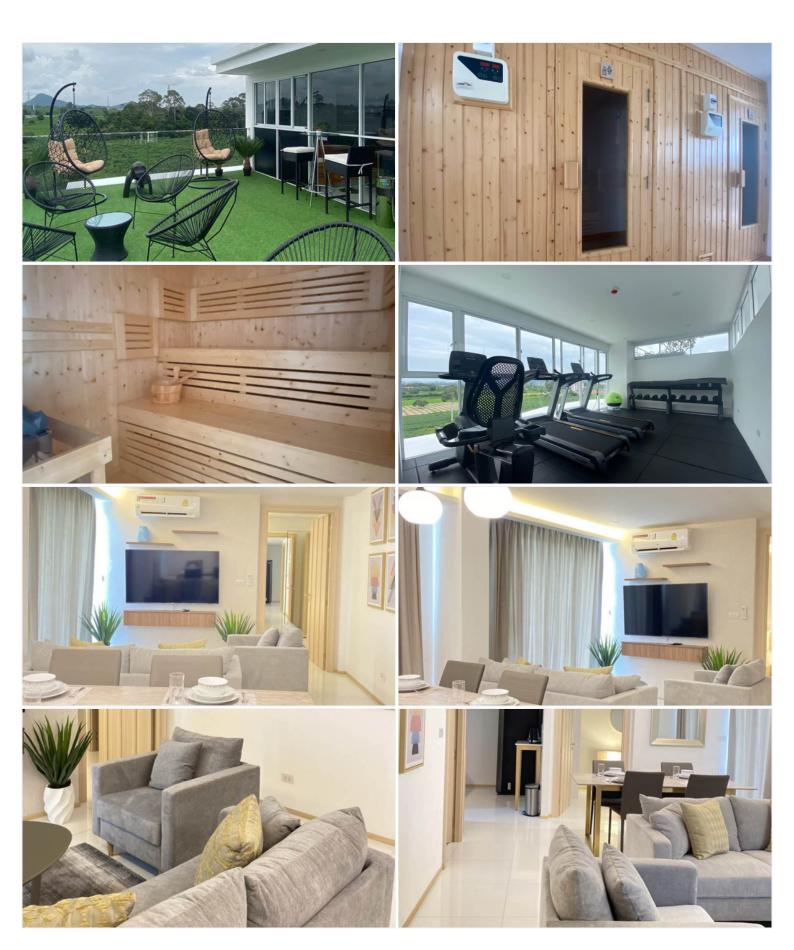

# **Property Description**

A boutique low-rise condominium combines Fengshui and modern architecture together. The implementation of Feng Shui design promotes positive energy throughout the building, giving the project its unique curved exterior & multiple water features. It contains 64 units ranging from studio type to 2 bedroom typs. The project is constructed on 1,204 sq.m. of land area, located in Bang Saray. Mirage offers the standard quality of living with facilities and full management services, including an infinity pool, steam and sauna room, rooftop bar, maid, laundry & rental management services.

### **Property Features**

- Security
- Gym
- Sauna
- Swimming Pool