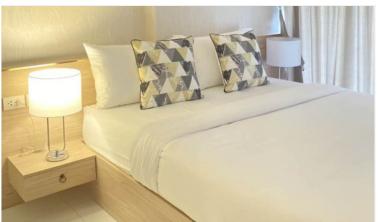

## Mirage - 2 Bed 2 Bath

Pattaya, Bang Saray, Thailand

Reference: 5888

# **\$4,990,000**



# **Property Description**

A boutique low-rise condominium combines Fengshui and modern architecture together. The implementation of Feng Shui design promotes positive energy throughout the building, giving the project its unique curved exterior & multiple water features. It contains 64 units ranging from studio type to 2 bedroom typs. The project is constructed on 1,204 sq.m. of land area, located in Bang Saray. Mirage offers the standard quality of living with facilities and full management services, including an infinity pool, steam and sauna room, rooftop bar, maid, laundry & rental management services.

#### Photo Gallery











### **Property Details**

• Property Type: Condo

• Location: Pattaya, Bang Saray, Thailand

Internal Area: 70.9m²
Land Area: 1204m²
Price: #4,990,000

Bedrooms: 2Bathrooms: 2

### **Property Features**

- Security
- Gym
- Sauna
- Swimming Pool

#### Location