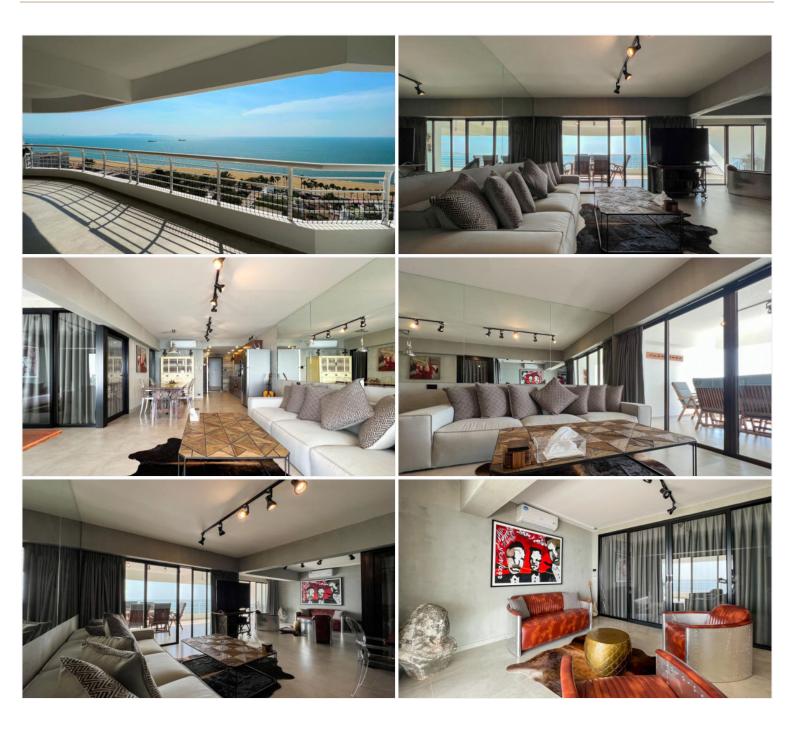

#### **Property Description**

Metro Jomtien Condotel is located in Jomtien beach. Just 200 meters walk to the beach. Only 10 minutes drive to Sukumvit Road and 15 minutes to Pattaya city. There are 2 tennis courts with floodlights, fitness room, large swimming pool. The beautiful 1 bedroom 2 bathrooms unit is situated on the 16th floor with big balcony to enjoy the amazing ocean views, offering 115 Sq.m of living space. It comes fully furnished, modern kitchen, dining area, living area. (Foreign name)

#### Photo Gallery