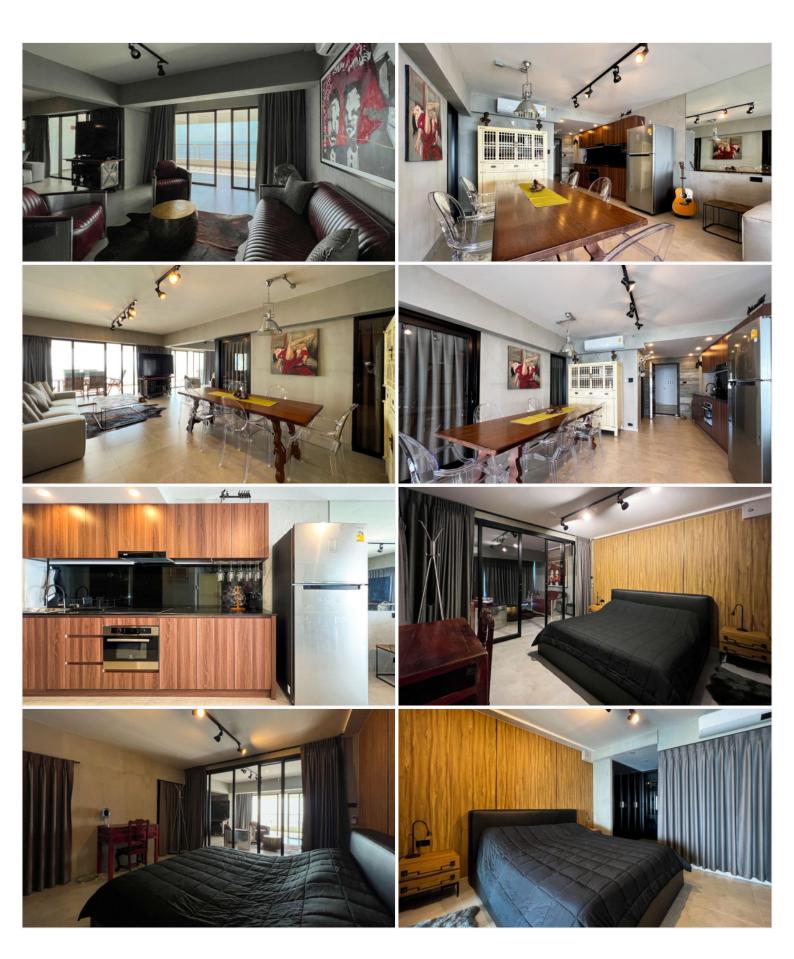

#### **Property Description**

Metro Jomtien Condotel is located in Jomtien beach. Just 200 meters walk to the beach. Only 10 minutes drive to Sukumvit Road and 15 minutes to Pattaya city. There are 2 tennis courts with floodlights, fitness room, large swimming pool. The beautiful 1 bedroom 2 bathrooms unit is situated on the 16th floor with big balcony to enjoy the amazing ocean views, offering 115 Sq.m of living space. It comes fully furnished, modern kitchen, dining area, living area. (Foreign name)

#### Photo Gallery