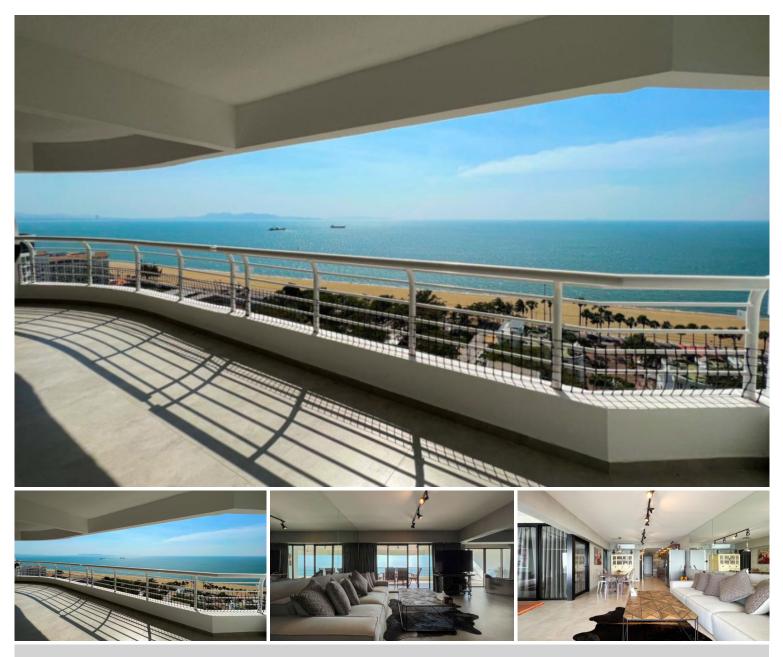

#### **Property Description**

Metro Jomtien Condotel is located in Jomtien beach. Just 200 meters walk to the beach. Only 10 minutes drive to Sukumvit Road and 15 minutes to Pattaya city. There are 2 tennis courts with floodlights, fitness room, large swimming pool. The beautiful 1 bedroom 2 bathrooms unit is situated on the 16th floor with big balcony to enjoy the amazing ocean views, offering 115 Sq.m of living space. It comes fully furnished, modern kitchen, dining area, living area. (Foreign name)

#### Photo Gallery