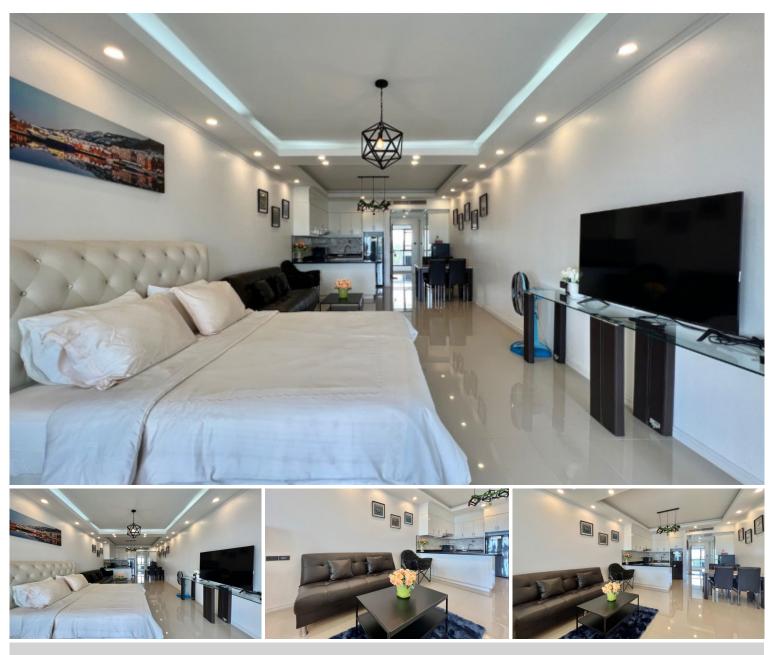

## **Property Description**

Metro Jomtien Condotel is located in Jomtien beach. Just 200 meters walk to the beach. Only 10 minutes drive to Sukumvit Road and 15 minutes to Pattaya city. There are 2 tennis courts with floodlights, fitness room, large swimming pool. This is 1 bedroom 1 bathroom unit is situated on the 4th floor with big balcony to enjoy the amazing ocean views, offering 70 Sq.m of living space. It comes fully furnished, modern kitchen, dining area, living area.

## Property Details

- Property Type: Condo
- Location: Pattaya, Jomtien, Thailand
- Internal Area: 70m<sup>2</sup>
- Land Area: 70m<sup>2</sup>
- Price: \$20,000 per month
- Bedrooms: 1
- Bathrooms: 1