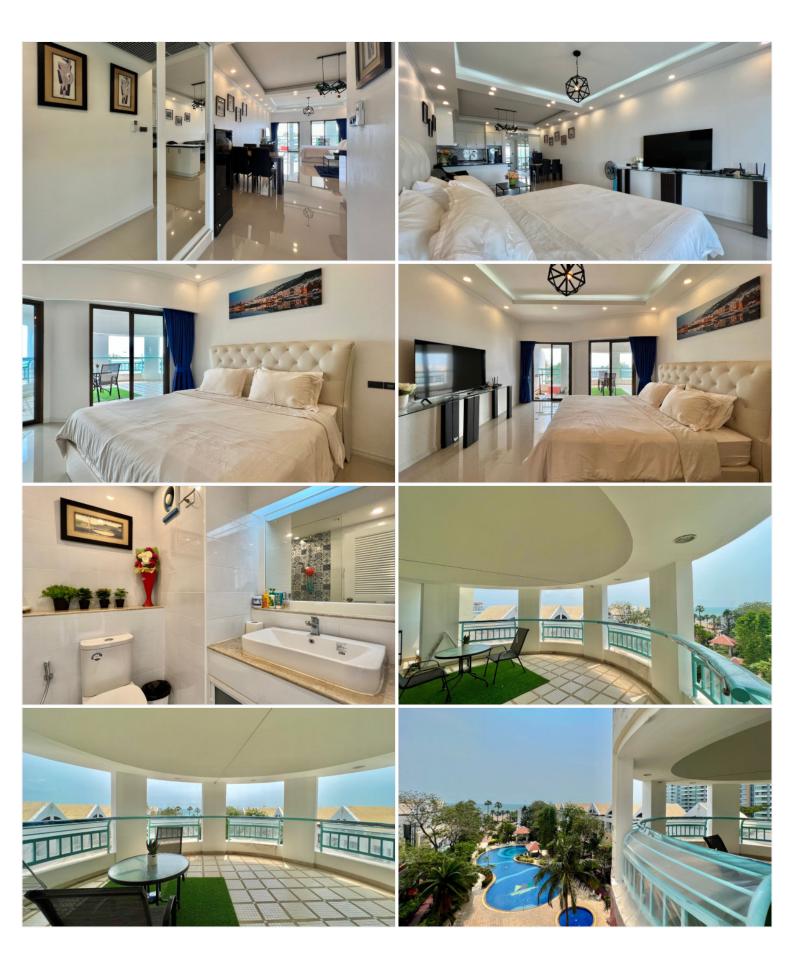

## **Property Description**

Metro Jomtien Condotel is located in Jomtien beach. Just 200 meters walk to the beach. Only 10 minutes drive to Sukumvit Road and 15 minutes to Pattaya city. There are 2 tennis courts with floodlights, fitness room, large swimming pool. This is 1 bedroom 1 bathroom unit is situated on the 4th floor with big balcony to enjoy the amazing ocean views, offering 70 Sq.m of living space. It comes fully furnished, modern kitchen, dining area, living area.

#### **Property Features**

- Security
- Gym
- Swimming Pool
- Air Conditioning
- Balcony
- Car Park
- Electricity
- Lift