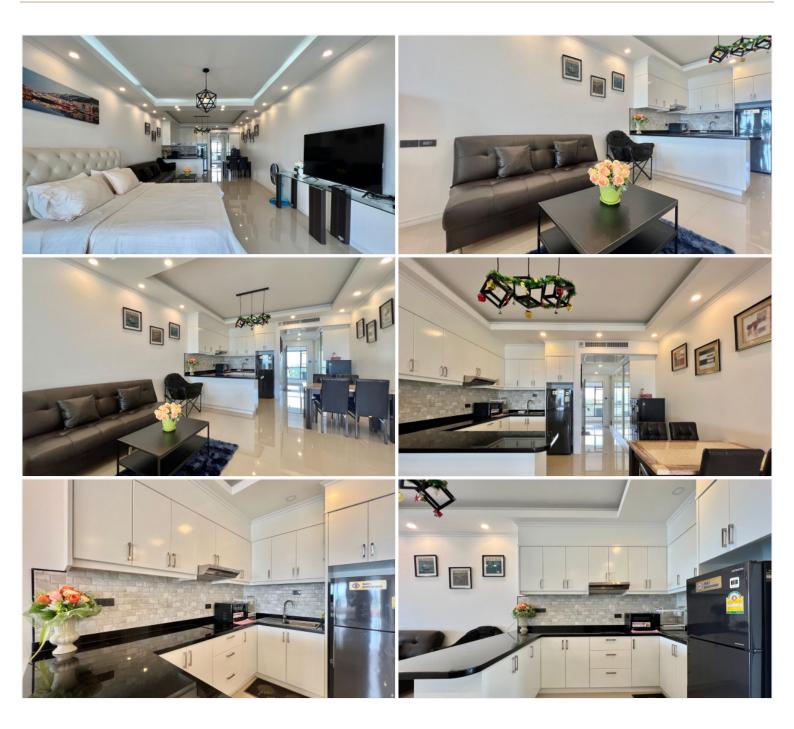

## **Property Description**

Metro Jomtien Condotel is located in Jomtien beach. Just 200 meters walk to the beach. Only 10 minutes drive to Sukumvit Road and 15 minutes to Pattaya city. There are 2 tennis courts with floodlights, fitness room, large swimming pool. This is 1 bedroom 1 bathroom unit is situated on the 4th floor with big balcony to enjoy the amazing ocean views, offering 70 Sq.m of living space. It comes fully furnished, modern kitchen, dining area, living area.