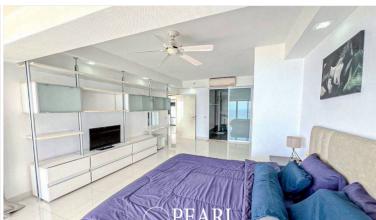

Selling Price: THB 11.995 million

Ownership: Foreign quota

**Property Details** 

- 3 bedrooms
- 2 bathrooms
- 184 sq.m. of open-plan living space
- Corner unit with abundant natural light and airflow

| Spectacular sea views from every room                                             |
|-----------------------------------------------------------------------------------|
| • Located on the 30th floor                                                       |
| Project Overview - Metro Jomtien Condominium                                      |
|                                                                                   |
| <ul> <li>High-rise beachfront development with 44 floors and 552 units</li> </ul> |
| <ul> <li>Solid construction and long-standing reputation for quality</li> </ul>   |
| Solid construction and long standing reputation for quality                       |
| Many units have been combined into larger luxury apartments                       |
| Facilities & Amenities                                                            |
| Beachfront location, just steps from Jomtien Beach                                |
|                                                                                   |

### **Property Details**

• Property Type: Condo

• Location: Muang Pattaya, Thailand

Internal Area: 184m²
 Price: \$11,995,000

Bedrooms: 3Bathrooms: 2