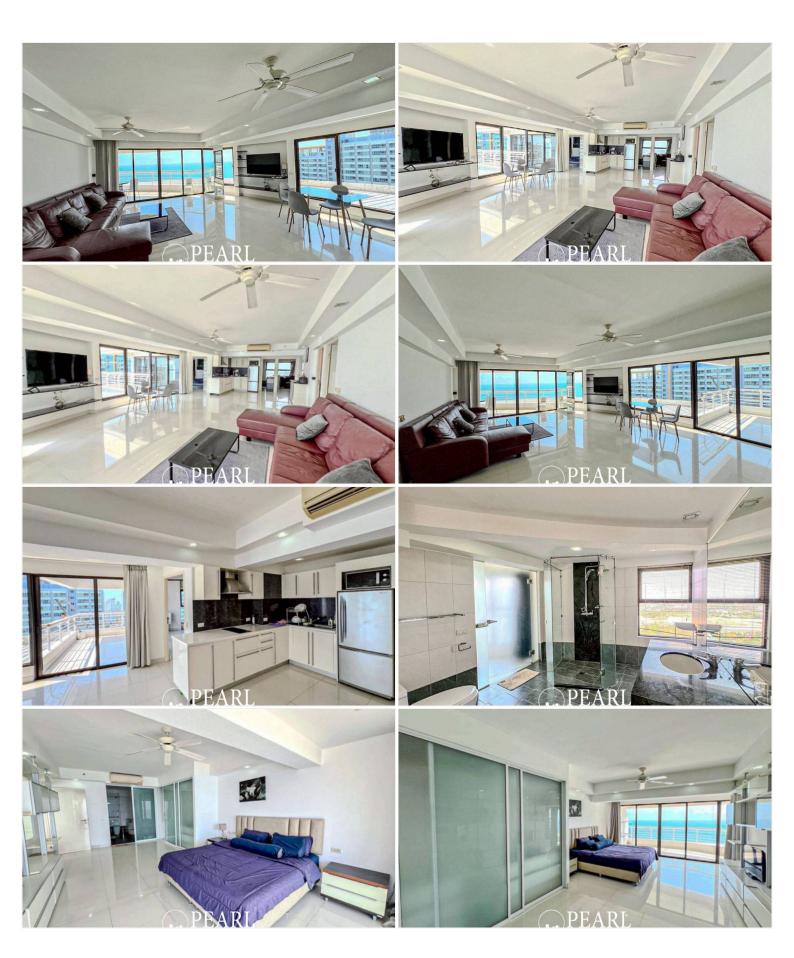

lid construction and long-standing reputation for quality</li> </ul>   |
| Solid construction and long standing reputation for quality                       |
| Many units have been combined into larger luxury apartments                       |
| Facilities & Amenities                                                            |
| Beachfront location, just steps from Jomtien Beach                                |
|                                                                                   |

Large communal swimming pool

• Covered parking

• 24-hour security with CCTV

This is your chance to own a rare high-floor unit in a prime beachfront location with views that will never be blocked.

Contact us today to schedule a private viewing or to request more details.

## Photo Gallery











### **Property Details**

• Property Type: Condo

• Location: Muang Pattaya, Thailand

Internal Area: 184m²
 Price: \$11,995,000

Bedrooms: 3Bathrooms: 2

### **Property Features**

- Security
- Gym
- Jacuzzi
- Air Conditioning
- Car Park
- Equipped Kitchen

### Location