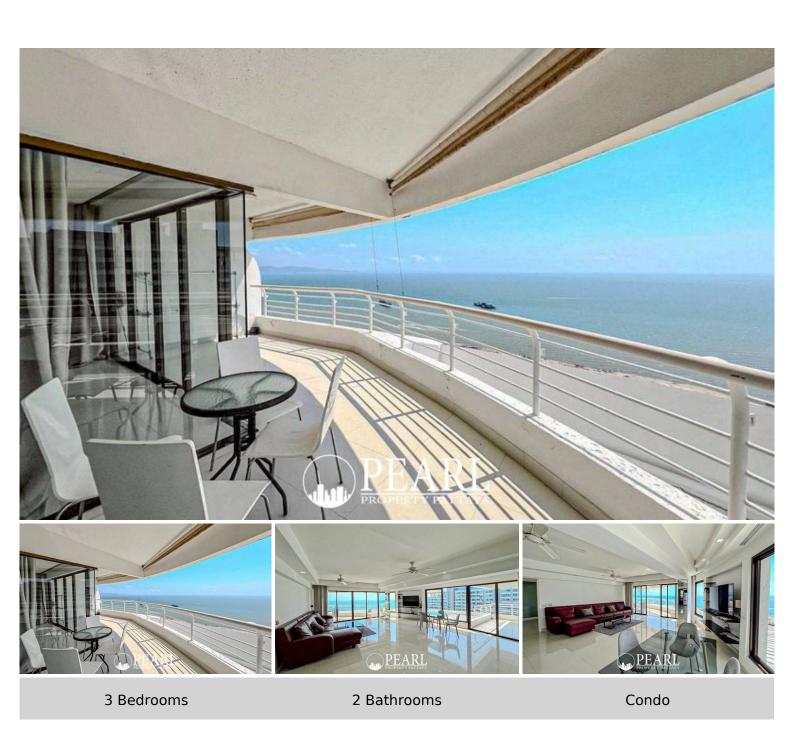

#### **Property Description**

Pearl Property presents: High-Floor Luxury Corner Condo for Sale at Metro Jomtien - Unblockable Sea View

An exceptional opportunity to own a spacious 3-bedroom corner unit on the 30th floor of the well-established Metro Jomtien condominium. This high-floor unit offers unblockable panoramic sea views, expansive living space, and one of the best price-per-square-meter deals in the area—making it ideal for both lifestyle buyers and savvy investors.

Selling Price: THB 11.995 million

Ownership: Foreign quota

**Property Details** 

- 3 bedrooms
- 2 bathrooms
- 184 sq.m. of open-plan living space
- Corner unit with abundant natural light and airflow

| Spectacular sea views from every room                                             |
|-----------------------------------------------------------------------------------|
| • Located on the 30th floor                                                       |
| Project Overview - Metro Jomtien Condominium                                      |
|                                                                                   |
| <ul> <li>High-rise beachfront development with 44 floors and 552 units</li> </ul> |
| <ul> <li>Solid construction and long-standing reputation for quality</li> </ul>   |
| Solid construction and long standing reputation for quality                       |
| Many units have been combined into larger luxury apartments                       |
| Facilities & Amenities                                                            |
| Beachfront location, just steps from Jomtien Beach                                |
|                                                                                   |

Large communal swimming pool

• Covered parking

• 24-hour security with CCTV

This is your chance to own a rare high-floor unit in a prime beachfront location with views that will never be blocked.

Contact us today to schedule a private viewing or to request more details.

### **Property Details**

• Property Type: Condo

• Location: Muang Pattaya, Thailand

Internal Area: 184m²
 Price: \$11,995,000

Bedrooms: 3Bathrooms: 2