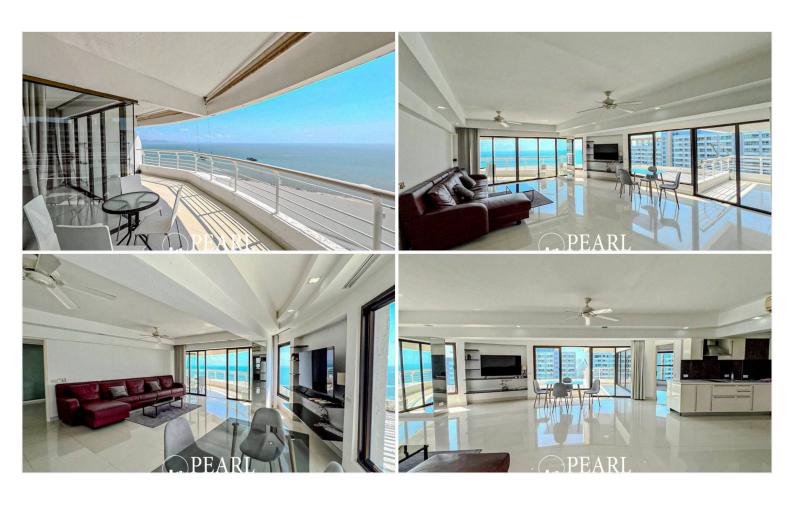

Solid construction and long-standing reputation for quality</li> </ul>   |
| Solid construction and long standing reputation for quality                       |
| Many units have been combined into larger luxury apartments                       |
| Facilities & Amenities                                                            |
| Beachfront location, just steps from Jomtien Beach                                |
|                                                                                   |

Large communal swimming pool

• Covered parking

• 24-hour security with CCTV

This is your chance to own a rare high-floor unit in a prime beachfront location with views that will never be blocked.

Contact us today to schedule a private viewing or to request more details.

## Photo Gallery











### **Property Details**

• Property Type: Condo

• Location: Muang Pattaya, Thailand

Internal Area: 184m²
 Price: \$11,995,000

Bedrooms: 3Bathrooms: 2

### **Property Features**

- Security
- Gym
- Jacuzzi
- Air Conditioning
- Car Park
- Equipped Kitchen

### Location