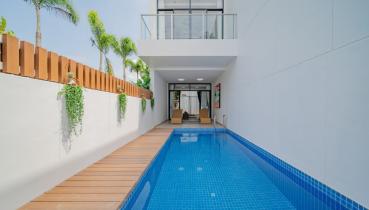

#### **Project Highlights:**

- Location: Huai Yai, Pattaya, Chon Buri
- Land Area: 21,715 sqm
- Units: 108 manor-style townhouses

•

| ∘ 1,200 sqm clubhouse and lobby                    |  |
|----------------------------------------------------|--|
| ∘ Swimming pool                                    |  |
| Fitness center                                     |  |
| ∘ Sauna                                            |  |
| ∘ 24-hour security                                 |  |
| ∘ Parking                                          |  |
| • Investment Offer: 7% annual return over 10 years |  |

## **Property Features**

- Security
- Gym
- Sauna
- Swimming Pool
- Car Park