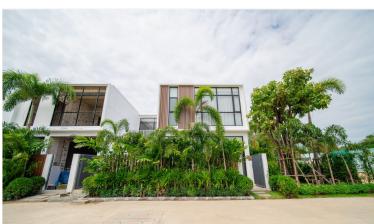

Spanning over 21,715 sqm (13 rai, 2 ngan, and 28.75 talang wah), Maxx Pattaya comprises 108 manor-style townhouses managed as a hotel, offering a 7% annual return over a 10-year period. The development features a 1,200 sqm clubhouse and lobby area, providing residents and guests with exclusive amenities in a welcoming atmosphere.

#### **Project Highlights:**

- Location: Huai Yai, Pattaya, Chon Buri
- Land Area: 21,715 sqm
- Units: 108 manor-style townhouses

•

| ∘ 1,200 sqm clubhouse and lobby                    |  |
|----------------------------------------------------|--|
| ∘ Swimming pool                                    |  |
| Fitness center                                     |  |
| ∘ Sauna                                            |  |
| ∘ 24-hour security                                 |  |
| ∘ Parking                                          |  |
| • Investment Offer: 7% annual return over 10 years |  |

## **Property Details**

• Property Type: Villa

• Location: Pattaya City, Thailand

Land Area: 21715m²
Price: \$4,990,000

Bedrooms: 2Bathrooms: 0