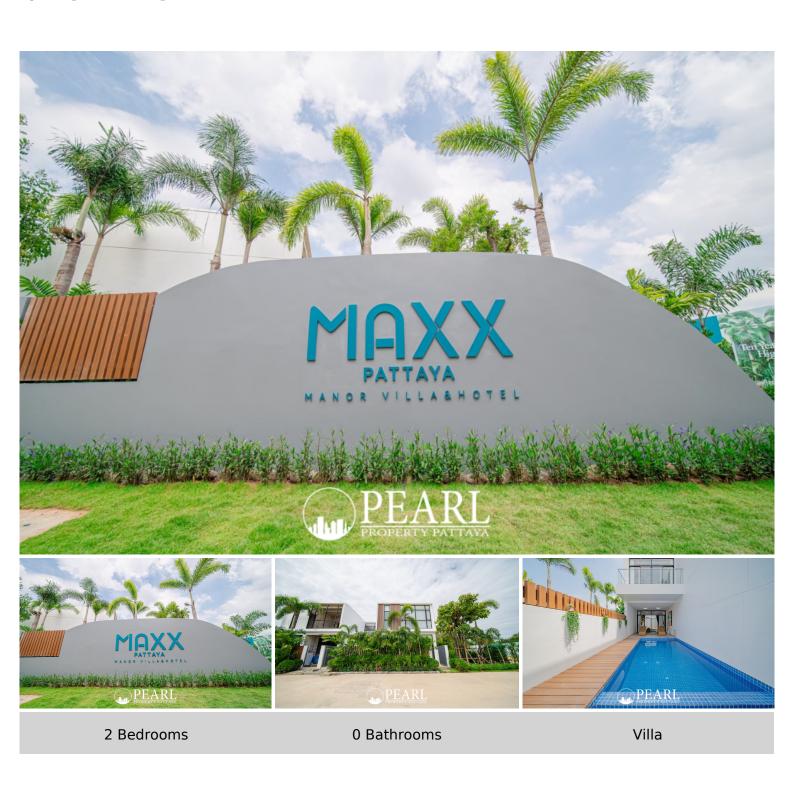

## **Maxx Pattaya**

Pattaya City, Thailand Reference: 2493

**\$4,990,000** 

## **Property Description**

**Maxx Pattaya**—a visionary investment development in the heart of Pattaya's Eastern Economic Corridor (EEC). Strategically located in Huai Yai, just 6 km from Na Jomtien Beach and within a 30-minute drive of Pattaya City Center, U-Tapao International Airport, and the Rayong industrial zone, this project is poised to become a central landmark in a rapidly evolving region.

Spanning over 21,715 sqm (13 rai, 2 ngan, and 28.75 talang wah), Maxx Pattaya comprises 108 manor-style townhouses managed as a hotel, offering a 7% annual return over a 10-year period. The development features a 1,200 sqm clubhouse and lobby area, providing residents and guests with exclusive amenities in a welcoming atmosphere.

#### **Project Highlights:**

- Location: Huai Yai, Pattaya, Chon Buri
- Land Area: 21,715 sqm
- Units: 108 manor-style townhouses

•

| ∘ 1,200 sqm clubhouse and lobby                    |  |
|----------------------------------------------------|--|
| ∘ Swimming pool                                    |  |
| Fitness center                                     |  |
| ∘ Sauna                                            |  |
| ∘ 24-hour security                                 |  |
| ∘ Parking                                          |  |
| • Investment Offer: 7% annual return over 10 years |  |