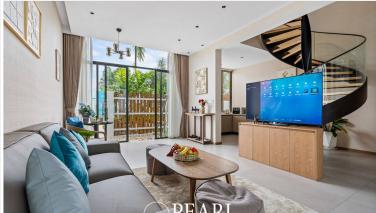

#### Modern, Fully Furnished Home

This spacious 2-bedroom, 3-bathroom home offers 150-156 sq.m. of living space on a land plot of 25.3-28.8 sq.w. The home is fully furnished with modern decor and high-quality finishes. The open-plan design connects the living, dining, and kitchen areas, creating a bright and welcoming space that's perfect for relaxing or entertaining guests. It's a comfortable, stylish home designed for easy living.

### Photo Gallery