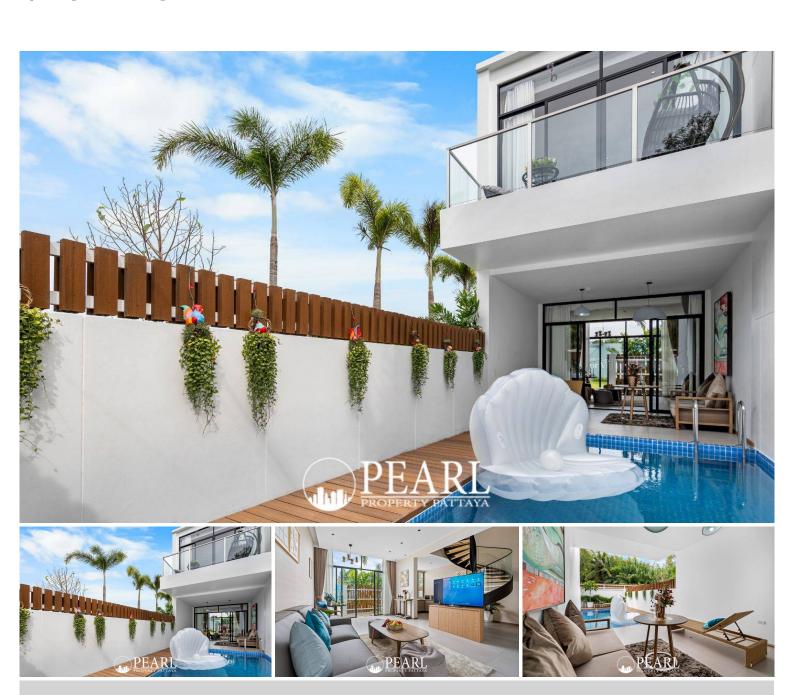

## **Property Description**

Maxx Pattaya: Your Private Retreat in Huay Yai

Maxx Pattaya is a beautifully designed 2-storey home located in the peaceful Huay Yai area, offering a perfect mix of privacy and convenience. Just a short drive from Jomtien Beach and South Pattaya, this home provides easy access to the best of Pattaya while maintaining a tranquil atmosphere.

#### Modern, Fully Furnished Home

This spacious 2-bedroom, 3-bathroom home offers 150-156 sq.m. of living space on a land plot of 25.3-28.8 sq.w. The home is fully furnished with modern decor and high-quality finishes. The open-plan design connects the living, dining, and kitchen areas, creating a bright and welcoming space that's perfect for relaxing or entertaining guests. It's a comfortable, stylish home designed for easy living.

#### Private Outdoor Space

Enjoy a private swimming pool, parking spaces, and 24-hour security with CCTV. The property offers both comfort and peace of mind, set within a well-maintained community.

### Photo Gallery