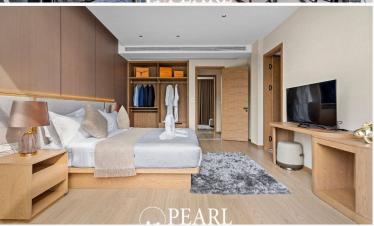

#### Modern, Fully Furnished Home

This spacious 2-bedroom, 3-bathroom home offers 150-156 sq.m. of living space on a land plot of 25.3-28.8 sq.w. The home is fully furnished with modern decor and high-quality finishes. The open-plan design connects the living, dining, and kitchen areas, creating a bright and welcoming space that's perfect for relaxing or entertaining guests. It's a comfortable, stylish home designed for easy living.