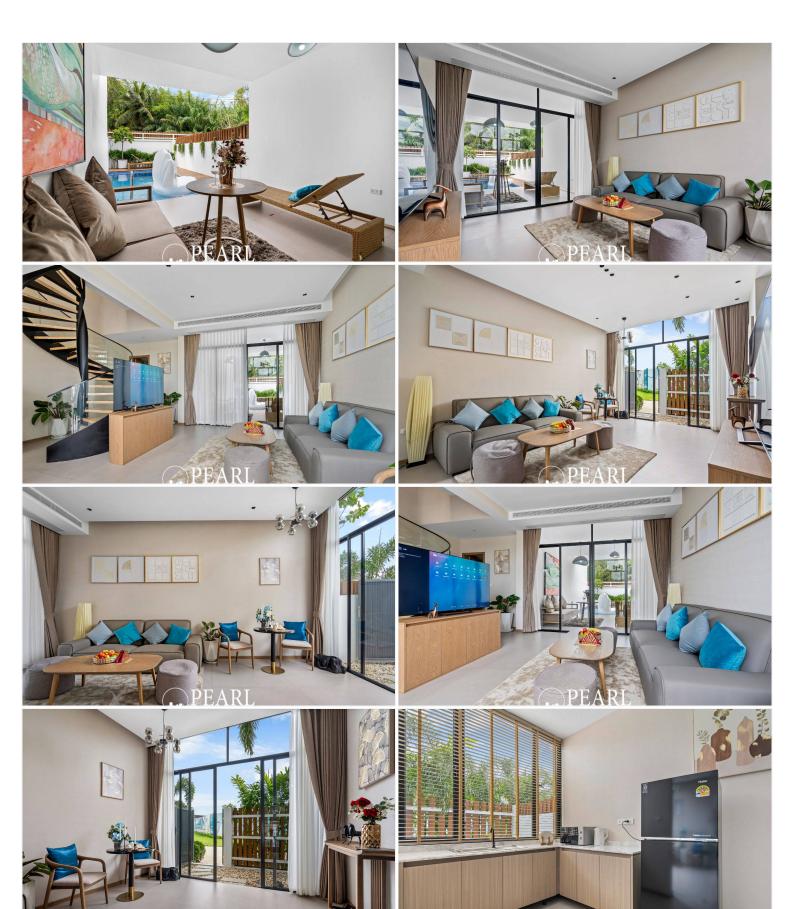

#### Modern, Fully Furnished Home

This spacious 2-bedroom, 3-bathroom home offers 150-156 sq.m. of living space on a land plot of 25.3-28.8 sq.w. The home is fully furnished with modern decor and high-quality finishes. The open-plan design connects the living, dining, and kitchen areas, creating a bright and welcoming space that's perfect for relaxing or entertaining guests. It's a comfortable, stylish home designed for easy living.

### Photo Gallery