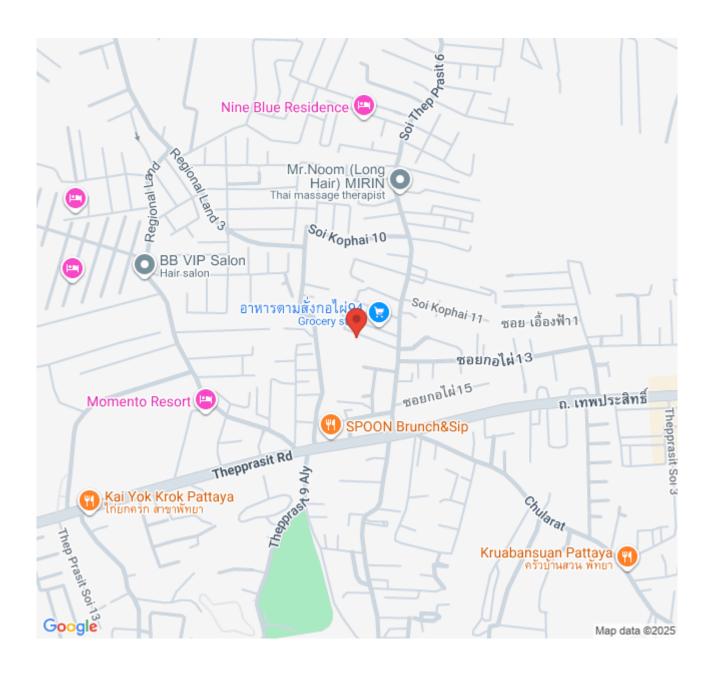

by Global Top Group. Enjoying the perfection with futuristically smart interior floor plans, breathtaking unobstructed views of tropical gardens, and admiring the magnificent view of Pattaya bay. The condominium comprises of 3 buildings, 51 floors with elite facilities, including a gym, steam room, sauna, infinity pools, water park, tennis, mini-golf, basketball, and much more. It is situated in Central Pattaya which is easily accessible to Pattaya's most Interesting venues and attractions.

#### Photo Gallery





### **Property Details**

• Property Type: Condo

• Location: Pattaya, South Pattaya, Thailand

• Internal Area: 29m²

Land Area: 0m²
Price: \$2,890,000

Bedrooms: 1Bathrooms: 1

### **Property Features**

- Security
- Gym
- Sauna
- Swimming Pool
- Tennis Court

#### Location