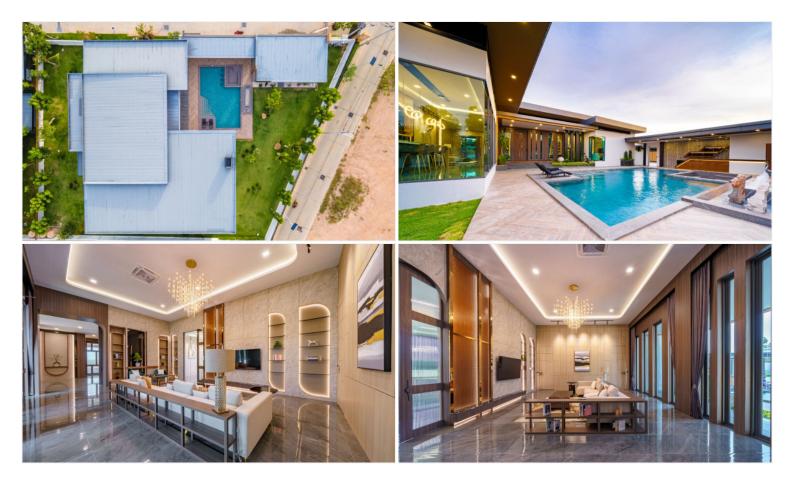

## M Mountain Grand Villa - 6 Bed 7 Bath

Pattaya, East Pattaya, Thailand

Reference: 24123

# **\$60,000,000**



# **Property Description**

This gorgeous pool villa with luxury style, decorated in a modern style in the heart of the city, complete with all-around convenient transportation. with all lifestyle sources of Pattaya

#### **Project Information**

M Mountain Grand Villa is located in Thoong Klom Tan Man, East Pattaya area. within 10 minutes drive from Sukhumvit, close to Tara Pattana International School and all main attractions and shopping malls.

#### **Types and Details**

Total Unit: 10 plots

Plot size: starting from 400 - 1,120Sq.w.

Living size: 1,018 - 2,000 Sq.m.

### Photo Gallery











# **Property Details**

• Property Type: Villa

• Location: Pattaya, East Pattaya, Thailand

Internal Area: 1081m²
Land Area: 2014m²

• Price: \$60,000,000

Bedrooms: 6Bathrooms: 7

## **Property Features**

- Security
- Swimming Pool
- Air Conditioning
- Car Park
- Electricity

### Location