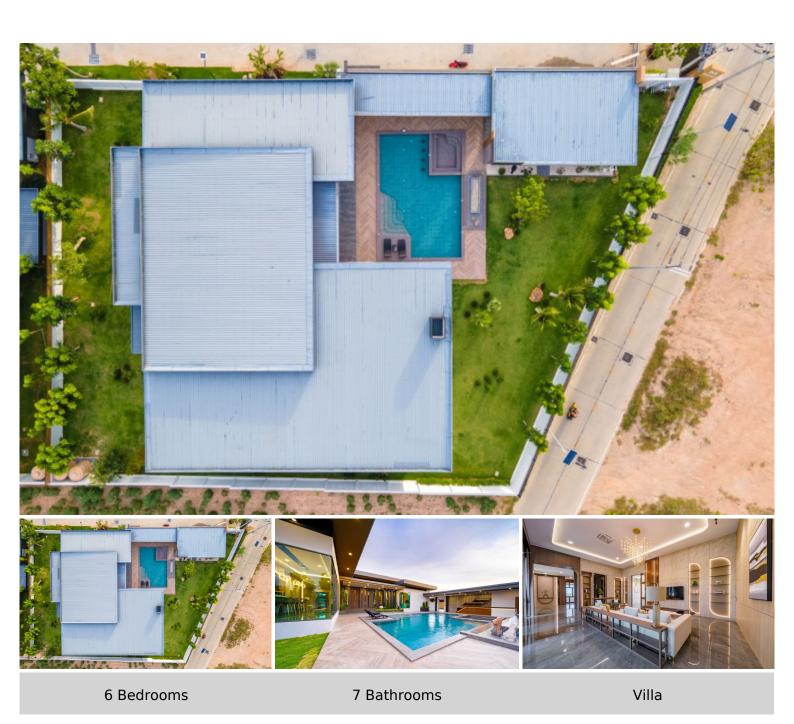

## M Mountain Grand Villa - 6 Bed 7 Bath

Pattaya, East Pattaya, Thailand

Reference: 24123

# **Property Details**

• Property Type: Villa

• Location: Pattaya, East Pattaya, Thailand

Internal Area: 1081m²
Land Area: 2014m²

• Price: \$60,000,000

Bedrooms: 6Bathrooms: 7