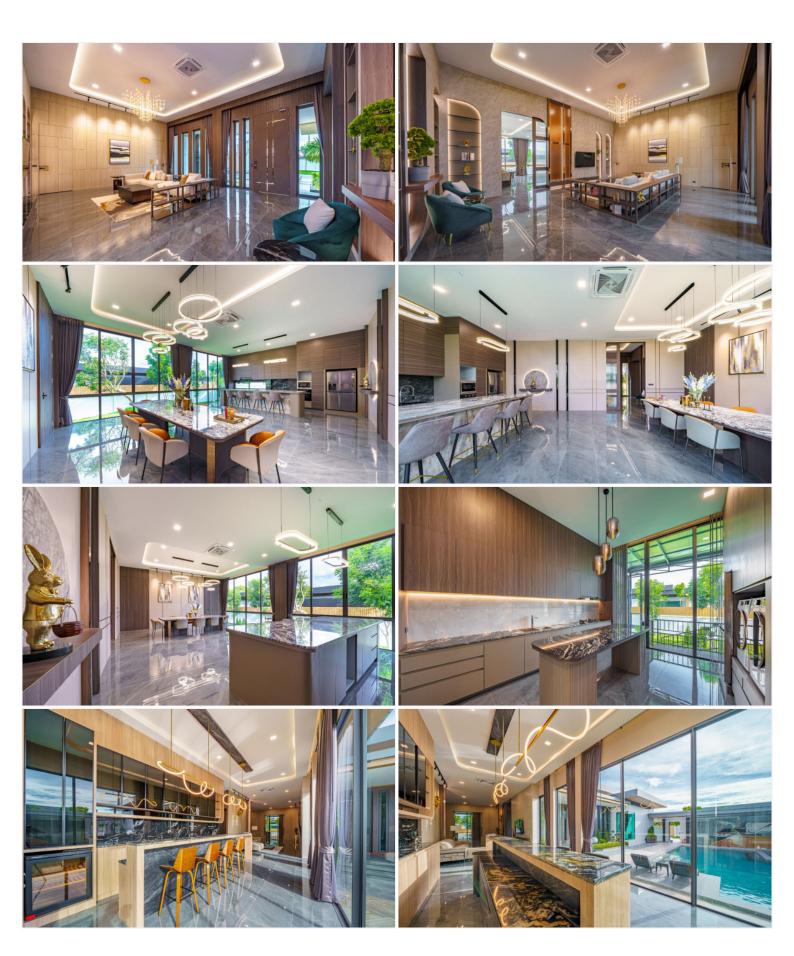

## M Mountain Grand Villa - 6 Bed 7 Bath

Pattaya, East Pattaya, Thailand

Reference: 24123

# **\$60,000,000**



# **Property Description**

This gorgeous pool villa with luxury style, decorated in a modern style in the heart of the city, complete with all-around convenient transportation. with all lifestyle sources of Pattaya

#### **Project Information**

M Mountain Grand Villa is located in Thoong Klom Tan Man, East Pattaya area. within 10 minutes drive from Sukhumvit, close to Tara Pattana International School and all main attractions and shopping malls.

#### **Types and Details**

Total Unit: 10 plots

Plot size: starting from 400 - 1,120Sq.w.

Living size: 1,018 - 2,000 Sq.m.

### Photo Gallery











# **Property Details**

• Property Type: Villa

• Location: Pattaya, East Pattaya, Thailand

Internal Area: 1081m²
Land Area: 2014m²

• Price: \$60,000,000

Bedrooms: 6Bathrooms: 7

## **Property Features**

- Security
- Swimming Pool
- Air Conditioning
- Car Park
- Electricity

### Location