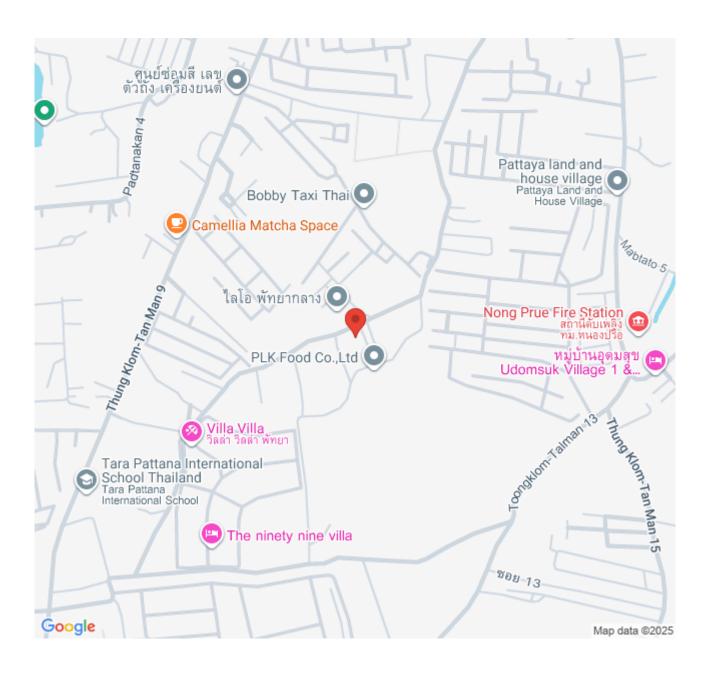

the heart of the city, complete with all-around convenient transportation. with all lifestyle sources of Pattaya

#### **Project Information**

M Mountain Grand Villa is located in Thoong Klom Tan Man, East Pattaya area. within 10 minutes drive from Sukhumvit, close to Tara Pattana International School and all main attractions and shopping malls.

#### **Types and Details**

Total Unit: 10 plots

Plot size: starting from 400 - 1,120Sq.w.

Living size: 1,018 - 2,000 Sq.m.

### Photo Gallery











# **Property Details**

• Property Type: Villa

• Location: Pattaya, East Pattaya, Thailand

Internal Area: 1081m²
Land Area: 2014m²

• Price: \$60,000,000

Bedrooms: 6Bathrooms: 7

## **Property Features**

- Security
- Swimming Pool
- Air Conditioning
- Car Park
- Electricity

### Location