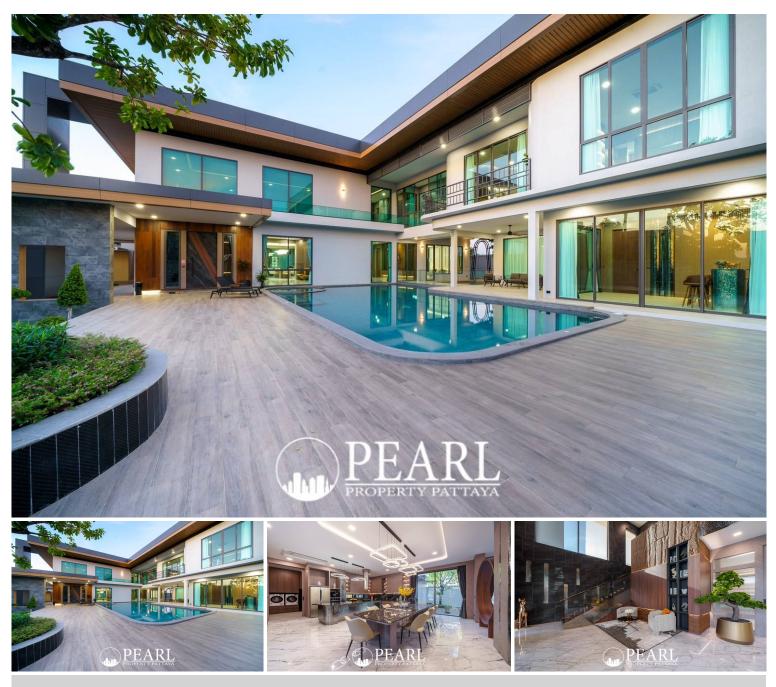

# **Property Description**

M Mountain Grand Villa, an exclusive enclave nestled in the serene landscapes of East Pattaya, Thailand. This boutique development offers a limited collection of nine meticulously designed homes, ensuring residents enjoy unparalleled privacy and tranquility.

#### **Property Highlights:**

•Land Size: 1,600 sqm

•Usable Area: 1,515 sqm

•Bedrooms: 6, including 3 master bedrooms with Jacuzzi

•Bathrooms: 8, including a guest restroom

•Living Room: Grand 5-meter high ceiling, creating an open and airy atmosphere

#### Layout & Design:

Upon entering, you're greeted by a grand living room with a towering 5-meter ceiling, offering a sense of grandeur and space. The villa features two luxurious master bedrooms with direct views of the serene pool, ensuring a tranquil retreat.

Outdoors, the centerpiece overflow pool provides a refreshing oasis, surrounded by landscaped gardens and lush greenery. The villa also includes a counter bar, ideal for outdoor dining and socializing.