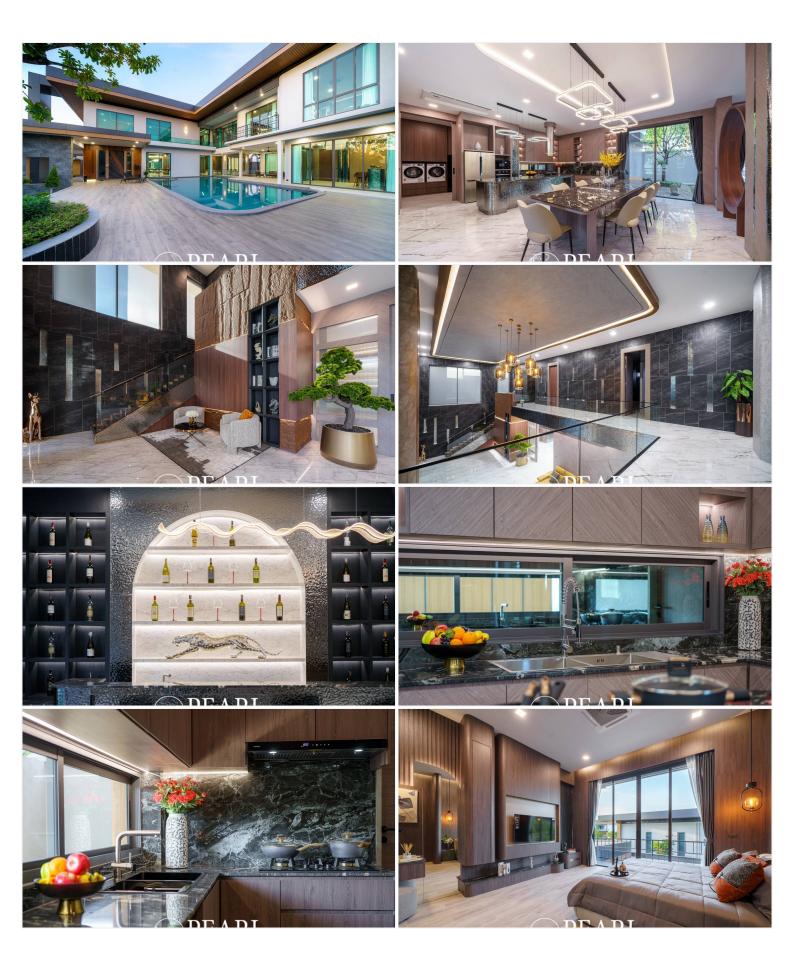

#### Layout & Design:

Upon entering, you're greeted by a grand living room with a towering 5-meter ceiling, offering a sense of grandeur and space. The villa features two luxurious master bedrooms with direct views of the serene pool, ensuring a tranquil retreat.

The European kitchen and dining area are designed for both functionality and style, perfect for hosting family meals or entertaining guests. Additionally, the villa includes a fully equipped secondary kitchen and a laundry room, catering to all household needs.

The villa boasts an impressive total of eight bathrooms, ensuring convenience and privacy for all residents and guests. The guest restroom is thoughtfully placed for easy access from the common areas.

Outdoors, the centerpiece overflow pool provides a refreshing oasis, surrounded by landscaped gardens and lush greenery. The villa also includes a counter bar, ideal for outdoor dining and socializing.