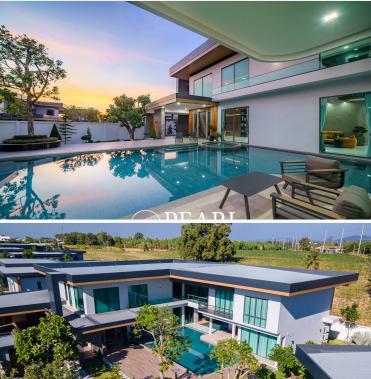

Outdoors, the centerpiece overflow pool provides a refreshing oasis, surrounded by landscaped gardens and lush greenery. The villa also includes a counter bar, ideal for outdoor dining and socializing.

With a spacious garage accommodating up to four cars, this property ensures that all your storage and parking needs are met.