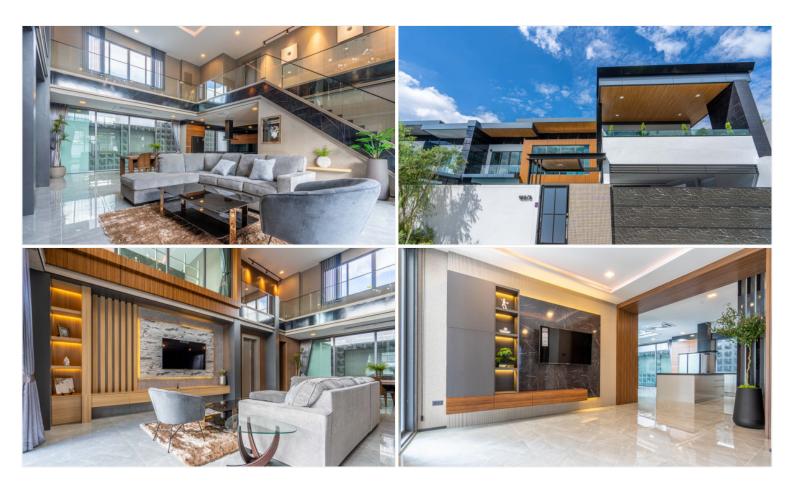

## **Property Description**

This gorgeous property is located in East Pattaya. Just a short drive from Sukhumvit Road and all main attractions and shopping malls. The Villa is part of a gated community and features 5 bedrooms with 5 bathrooms en-suite. There is an additional guest toilet on the ground floor level. The properties main attraction is the huge living room with an attached open kitchen. It features a double-storey high ceiling which gives a grand impression when you're entering the villa. The villa comes fully furnished and features a large swimming pool.

### Photo Gallery