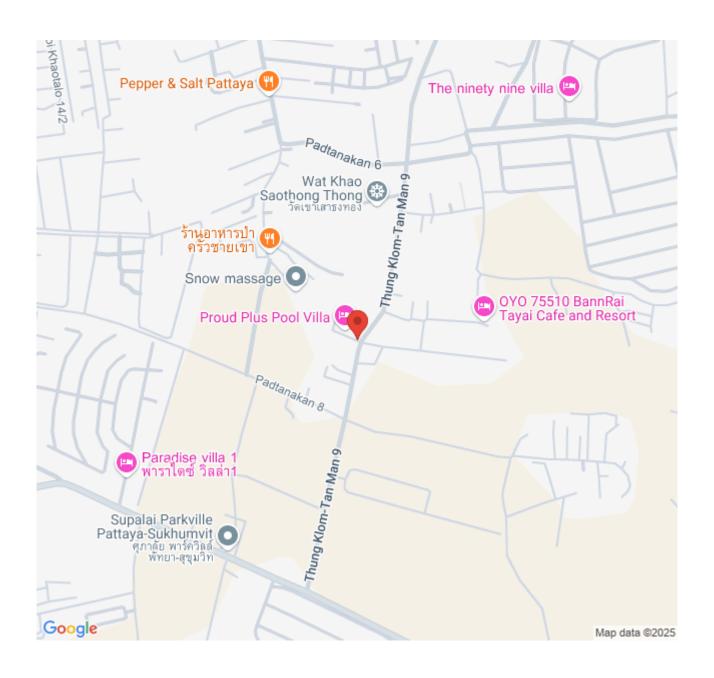

ing malls. The Villa is part of a gated community and features 5 bedrooms with 5 bathrooms en-suite. There is an additional guest toilet on the ground floor level. The properties main attraction is the huge living room with an attached open kitchen. It features a double-storey high ceiling which gives a grand impression when you're entering the villa. The villa comes fully furnished and features a large swimming pool.

### Photo Gallery











# **Property Details**

• Property Type: Villa

• Location: Pattaya, East Pattaya, Thailand

• Internal Area: 350m<sup>2</sup>

• Land Area: 1m<sup>2</sup>

• Price: \$18,900,000

Bedrooms: 5Bathrooms: 6

### **Property Features**

- Swimming Pool
- Air Conditioning
- Balcony
- Car Park
- Electricity
- Integral Kitchen
- Internet

#### Location