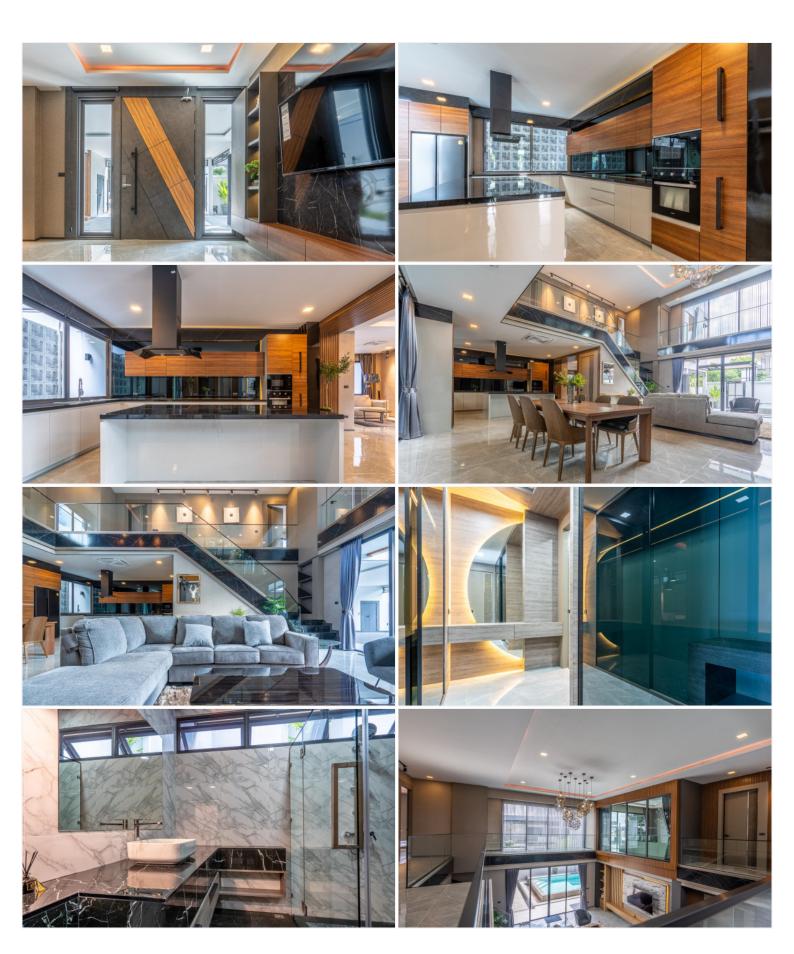

## **Property Description**

This gorgeous property is located in East Pattaya. Just a short drive from Sukhumvit Road and all main attractions and shopping malls. The Villa is part of a gated community and features 5 bedrooms with 5 bathrooms en-suite. There is an additional guest toilet on the ground floor level. The properties main attraction is the huge living room with an attached open kitchen. It features a double-storey high ceiling which gives a grand impression when you're entering the villa. The villa comes fully furnished and features a large swimming pool.

### Photo Gallery