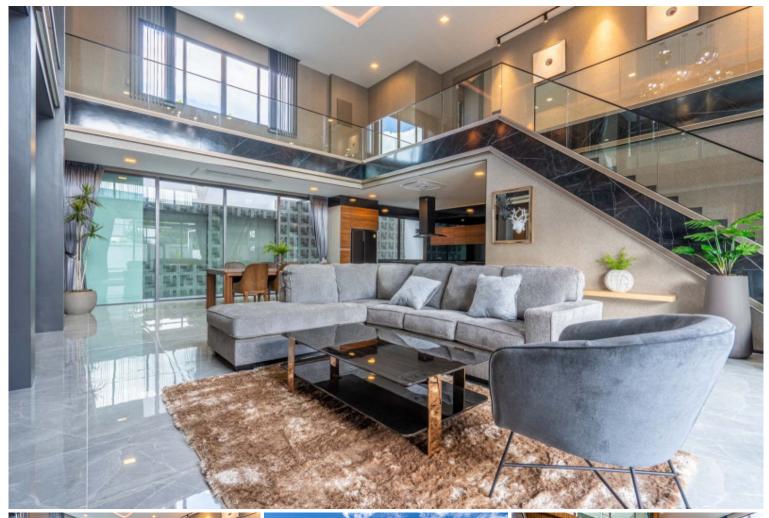

## **Property Description**

This gorgeous property is located in East Pattaya. Just a short drive from Sukhumvit Road and all main attractions and shopping malls. The Villa is part of a gated community and features 5 bedrooms with 5 bathrooms en-suite. There is an additional guest toilet on the ground floor level. The properties main attraction is the huge living room with an attached open kitchen. It features a double-storey high ceiling which gives a grand impression when you're entering the villa. The villa comes fully furnished and features a large swimming pool.