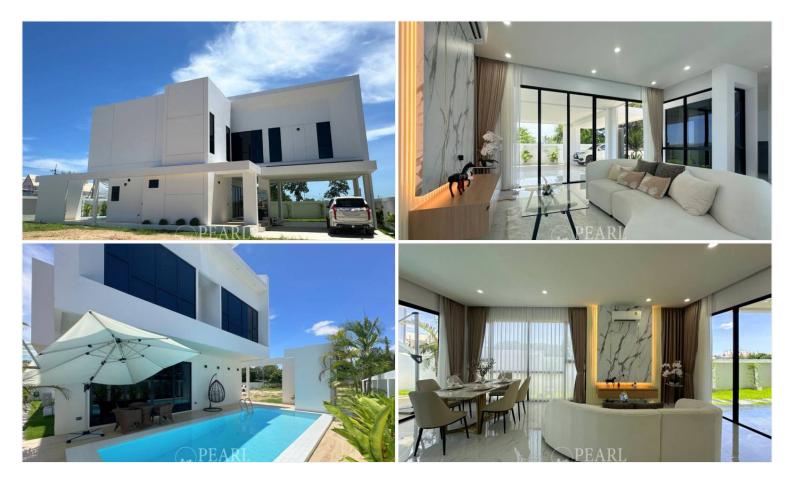

lom-Talman, Thailand Reference: 2890

# **\$12,890,000**



4 Bedrooms

5 Bathrooms

Villa

## **Property Description**

"Quality and comfort" Perfectly designed for families or individuals seeking a sophisticated, stylish. The villa offers spacious living and dining areas, fully equipped modern kitchens, comfortable bedrooms, and luxurious bathrooms. With an elegant and contemporary design, our villa is equipped with high-quality furnishings, appliances, and fixtures Project Information M Estate Luxury Modern Pool Villa is located in Toongklom-Talman 20, The location surrounding by natural environment, It only takes about 10 – 15 minutes drive to Jomtien Beach or South Pattaya area and also a few minutes away from motor way to U-Tapao airport or Suvannabhumi Airport.

#### Photo Gallery











### **Property Details**

- Property Type: Villa
- Location: Pattaya, Toongklom-Talman, Thailand
- Internal Area: 334m<sup>2</sup>
- Land Area: 372m<sup>2</sup>
- Price: \$12,890,000
- Bedrooms: 4
- Bathrooms: 5

#### Location