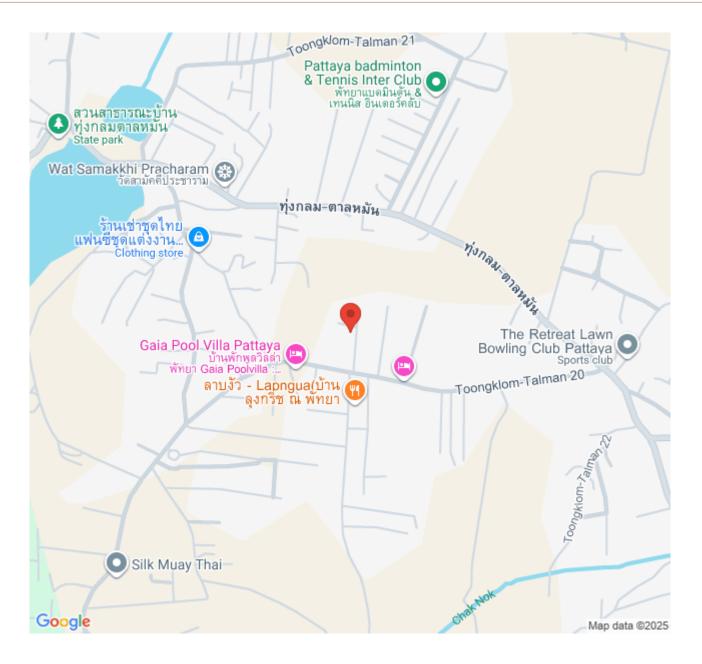

rs spacious living and dining areas, fully equipped modern kitchens, comfortable bedrooms, and luxurious bathrooms. With an elegant and contemporary design, our villa is equipped with high-quality furnishings, appliances, and fixtures Project Information M Estate Luxury Modern Pool Villa is located in Toongklom-Talman 20, The location surrounding by natural environment, It only takes about 10 – 15 minutes drive to Jomtien Beach or South Pattaya area and also a few minutes away from motor way to U-Tapao airport or Suvannabhumi Airport.

#### Photo Gallery











### **Property Details**

- Property Type: Villa
- Location: Pattaya, Toongklom-Talman, Thailand
- Internal Area: 334m<sup>2</sup>
- Land Area: 372m<sup>2</sup>
- Price: \$12,890,000
- Bedrooms: 4
- Bathrooms: 5

#### Location