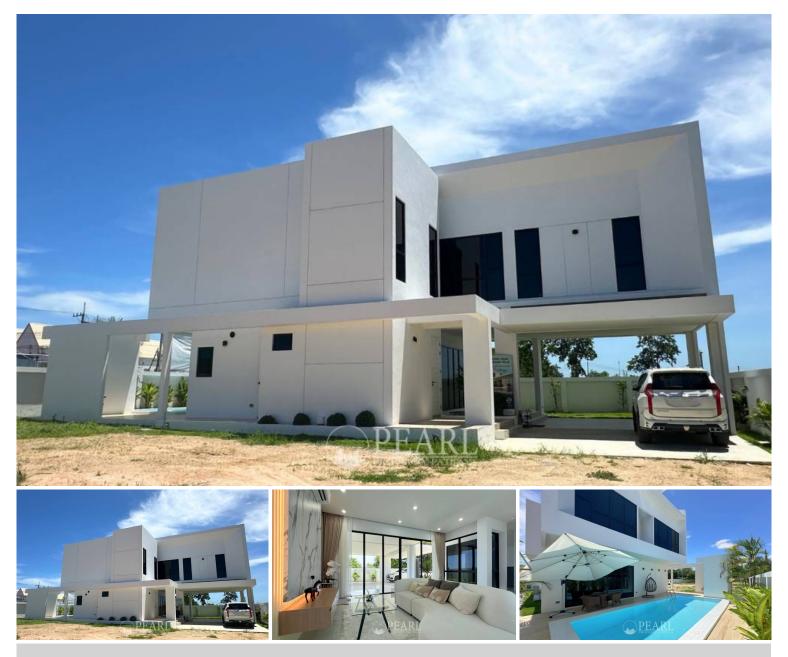

## M Estate Pool Villa - 4 Bed 5 Bath Type B

Pattaya, Toongklom-Talman, Thailand Reference: 2890

## **Property Description**

"Quality and comfort" Perfectly designed for families or individuals seeking a sophisticated, stylish. The villa offers spacious living and dining areas, fully equipped modern kitchens, comfortable bedrooms, and luxurious bathrooms. With an elegant and contemporary design, our villa is equipped with high-quality furnishings, appliances, and fixtures Project Information M Estate Luxury Modern Pool Villa is located in Toongklom-Talman 20, The location surrounding by natural environment, It only takes about 10 – 15 minutes drive to Jomtien Beach or South Pattaya area and also a few minutes away from motor way to U-Tapao airport or Suvannabhumi Airport.

### **Property Details**

- Property Type: Villa
- Location: Pattaya, Toongklom-Talman, Thailand
- Internal Area: 334m<sup>2</sup>
- Land Area: 372m<sup>2</sup>
- Price: \$12,890,000
- Bedrooms: 4
- Bathrooms: 5