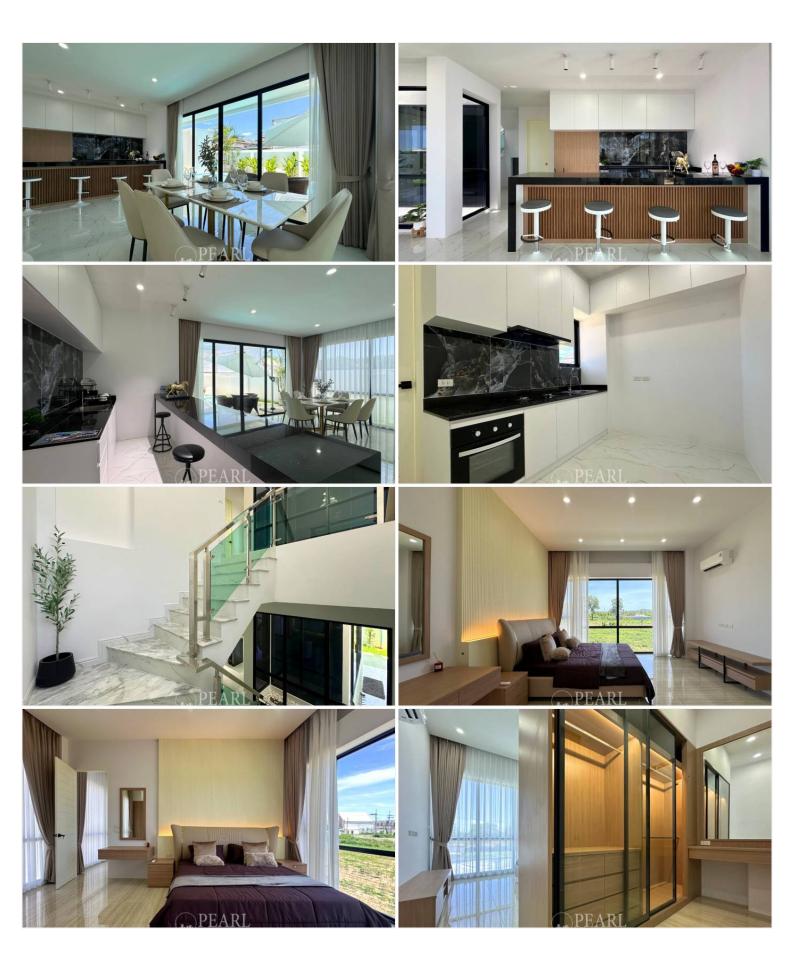

m-Talman, Thailand Reference: 2890

# **\$12,890,000**



4 Bedrooms

5 Bathrooms

Villa

## **Property Description**

"Quality and comfort" Perfectly designed for families or individuals seeking a sophisticated, stylish. The villa offers spacious living and dining areas, fully equipped modern kitchens, comfortable bedrooms, and luxurious bathrooms. With an elegant and contemporary design, our villa is equipped with high-quality furnishings, appliances, and fixtures Project Information M Estate Luxury Modern Pool Villa is located in Toongklom-Talman 20, The location surrounding by natural environment, It only takes about 10 – 15 minutes drive to Jomtien Beach or South Pattaya area and also a few minutes away from motor way to U-Tapao airport or Suvannabhumi Airport.

#### Photo Gallery











### **Property Details**

- Property Type: Villa
- Location: Pattaya, Toongklom-Talman, Thailand
- Internal Area: 334m<sup>2</sup>
- Land Area: 372m<sup>2</sup>
- Price: \$12,890,000
- Bedrooms: 4
- Bathrooms: 5

#### Location