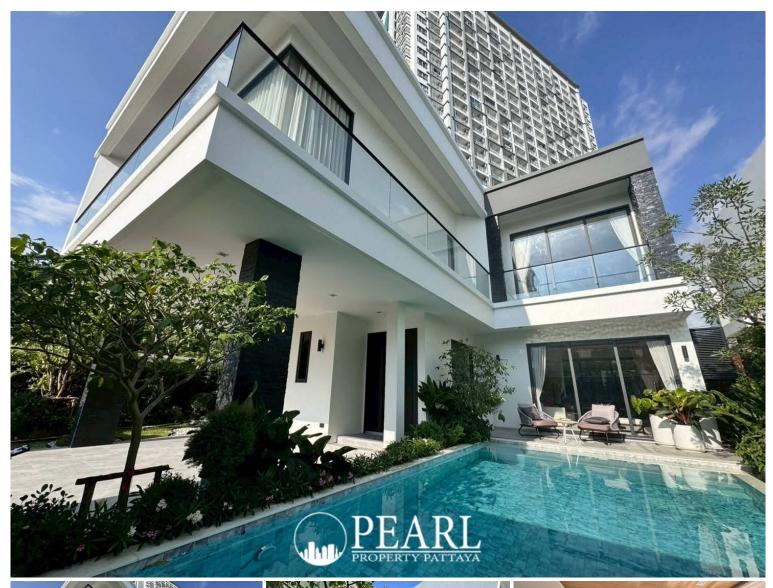

# Luxury Vista Villa Thepprasit - 4 Bed 6 Bath

Muang Pattaya, Thailand Reference: 4483

**\$33,000,000** 

7-Eleven - 300 meters

## **Property Description**

| Pearl Property presents "Luxury Vista Villa" - A Premium Luxury Home for Investment in the Heart of Pattaya                                                                                                                                                                                                                                      |
|--------------------------------------------------------------------------------------------------------------------------------------------------------------------------------------------------------------------------------------------------------------------------------------------------------------------------------------------------|
| Perfectly suited for both residential living and investment, this elegant 2-storey detached villa offers a spacious 403 sqm of usable area on a 99.5 sq.wa (398 sqm) land plot. Designed with privacy and comfort in mind, the villa features 4 bedrooms with en-suite bathrooms, a separate maid's room, and a fully equipped European kitchen. |
| Luxury Vista Villa comes complete with a private swimming pool and comprehensive amenities, making it ideal for daily or monthly rentals, or as a luxurious holiday home offering strong rental income potential.                                                                                                                                |
| Project Highlights:                                                                                                                                                                                                                                                                                                                              |
| Exclusive community with only 36 units, ensuring high privacy                                                                                                                                                                                                                                                                                    |
| 24-hour security with CCTV surveillance                                                                                                                                                                                                                                                                                                          |
| Low common area fee of only 10 THB/sqm                                                                                                                                                                                                                                                                                                           |
| Construction period approximately 12 months                                                                                                                                                                                                                                                                                                      |
| Prime Location:                                                                                                                                                                                                                                                                                                                                  |
| Big C Supercenter - 650 meters                                                                                                                                                                                                                                                                                                                   |