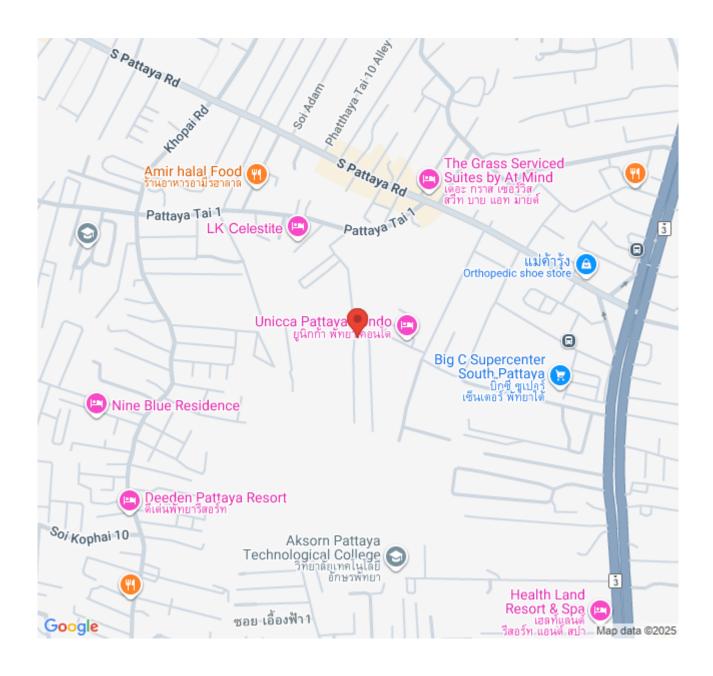

#### Pearl Property Pattaya

Pattaya Walking Street - 3 kilometers

Bali Hai Pier - 3.5 kilometers

Easy access to Sukhumvit Road, Thepprasit Road, and Pattaya Second Road

Luxury Vista Villa is an outstanding choice for property investors seeking a profitable asset, or for those looking for a holiday home that generates steady income in one of Pattaya's most dynamic areas.

Contact us today for more information or to arrange a private viewing!

#### Photo Gallery











### **Property Details**

• Property Type: Villa

• Location: Muang Pattaya, Thailand

Internal Area: 403m²
 Land Area: 398m²
 Price: \$33,000,000

Bedrooms: 4Bathrooms: 6

#### **Property Features**

- Security
- Swimming Pool
- Air Conditioning
- Car Park
- Integral Kitchen
- Concierge
- Guardhouse

#### Location