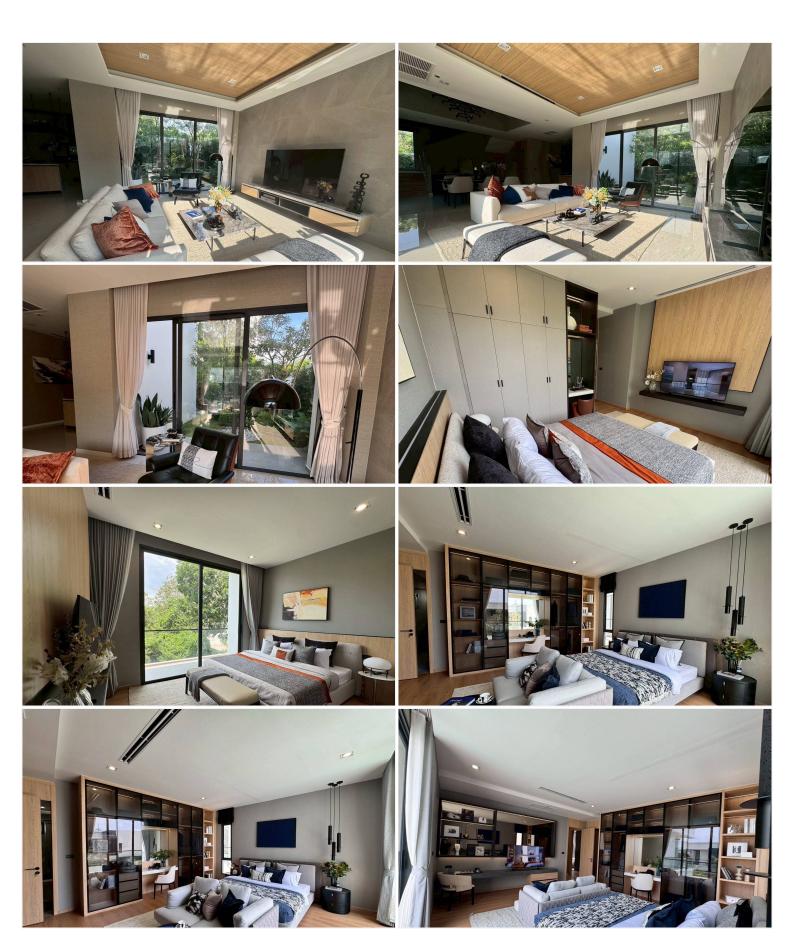

enter - 650 meters                                                                                                                                                                                                                                                                                                                   |

#### Pearl Property Pattaya

Pattaya Walking Street - 3 kilometers

Bali Hai Pier - 3.5 kilometers

Easy access to Sukhumvit Road, Thepprasit Road, and Pattaya Second Road

Luxury Vista Villa is an outstanding choice for property investors seeking a profitable asset, or for those looking for a holiday home that generates steady income in one of Pattaya's most dynamic areas.

Contact us today for more information or to arrange a private viewing!

#### Photo Gallery











### **Property Details**

• Property Type: Villa

• Location: Muang Pattaya, Thailand

Internal Area: 403m²
 Land Area: 398m²
 Price: \$33,000,000

Bedrooms: 4Bathrooms: 6

#### **Property Features**

- Security
- Swimming Pool
- Air Conditioning
- Car Park
- Integral Kitchen
- Concierge
- Guardhouse

#### Location