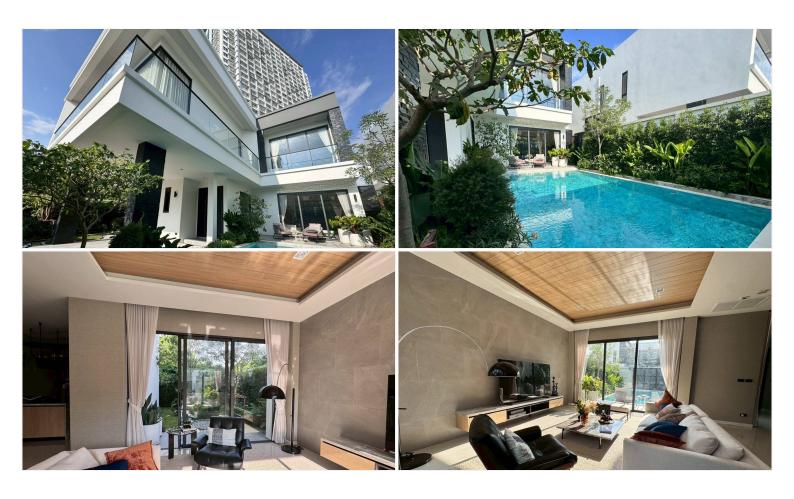

## **Property Description**

| Pearl Property presents "Luxury Vista Villa" - A Premium Luxury Home for Investment in the Heart of Pattaya                                                                                                                                                                                                                                      |
|--------------------------------------------------------------------------------------------------------------------------------------------------------------------------------------------------------------------------------------------------------------------------------------------------------------------------------------------------|
| Perfectly suited for both residential living and investment, this elegant 2-storey detached villa offers a spacious 403 sqm of usable area on a 99.5 sq.wa (398 sqm) land plot. Designed with privacy and comfort in mind, the villa features 4 bedrooms with en-suite bathrooms, a separate maid's room, and a fully equipped European kitchen. |
| Luxury Vista Villa comes complete with a private swimming pool and comprehensive amenities, making it ideal for daily or monthly rentals, or as a luxurious holiday home offering strong rental income potential.                                                                                                                                |
| Project Highlights:                                                                                                                                                                                                                                                                                                                              |
| Exclusive community with only 36 units, ensuring high privacy                                                                                                                                                                                                                                                                                    |
| 24-hour security with CCTV surveillance                                                                                                                                                                                                                                                                                                          |
| Low common area fee of only 10 THB/sqm                                                                                                                                                                                                                                                                                                           |
| Construction period approximately 12 months                                                                                                                                                                                                                                                                                                      |
| Prime Location:                                                                                                                                                                                                                                                                                                                                  |
| Big C Supercenter - 650 meters                                                                                                                                                                                                                                                                                                                   |

### **Property Details**

• Property Type: Villa

• Location: Muang Pattaya, Thailand

Internal Area: 403m²
 Land Area: 398m²
 Price: \$33,000,000

Bedrooms: 4Bathrooms: 6

#### **Property Features**

- Security
- Swimming Pool
- Air Conditioning
- Car Park
- Integral Kitchen
- Concierge
- Guardhouse