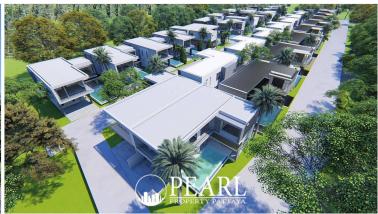

### Pearl Property presents Luxury Vista Villa Pattaya - Premium Pool Villas in South Pattaya

Welcome to *Luxury Vista Villa Pattaya*, an exclusive collection of 36 modern luxury pool villas nestled in a serene enclave of South Pattaya, Chonburi. Combining privacy, space, and convenience, this high-end development is ideal for discerning homeowners seeking both style and tranquility—just minutes from the heart of the city.

Each villa sits on a land plot ranging from **270 to 568 sqm** (approx. **67.5-142 sq.wah**) with **usable space from 374 to 424 sqm**. The project spans an estimated **6.1 to 12.8 rai**, providing ample space for elegant living while maintaining a sense of community and privacy.