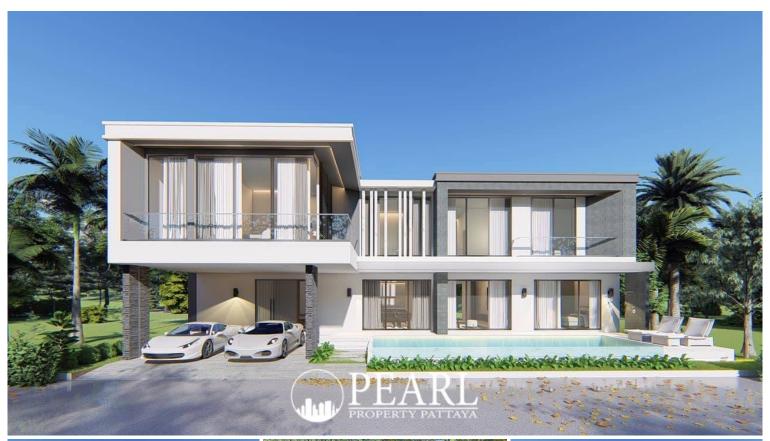

### Pearl Property presents Luxury Vista Villa Pattaya - Premium Pool Villas in South Pattaya

Welcome to *Luxury Vista Villa Pattaya*, an exclusive collection of 36 modern luxury pool villas nestled in a serene enclave of South Pattaya, Chonburi. Combining privacy, space, and convenience, this high-end development is ideal for discerning homeowners seeking both style and tranquility—just minutes from the heart of the city.

Each villa sits on a land plot ranging from **270 to 568 sqm** (approx. **67.5-142 sq.wah**) with **usable space from 374 to 424 sqm**. The project spans an estimated **6.1 to 12.8 rai**, providing ample space for elegant living while maintaining a sense of community and privacy.

#### **Available Villa Types:**

- The Ocean
- The Breeze
- The Sands

Each design showcases premium materials and contemporary architecture, with standout features including:

# Pearl Property Pattaya • Private swimming pool • Expansive open-plan living and dining areas • Modern kitchens with high-end finishes • Thoughtfully designed indoor-outdoor flow for tropical living **Prime Location:** Situated just 5 minutes from Big C South Pattaya and Sukhumvit Road, the project offers seamless access to city amenities, while Pattaya Beach and the iconic Walking Street are only a 10-minute drive away. Luxury Vista Villa Pattaya offers more than a residence—it offers a refined lifestyle near all the action, yet tucked away in a peaceful residential setting. Contact us today to learn more or schedule a private tour of the project. Photo Gallery