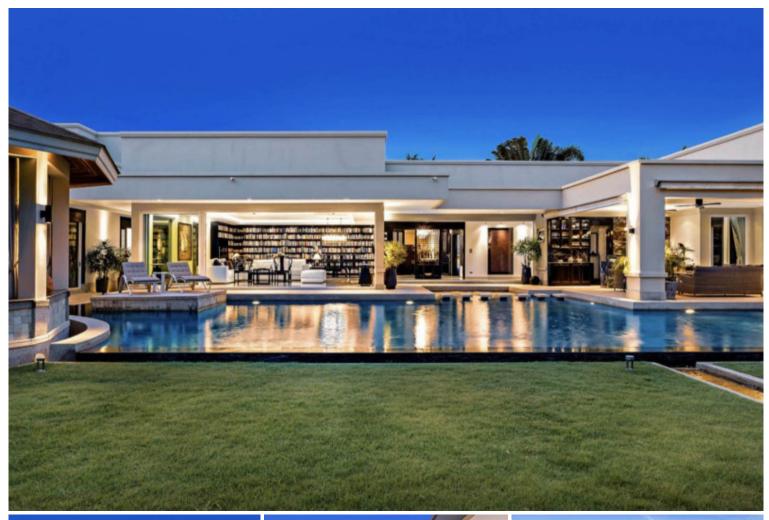

## **Property Description**

An immensely stunning pool villa built up with a contemporary design. The villa is set in a lush tropical garden that gives a tranquil and pleasant atmosphere. It is constructed on a plot of 1828.59 sqm. with 731.68 sqm. living space within the small village. Contains 8 bedrooms, 8 bathrooms, 1 staff room, and 2 guest toilets. The location is in East Pattaya, close to Mabprachan Lake. The small village nearby offers small shops and eateries, food markets. The nearest beach is Pattaya Beach 14 km away and less than a 20 minutes drive. Jomtien Beach is 19 km away and can be reached in less than half an hour.