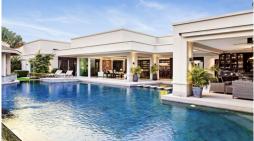

## **Property Description**

An immensely stunning pool villa built up with a contemporary design. The villa is set in a lush tropical garden that gives a tranquil and pleasant atmosphere. It is constructed on a plot of 1828.59 sqm. with 731.68 sqm. living space within the small village. Contains 8 bedrooms, 8 bathrooms, 1 staff room, and 2 guest toilets. The location is in East Pattaya, close to Mabprachan Lake. The small village nearby offers small shops and eateries, food markets. The nearest beach is Pattaya Beach 14 km away and less than a 20 minutes drive. Jomtien Beach is 19 km away and can be reached in less than half an hour.