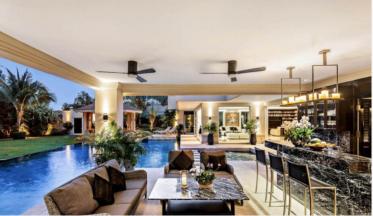

## **Property Description**

An immensely stunning pool villa built up with a contemporary design. The villa is set in a lush tropical garden that gives a tranquil and pleasant atmosphere. It is constructed on a plot of 1828.59 sqm. with 731.68 sqm. living space within the small village. Contains 8 bedrooms, 8 bathrooms, 1 staff room, and 2 guest toilets. The location is in East Pattaya, close to Mabprachan Lake. The small village nearby offers small shops and eateries, food markets. The nearest beach is Pattaya Beach 14 km away and less than a 20 minutes drive. Jomtien Beach is 19 km away and can be reached in less than half an hour.