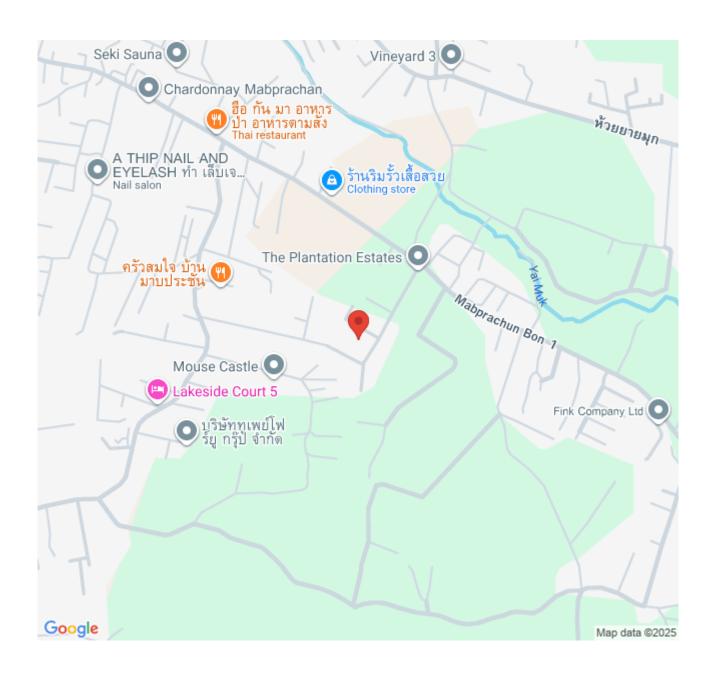

sh tropical garden that gives a tranquil and pleasant atmosphere. It is constructed on a plot of 1828.59 sqm. with 731.68 sqm. living space within the small village. Contains 8 bedrooms, 8 bathrooms, 1 staff room, and 2 guest toilets. The location is in East Pattaya, close to Mabprachan Lake. The small village nearby offers small shops and eateries, food markets. The nearest beach is Pattaya Beach 14 km away and less than a 20 minutes drive. Jomtien Beach is 19 km away and can be reached in less than half an hour.

#### Photo Gallery

















## **Property Details**

• Property Type: Villa

• Location: Pattaya, East Pattaya, Thailand

Internal Area: 1092m²
 Land Area: 1828m²
 Price: \$55,000,000

Bedrooms: 8Bathrooms: 8

#### **Property Features**

- Security
- Gym

#### Location