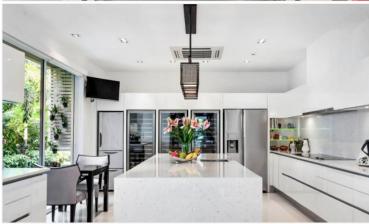

## **Property Description**

An immensely stunning pool villa built up with a contemporary design. The villa is set in a lush tropical garden that gives a tranquil and pleasant atmosphere. It is constructed on a plot of 1828.59 sqm. with 731.68 sqm. living space within the small village. Contains 8 bedrooms, 8 bathrooms, 1 staff room, and 2 guest toilets. The location is in East Pattaya, close to Mabprachan Lake. The small village nearby offers small shops and eateries, food markets. The nearest beach is Pattaya Beach 14 km away and less than a 20 minutes drive. Jomtien Beach is 19 km away and can be reached in less than half an hour.