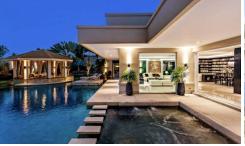

## **Property Description**

An immensely stunning pool villa built up with a contemporary design. The villa is set in a lush tropical garden that gives a tranquil and pleasant atmosphere. It is constructed on a plot of 1828.59 sqm. with 731.68 sqm. living space within the small village. Contains 8 bedrooms, 8 bathrooms, 1 staff room, and 2 guest toilets. The location is in East Pattaya, close to Mabprachan Lake. The small village nearby offers small shops and eateries, food markets. The nearest beach is Pattaya Beach 14 km away and less than a 20 minutes drive. Jomtien Beach is 19 km away and can be reached in less than half an hour.