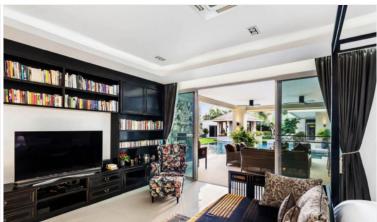

## **Property Description**

An immensely stunning pool villa built up with a contemporary design. The villa is set in a lush tropical garden that gives a tranquil and pleasant atmosphere. It is constructed on a plot of 1828.59 sqm. with 731.68 sqm. living space within the small village. Contains 8 bedrooms, 8 bathrooms, 1 staff room, and 2 guest toilets. The location is in East Pattaya, close to Mabprachan Lake. The small village nearby offers small shops and eateries, food markets. The nearest beach is Pattaya Beach 14 km away and less than a 20 minutes drive. Jomtien Beach is 19 km away and can be reached in less than half an hour.