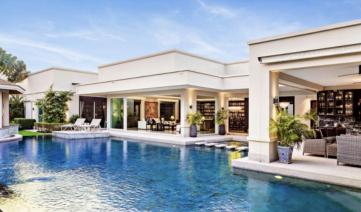

## **Property Description**

An immensely stunning pool villa built up with a contemporary design. The villa is set in a lush tropical garden that gives a tranquil and pleasant atmosphere. It is constructed on a plot of 1828.59 sqm. with 731.68 sqm. living space within the small village. Contains 8 bedrooms, 8 bathrooms, 1 staff room, and 2 guest toilets. The location is in East Pattaya, close to Mabprachan Lake. The small village nearby offers small shops and eateries, food markets. The nearest beach is Pattaya Beach 14 km away and less than a 20 minutes drive. Jomtien Beach is 19 km away and can be reached in less than half an hour.