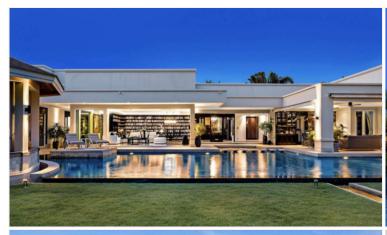

## **Property Description**

An immensely stunning pool villa built up with a contemporary design. The villa is set in a lush tropical garden that gives a tranquil and pleasant atmosphere. It is constructed on a plot of 1828.59 sqm. with 731.68 sqm. living space within the small village. Contains 8 bedrooms, 8 bathrooms, 1 staff room, and 2 guest toilets. The location is in East Pattaya, close to Mabprachan Lake. The small village nearby offers small shops and eateries, food markets. The nearest beach is Pattaya Beach 14 km away and less than a 20 minutes drive. Jomtien Beach is 19 km away and can be reached in less than half an hour.