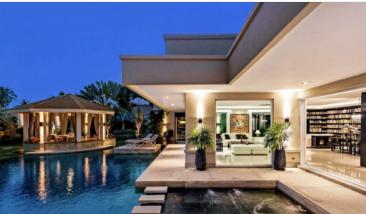

## **Property Description**

An immensely stunning pool villa built up with a contemporary design. The villa is set in a lush tropical garden that gives a tranquil and pleasant atmosphere. It is constructed on a plot of 1828.59 sqm. with 731.68 sqm. living space within the small village. Contains 8 bedrooms, 8 bathrooms, 1 staff room, and 2 guest toilets. The location is in East Pattaya, close to Mabprachan Lake. The small village nearby offers small shops and eateries, food markets. The nearest beach is Pattaya Beach 14 km away and less than a 20 minutes drive. Jomtien Beach is 19 km away and can be reached in less than half an hour.