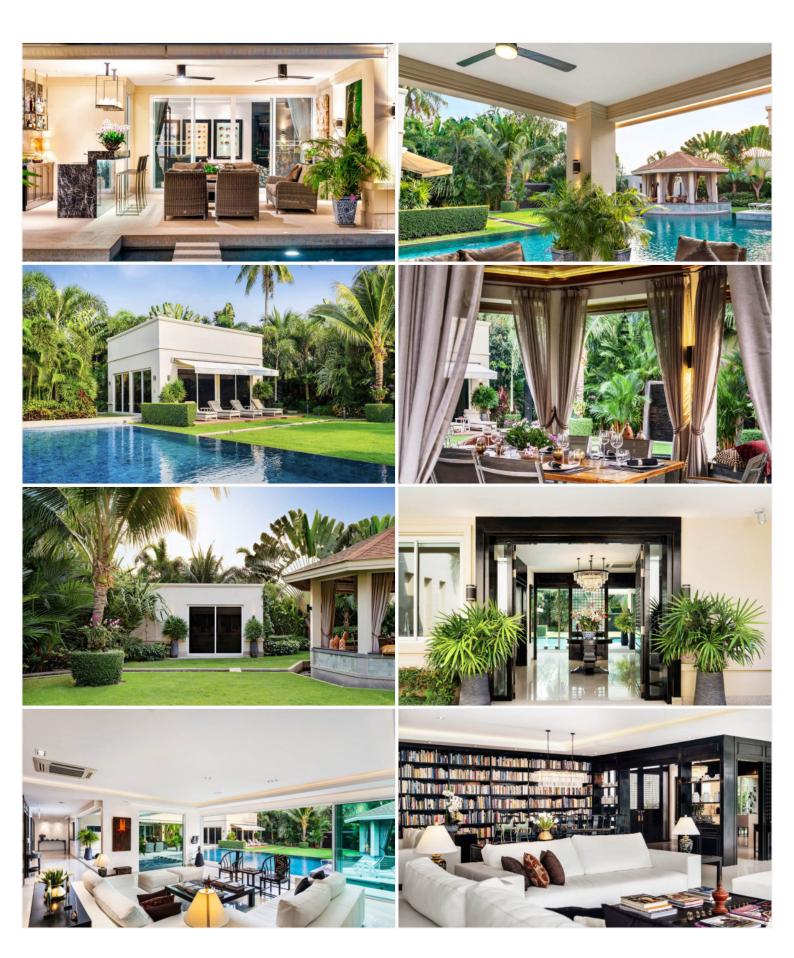

Lake - 8 Bed 8 Bath

Pattaya, East Pattaya, Thailand Reference: 8204

**\$55,000,000** 









8 Bedrooms 8 Bathrooms Villa

## **Property Description**

An immensely stunning pool villa built up with a contemporary design. The villa is set in a lush tropical garden that gives a tranquil and pleasant atmosphere. It is constructed on a plot of 1828.59 sqm. with 731.68 sqm. living space within the small village. Contains 8 bedrooms, 8 bathrooms, 1 staff room, and 2 guest toilets. The location is in East Pattaya, close to Mabprachan Lake. The small village nearby offers small shops and eateries, food markets. The nearest beach is Pattaya Beach 14 km away and less than a 20 minutes drive. Jomtien Beach is 19 km away and can be reached in less than half an hour.

#### Photo Gallery

















## **Property Details**

• Property Type: Villa

• Location: Pattaya, East Pattaya, Thailand

Internal Area: 1092m²
 Land Area: 1828m²
 Price: \$55,000,000

Bedrooms: 8Bathrooms: 8

#### **Property Features**

- Security
- Gym

#### Location