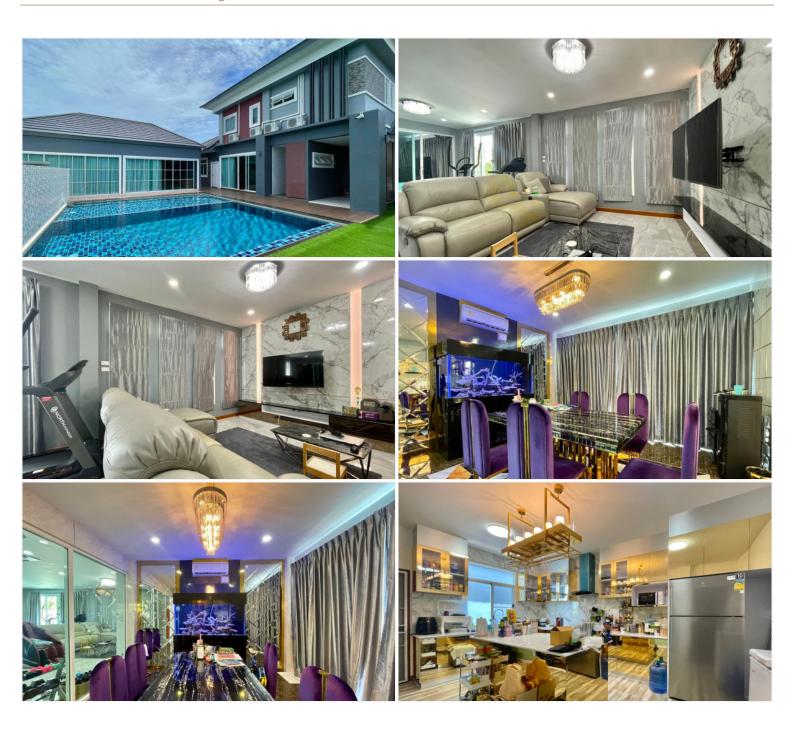

## **Property Description**

This house is located in East Pattaya area, close to the Mabprachan lake and only 10 minutes drive to Sukhumvit Road with easy access to highways and Pattaya city. This spacious 2-storey house is sitting on a large plot of land of 1,600 Sq.m (400 Sq.wah) or 1 Rai with estimated living area of 1,000 sqm. consists of 4 bedrooms, 5 bathrooms. It comes fully furnished with a modern kitchen, dining area, living room, private swimming pool with the waterfall, garden and covered parking. This house is for sale in Thai name.