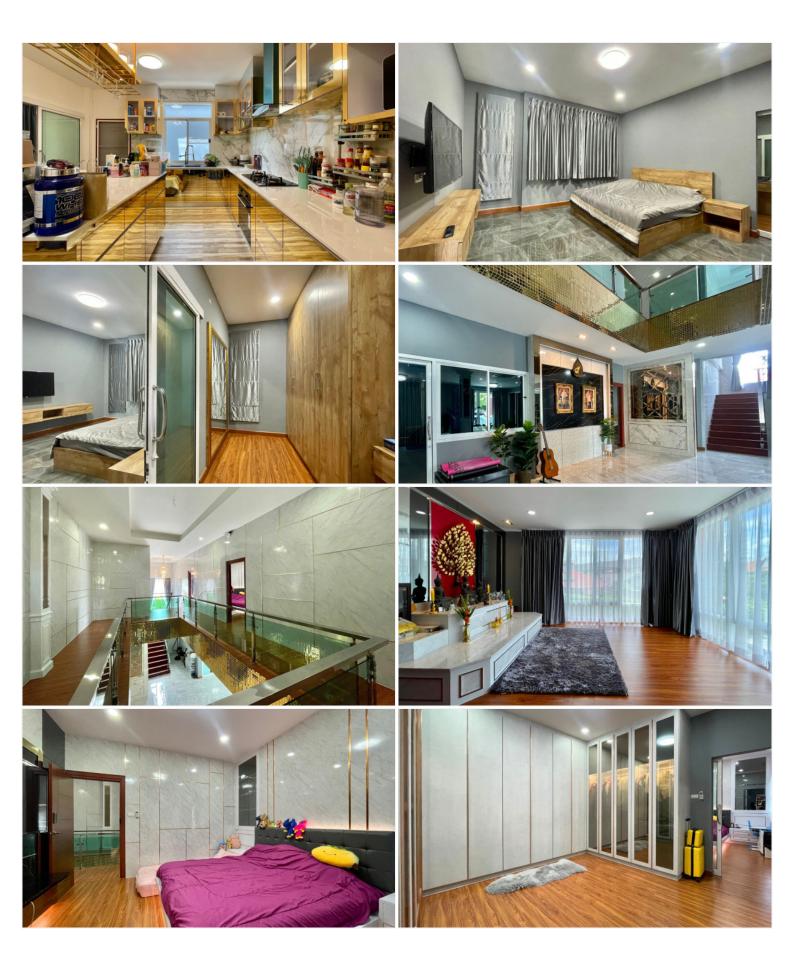

## **Property Description**

This house is located in East Pattaya area, close to the Mabprachan lake and only 10 minutes drive to Sukhumvit Road with easy access to highways and Pattaya city. This spacious 2-storey house is sitting on a large plot of land of 1,600 Sq.m (400 Sq.wah) or 1 Rai with estimated living area of 1,000 sqm. consists of 4 bedrooms, 5 bathrooms. It comes fully furnished with a modern kitchen, dining area, living room, private swimming pool with the waterfall, garden and covered parking. This house is for sale in Thai name.