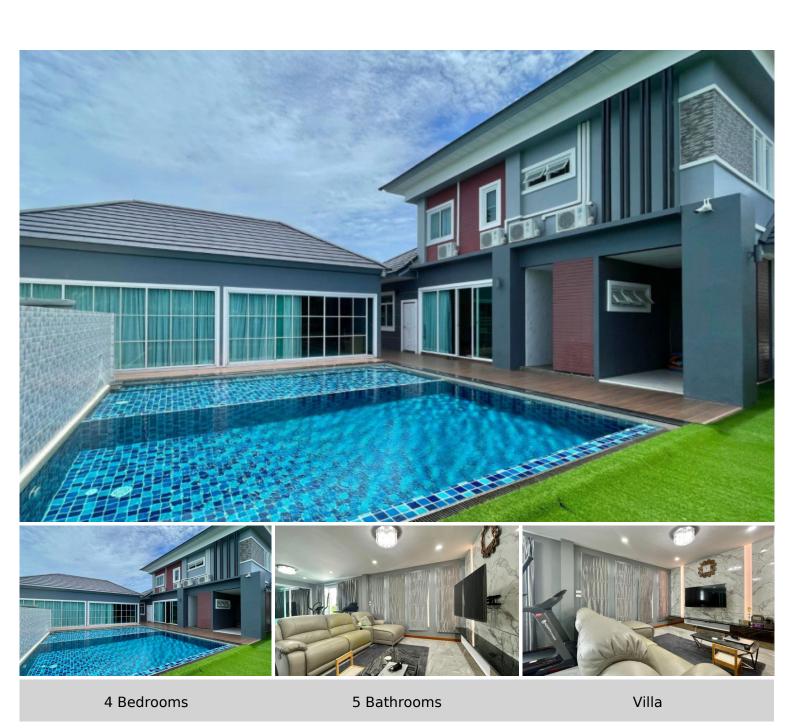

# Luxury Pool Villa 4 Bed 5 Bath With Huge Land

Pattaya, East Pattaya, Thailand Reference: 22232

**\$18,500,000** 

## **Property Description**

This house is located in East Pattaya area, close to the Mabprachan lake and only 10 minutes drive to Sukhumvit Road with easy access to highways and Pattaya city. This spacious 2-storey house is sitting on a large plot of land of 1,600 Sq.m (400 Sq.wah) or 1 Rai with estimated living area of 1,000 sqm. consists of 4 bedrooms, 5 bathrooms. It comes fully furnished with a modern kitchen, dining area, living room, private swimming pool with the waterfall, garden and covered parking. This house is for sale in Thai name.

## **Property Details**

• Property Type: Villa

• Location: Pattaya, East Pattaya, Thailand

• Internal Area: 1000m²

Land Area: 1600m²
Price: \$18,500,000

Bedrooms: 4Bathrooms: 5