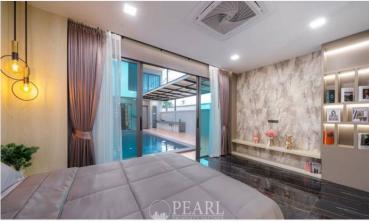

# **Property Description**

This stunning 2-storey villa, nestled in Toong klom talman, East Pattaya area. This exquisite property, boasting a generous land size and expansive living space, is a true masterpiece of design and comfort. This villa promises a perfect balance of peaceful living and convenience. The neighborhood is renowned for its lush landscapes and proximity to essential amenities, including top-rated schools, shopping centers, and fine dining options. Experience the best of both worlds - a serene retreat with the vibrancy of Pattaya just a stone's throw away. The villa sits on a substantial 100 Sq. wah plot, offering an impressive 350 Sqm. of living space. It features five beautifully appointed bedrooms and six bathrooms, ensuring ample space and privacy for family and guests alike. The property is designed with a contemporary aesthetic and is fully furnished with high-end fixtures and fittings, ready to welcome you home.

## **Property Details**

• Property Type: Villa

• Location: Pattaya, East Pattaya, Thailand

Internal Area: 350m²
 Land Area: 400m²
 Price: \$17,900,000

Bedrooms: 5Bathrooms: 6

#### **Property Features**

- Swimming Pool
- Air Conditioning
- Car Park
- Electricity