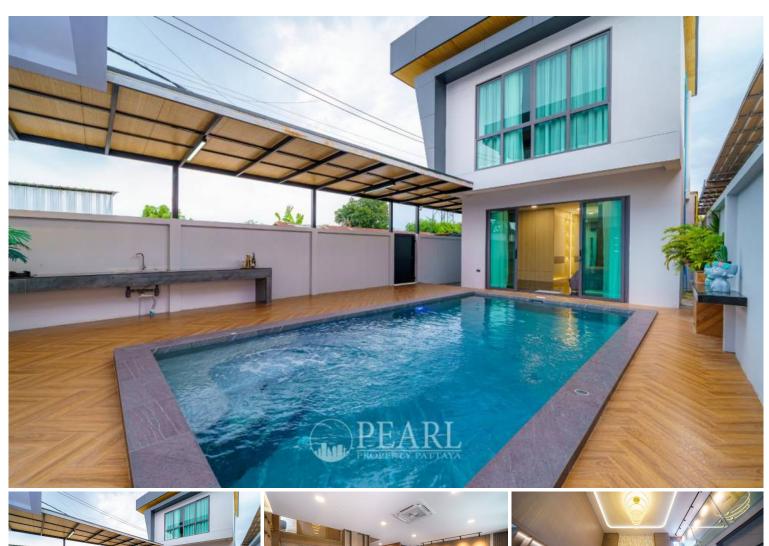

# **Property Description**

This stunning 2-storey villa, nestled in Toong klom talman, East Pattaya area. This exquisite property, boasting a generous land size and expansive living space, is a true masterpiece of design and comfort. This villa promises a perfect balance of peaceful living and convenience. The neighborhood is renowned for its lush landscapes and proximity to essential amenities, including top-rated schools, shopping centers, and fine dining options. Experience the best of both worlds - a serene retreat with the vibrancy of Pattaya just a stone's throw away. The villa sits on a substantial 100 Sq. wah plot, offering an impressive 350 Sqm. of living space. It features five beautifully appointed bedrooms and six bathrooms, ensuring ample space and privacy for family and guests alike. The property is designed with a contemporary aesthetic and is fully furnished with high-end fixtures and fittings, ready to welcome you home.

#### **Property Features**

- Swimming Pool
- Air Conditioning
- Car Park
- Electricity