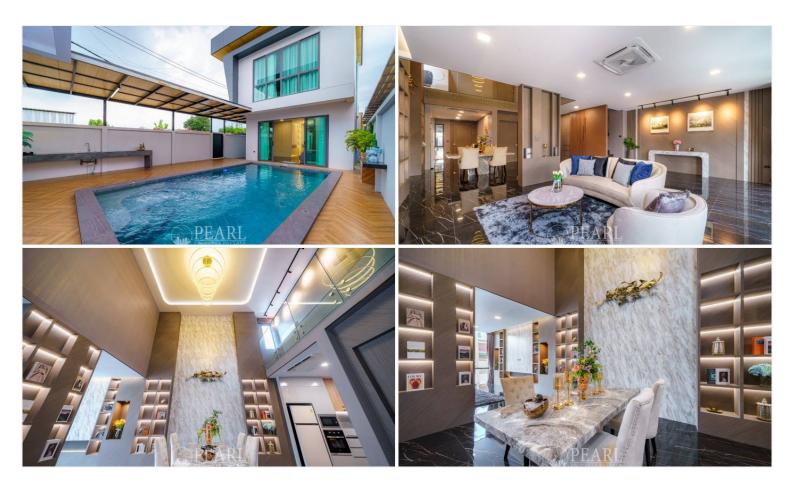

# **Property Description**

This stunning 2-storey villa, nestled in Toong klom talman, East Pattaya area. This exquisite property, boasting a generous land size and expansive living space, is a true masterpiece of design and comfort. This villa promises a perfect balance of peaceful living and convenience. The neighborhood is renowned for its lush landscapes and proximity to essential amenities, including top-rated schools, shopping centers, and fine dining options. Experience the best of both worlds - a serene retreat with the vibrancy of Pattaya just a stone's throw away. The villa sits on a substantial 100 Sq. wah plot, offering an impressive 350 Sqm. of living space. It features five beautifully appointed bedrooms and six bathrooms, ensuring ample space and privacy for family and guests alike. The property is designed with a contemporary aesthetic and is fully furnished with high-end fixtures and fittings, ready to welcome you home.