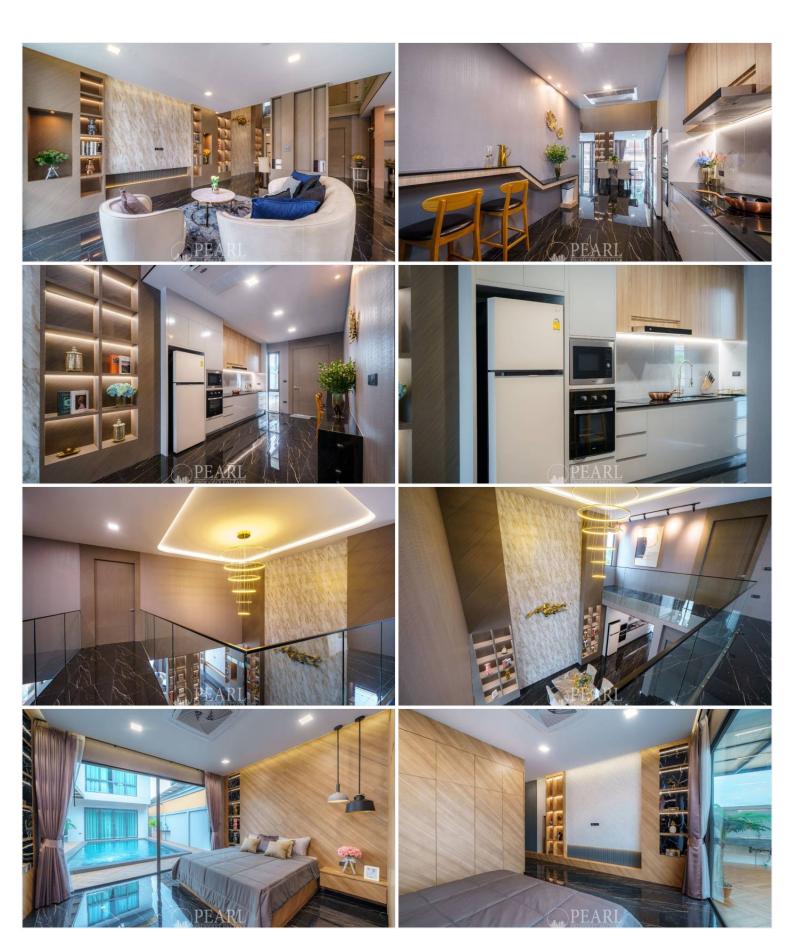

# **Property Description**

This stunning 2-storey villa, nestled in Toong klom talman, East Pattaya area. This exquisite property, boasting a generous land size and expansive living space, is a true masterpiece of design and comfort. This villa promises a perfect balance of peaceful living and convenience. The neighborhood is renowned for its lush landscapes and proximity to essential amenities, including top-rated schools, shopping centers, and fine dining options. Experience the best of both worlds - a serene retreat with the vibrancy of Pattaya just a stone's throw away. The villa sits on a substantial 100 Sq. wah plot, offering an impressive 350 Sqm. of living space. It features five beautifully appointed bedrooms and six bathrooms, ensuring ample space and privacy for family and guests alike. The property is designed with a contemporary aesthetic and is fully furnished with high-end fixtures and fittings, ready to welcome you home.