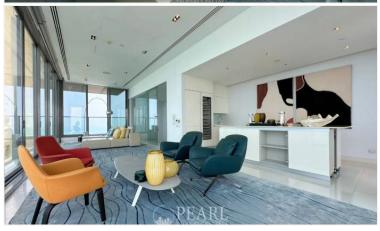

#### **Property Description**

Luxurious Duplex Penthouse with Private Pool and Panoramic Sea Views at NorthPoint Condominium Pattaya

Discover the epitome of luxury living with this exceptional duplex penthouse nestled within the prestigious NorthPoint Condominium Pattaya. Perched majestically on the 51st floor, this sprawling residence spans an impressive 400 square meters and offers unparalleled vistas of the azure sea from every corner.

Upon entering, you'll be greeted by an ambiance of refined elegance and sophistication. The meticulously designed interiors seamlessly blend modern aesthetics with comfort, creating an inviting space that exudes opulence.

Step outside onto the expansive balcony and immerse yourself in the breathtaking 180-degree views that stretch as far as the eye can see. Whether it's savoring your morning coffee as the sun rises over the horizon or unwinding with a glass of wine against the backdrop of a mesmerizing sunset, every moment is a celebration of natural beauty.