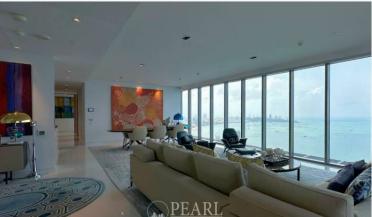

#### **Property Description**

Luxurious Duplex Penthouse with Private Pool and Panoramic Sea Views at NorthPoint Condominium Pattaya

Discover the epitome of luxury living with this exceptional duplex penthouse nestled within the prestigious NorthPoint Condominium Pattaya. Perched majestically on the 51st floor, this sprawling residence spans an impressive 400 square meters and offers unparalleled vistas of the azure sea from every corner.

Upon entering, you'll be greeted by an ambiance of refined elegance and sophistication. The meticulously designed interiors seamlessly blend modern aesthetics with comfort, creating an inviting space that exudes opulence.

Step outside onto the expansive balcony and immerse yourself in the breathtaking 180-degree views that stretch as far as the eye can see. Whether it's savoring your morning coffee as the sun rises over the horizon or unwinding with a glass of wine against the backdrop of a mesmerizing sunset, every moment is a celebration of natural beauty.