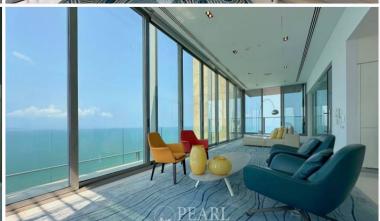

#### **Property Description**

Luxurious Duplex Penthouse with Private Pool and Panoramic Sea Views at NorthPoint Condominium Pattaya

Discover the epitome of luxury living with this exceptional duplex penthouse nestled within the prestigious NorthPoint Condominium Pattaya. Perched majestically on the 51st floor, this sprawling residence spans an impressive 400 square meters and offers unparalleled vistas of the azure sea from every corner.

Upon entering, you'll be greeted by an ambiance of refined elegance and sophistication. The meticulously designed interiors seamlessly blend modern aesthetics with comfort, creating an inviting space that exudes opulence.

Step outside onto the expansive balcony and immerse yourself in the breathtaking 180-degree views that stretch as far as the eye can see. Whether it's savoring your morning coffee as the sun rises over the horizon or unwinding with a glass of wine against the backdrop of a mesmerizing sunset, every moment is a celebration of natural beauty.