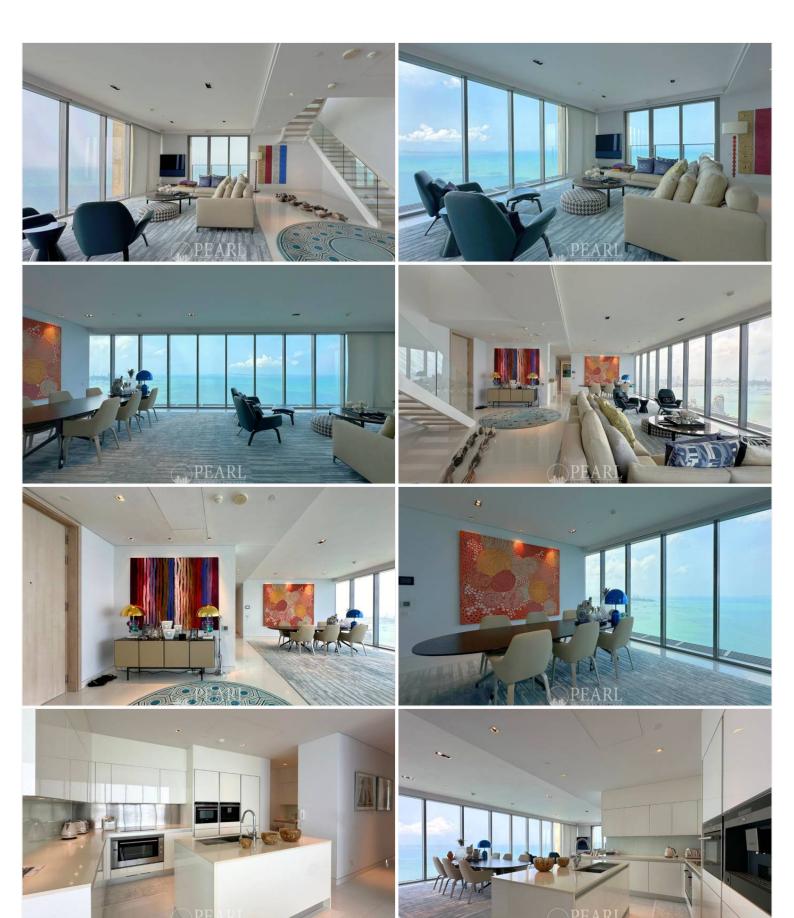

#### **Property Description**

Luxurious Duplex Penthouse with Private Pool and Panoramic Sea Views at NorthPoint Condominium Pattaya

Discover the epitome of luxury living with this exceptional duplex penthouse nestled within the prestigious NorthPoint Condominium Pattaya. Perched majestically on the 51st floor, this sprawling residence spans an impressive 400 square meters and offers unparalleled vistas of the azure sea from every corner.

Upon entering, you'll be greeted by an ambiance of refined elegance and sophistication. The meticulously designed interiors seamlessly blend modern aesthetics with comfort, creating an inviting space that exudes opulence.

Step outside onto the expansive balcony and immerse yourself in the breathtaking 180-degree views that stretch as far as the eye can see. Whether it's savoring your morning coffee as the sun rises over the horizon or unwinding with a glass of wine against the backdrop of a mesmerizing sunset, every moment is a celebration of natural beauty.

### Photo Gallery