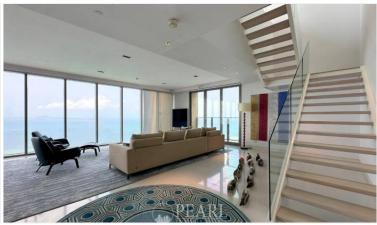

#### **Property Description**

Luxurious Duplex Penthouse with Private Pool and Panoramic Sea Views at NorthPoint Condominium Pattaya

Discover the epitome of luxury living with this exceptional duplex penthouse nestled within the prestigious NorthPoint Condominium Pattaya. Perched majestically on the 51st floor, this sprawling residence spans an impressive 400 square meters and offers unparalleled vistas of the azure sea from every corner.

Upon entering, you'll be greeted by an ambiance of refined elegance and sophistication. The meticulously designed interiors seamlessly blend modern aesthetics with comfort, creating an inviting space that exudes opulence.

Step outside onto the expansive balcony and immerse yourself in the breathtaking 180-degree views that stretch as far as the eye can see. Whether it's savoring your morning coffee as the sun rises over the horizon or unwinding with a glass of wine against the backdrop of a mesmerizing sunset, every moment is a celebration of natural beauty.