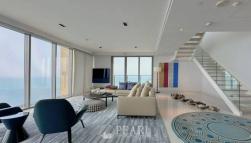

#### **Property Description**

Luxurious Duplex Penthouse with Private Pool and Panoramic Sea Views at NorthPoint Condominium Pattaya

Discover the epitome of luxury living with this exceptional duplex penthouse nestled within the prestigious NorthPoint Condominium Pattaya. Perched majestically on the 51st floor, this sprawling residence spans an impressive 400 square meters and offers unparalleled vistas of the azure sea from every corner.

Step outside onto the expansive balcony and immerse yourself in the breathtaking 180-degree views that stretch as far as the eye can see. Whether it's savoring your morning coffee as the sun rises over the horizon or unwinding with a glass of wine against the backdrop of a mesmerizing sunset, every moment is a celebration of natural beauty.