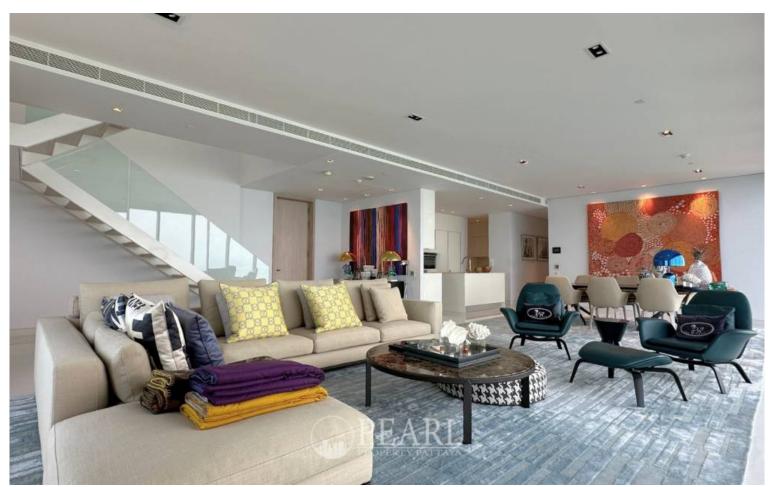

#### **Property Description**

Luxurious Duplex Penthouse with Private Pool and Panoramic Sea Views at NorthPoint Condominium Pattaya

Discover the epitome of luxury living with this exceptional duplex penthouse nestled within the prestigious NorthPoint Condominium Pattaya. Perched majestically on the 51st floor, this sprawling residence spans an impressive 400 square meters and offers unparalleled vistas of the azure sea from every corner.

Upon entering, you'll be greeted by an ambiance of refined elegance and sophistication. The meticulously designed interiors seamlessly blend modern aesthetics with comfort, creating an inviting space that exudes opulence.