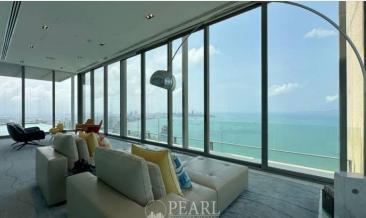

#### **Property Description**

Luxurious Duplex Penthouse with Private Pool and Panoramic Sea Views at NorthPoint Condominium Pattaya

Discover the epitome of luxury living with this exceptional duplex penthouse nestled within the prestigious NorthPoint Condominium Pattaya. Perched majestically on the 51st floor, this sprawling residence spans an impressive 400 square meters and offers unparalleled vistas of the azure sea from every corner.

Upon entering, you'll be greeted by an ambiance of refined elegance and sophistication. The meticulously designed interiors seamlessly blend modern aesthetics with comfort, creating an inviting space that exudes opulence.

Step outside onto the expansive balcony and immerse yourself in the breathtaking 180-degree views that stretch as far as the eye can see. Whether it's savoring your morning coffee as the sun rises over the horizon or unwinding with a glass of wine against the backdrop of a mesmerizing sunset, every moment is a celebration of natural beauty.