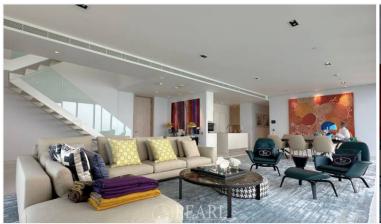

#### **Property Description**

Luxurious Duplex Penthouse with Private Pool and Panoramic Sea Views at NorthPoint Condominium Pattaya

Discover the epitome of luxury living with this exceptional duplex penthouse nestled within the prestigious NorthPoint Condominium Pattaya. Perched majestically on the 51st floor, this sprawling residence spans an impressive 400 square meters and offers unparalleled vistas of the azure sea from every corner.

Upon entering, you'll be greeted by an ambiance of refined elegance and sophistication. The meticulously designed interiors seamlessly blend modern aesthetics with comfort, creating an inviting space that exudes opulence.

Step outside onto the expansive balcony and immerse yourself in the breathtaking 180-degree views that stretch as far as the eye can see. Whether it's savoring your morning coffee as the sun rises over the horizon or unwinding with a glass of wine against the backdrop of a mesmerizing sunset, every moment is a celebration of natural beauty.