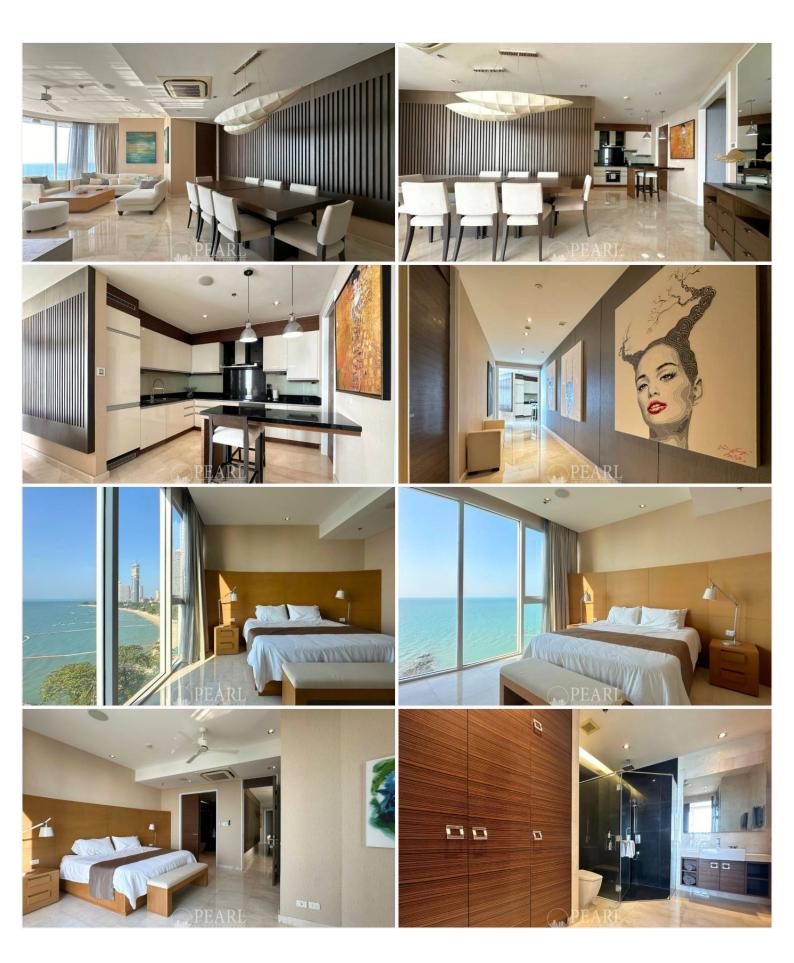

## **Property Description**

The Cove is an ultra-luxurious beachfront condominium located in NaKlua, on Wong Amat Beach - a prime location surrounded by entertainment venues and marine scenery. The property boasts 17 floors and 100 units, each equipped with high-end facilities including an infinity swimming pool facing the beach, sauna, gym, children's playroom, clubhouse, and more. This particular unit, situated on the 9th floor, offers 3 bedrooms and 3 bathrooms, along with a huge balcony offering stunning sea views, offering 238 sqm. of living space. The spacious living room and dining room are perfect for entertaining guests, while the modern kitchen adds a touch of elegance to the overall ambiance. This unit also for rent 150,000 baht per month

## Photo Gallery