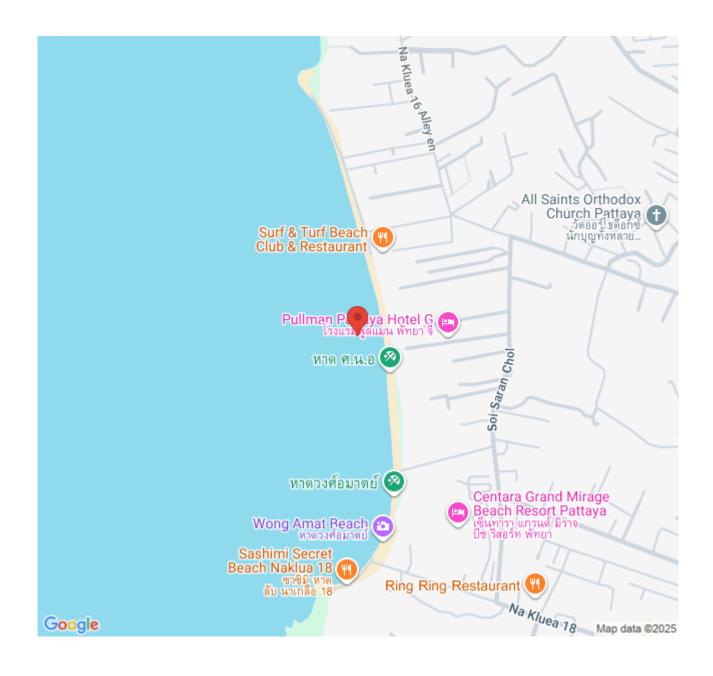

s playroom, clubhouse, and more. This particular unit, situated on the 9th floor, offers 3 bedrooms and 3 bathrooms, along with a huge balcony offering stunning sea views, offering 238 sqm. of living space. The spacious living room and dining room are perfect for entertaining guests, while the modern kitchen adds a touch of elegance to the overall ambiance. This unit also for rent 150,000 baht per month

## Photo Gallery

















#### **Property Details**

• Property Type: Condo

• Location: Pattaya, Nong Prue, Thailand

Internal Area: 238m²
Land Area: 11016m²
Price: \$39,900,000

Bedrooms: 3Bathrooms: 3

#### **Property Features**

- Security
- Gym
- Jacuzzi
- Sauna
- Swimming Pool
- Air Conditioning
- Balcony
- Car Park
- Electricity
- Alarm
- Children's Area
- Lift

# Location