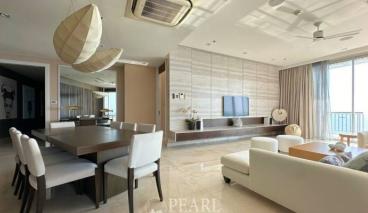

## **Property Description**

The Cove is an ultra-luxurious beachfront condominium located in NaKlua, on Wong Amat Beach - a prime location surrounded by entertainment venues and marine scenery. The property boasts 17 floors and 100 units, each equipped with high-end facilities including an infinity swimming pool facing the beach, sauna, gym, children's playroom, clubhouse, and more. This particular unit, situated on the 9th floor, offers 3 bedrooms and 3 bathrooms, along with a huge balcony offering stunning sea views, offering 238 sqm. of living space. The spacious living room and dining room are perfect for entertaining guests, while the modern kitchen adds a touch of elegance to the overall ambiance. This unit also for rent 150,000 baht per month

## Photo Gallery