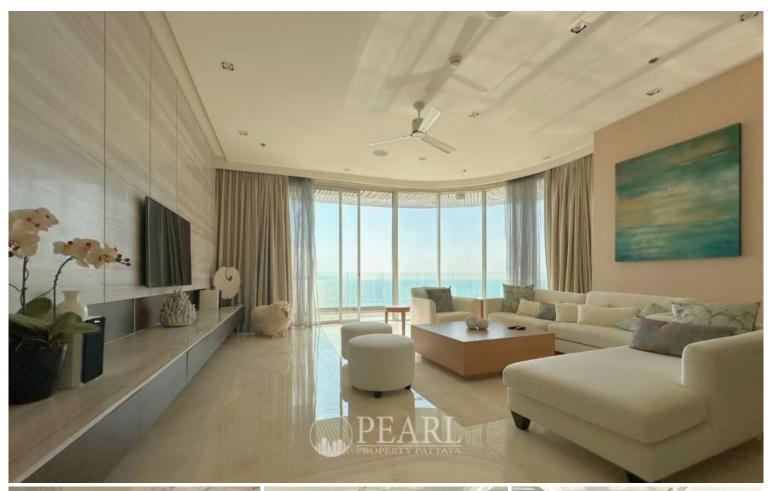

## **Property Description**

The Cove is an ultra-luxurious beachfront condominium located in NaKlua, on Wong Amat Beach - a prime location surrounded by entertainment venues and marine scenery. The property boasts 17 floors and 100 units, each equipped with high-end facilities including an infinity swimming pool facing the beach, sauna, gym, children's playroom, clubhouse, and more. This particular unit, situated on the 9th floor, offers 3 bedrooms and 3 bathrooms, along with a huge balcony offering stunning sea views, offering 238 sqm. of living space. The spacious living room and dining room are perfect for entertaining guests, while the modern kitchen adds a touch of elegance to the overall ambiance. This unit also for rent 150,000 baht per month