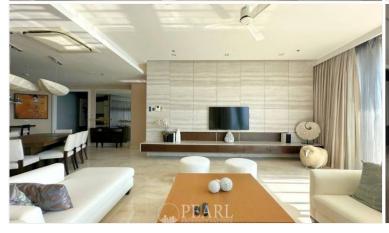

## **Property Description**

The Cove is an ultra-luxurious beachfront condominium located in NaKlua, on Wong Amat Beach - a prime location surrounded by entertainment venues and marine scenery. The property boasts 17 floors and 100 units, each equipped with high-end facilities including an infinity swimming pool facing the beach, sauna, gym, children's playroom, clubhouse, and more. This particular unit, situated on the 9th floor, offers 3 bedrooms and 3 bathrooms, along with a huge balcony offering stunning sea views, offering 238 sqm. of living space. The spacious living room and dining room are perfect for entertaining guests, while the modern kitchen adds a touch of elegance to the overall ambiance. This unit also for rent 150,000 baht per month

## Photo Gallery