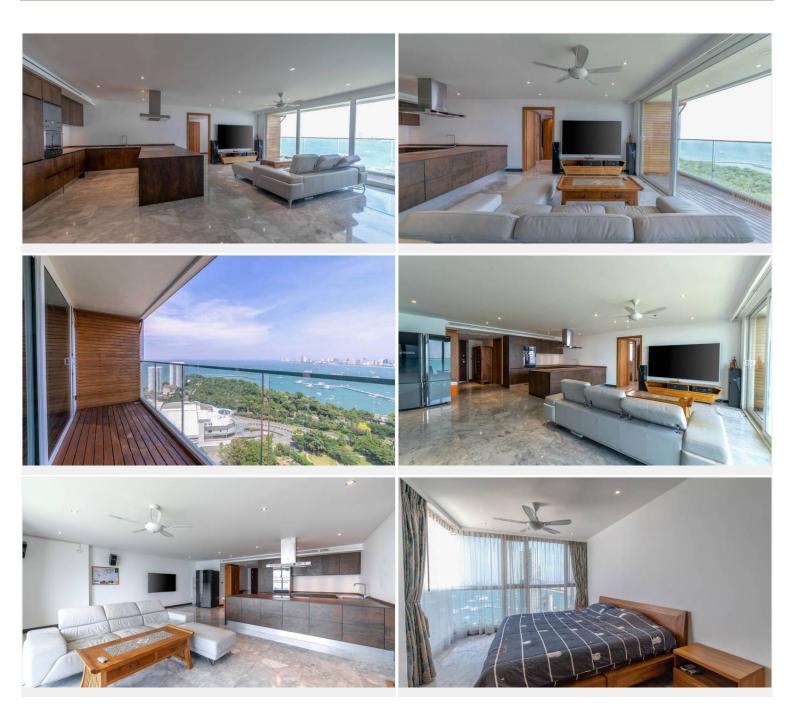

### **Property Description**

**Introduction** Nestled in the prestigious Amari Residences, this recently renovated 2-bedroom, 1bathroom condo offers an exquisite blend of luxury and comfort. Spanning a generous 115 sqm, this property stands out with its expansive balcony boasting panoramic sea views and a large, modern kitchen, setting the stage for an unparalleled living experience in Pattaya's sought-after Pratumnak area.

**Property Details** This condo, situated on a high floor, captures the essence of modern living. It features two well-appointed bedrooms and a contemporary bathroom, meticulously designed for comfort and style. The highlight of this unit is the spacious balcony that opens up to mesmerizing sea views, providing a serene backdrop for your morning coffee or evening relaxation. The large, state-of-the-art kitchen is equipped with high-end appliances, perfect for culinary enthusiasts.

**Condition and Amenities** Having undergone recent renovations, this condo exudes a fresh, modern feel with high-quality finishes and fixtures. Residents of Amari Residences enjoy access to world-class amenities including a swimming pool, fully-equipped gym, secure parking, and 24-hour security, ensuring a lifestyle of convenience and safety.