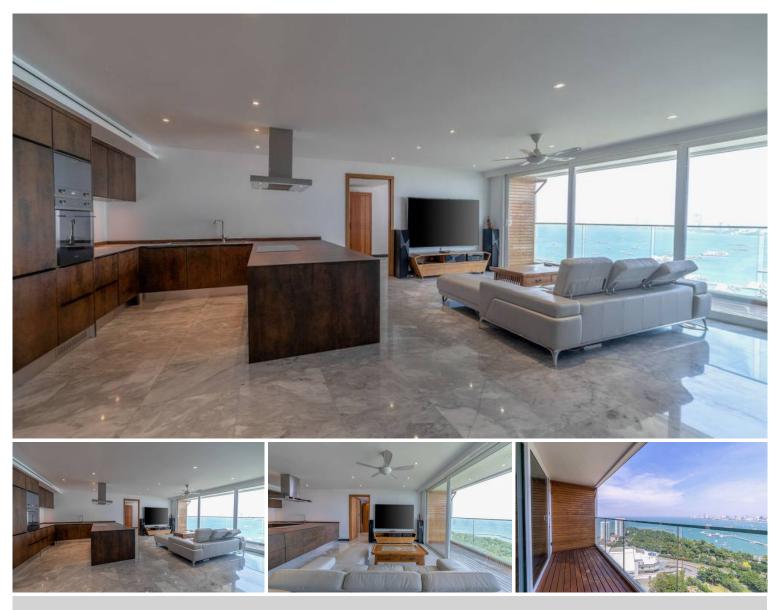

### **Property Description**

**Introduction** Nestled in the prestigious Amari Residences, this recently renovated 2-bedroom, 1bathroom condo offers an exquisite blend of luxury and comfort. Spanning a generous 115 sqm, this property stands out with its expansive balcony boasting panoramic sea views and a large, modern kitchen, setting the stage for an unparalleled living experience in Pattaya's sought-after Pratumnak area.

**Property Details** This condo, situated on a high floor, captures the essence of modern living. It features two well-appointed bedrooms and a contemporary bathroom, meticulously designed for comfort and style. The highlight of this unit is the spacious balcony that opens up to mesmerizing sea views, providing a serene backdrop for your morning coffee or evening relaxation. The large, state-of-the-art kitchen is equipped with high-end appliances, perfect for culinary enthusiasts.

**Condition and Amenities** Having undergone recent renovations, this condo exudes a fresh, modern feel with high-quality finishes and fixtures. Residents of Amari Residences enjoy access to world-class amenities including a swimming pool, fully-equipped gym, secure parking, and 24-hour security, ensuring a lifestyle of convenience and safety.