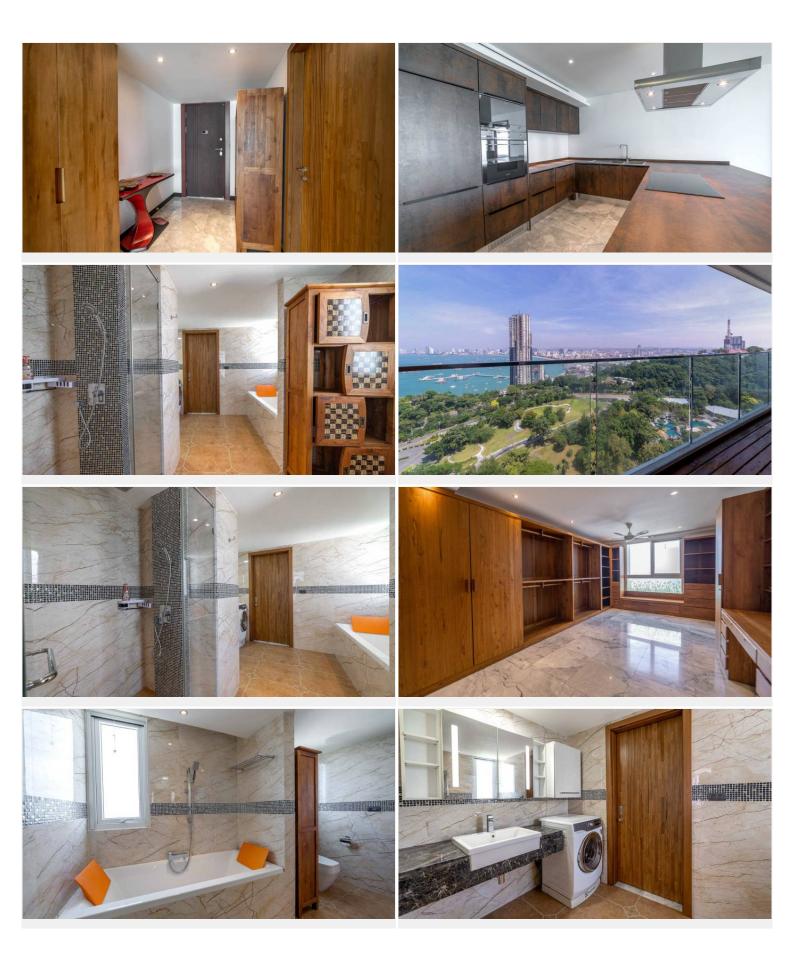

### **Property Description**

**Introduction** Nestled in the prestigious Amari Residences, this recently renovated 2-bedroom, 1bathroom condo offers an exquisite blend of luxury and comfort. Spanning a generous 115 sqm, this property stands out with its expansive balcony boasting panoramic sea views and a large, modern kitchen, setting the stage for an unparalleled living experience in Pattaya's sought-after Pratumnak area.

**Property Details** This condo, situated on a high floor, captures the essence of modern living. It features two well-appointed bedrooms and a contemporary bathroom, meticulously designed for comfort and style. The highlight of this unit is the spacious balcony that opens up to mesmerizing sea views, providing a serene backdrop for your morning coffee or evening relaxation. The large, state-of-the-art kitchen is equipped with high-end appliances, perfect for culinary enthusiasts.

**Condition and Amenities** Having undergone recent renovations, this condo exudes a fresh, modern feel with high-quality finishes and fixtures. Residents of Amari Residences enjoy access to world-class amenities including a swimming pool, fully-equipped gym, secure parking, and 24-hour security, ensuring a lifestyle of convenience and safety.