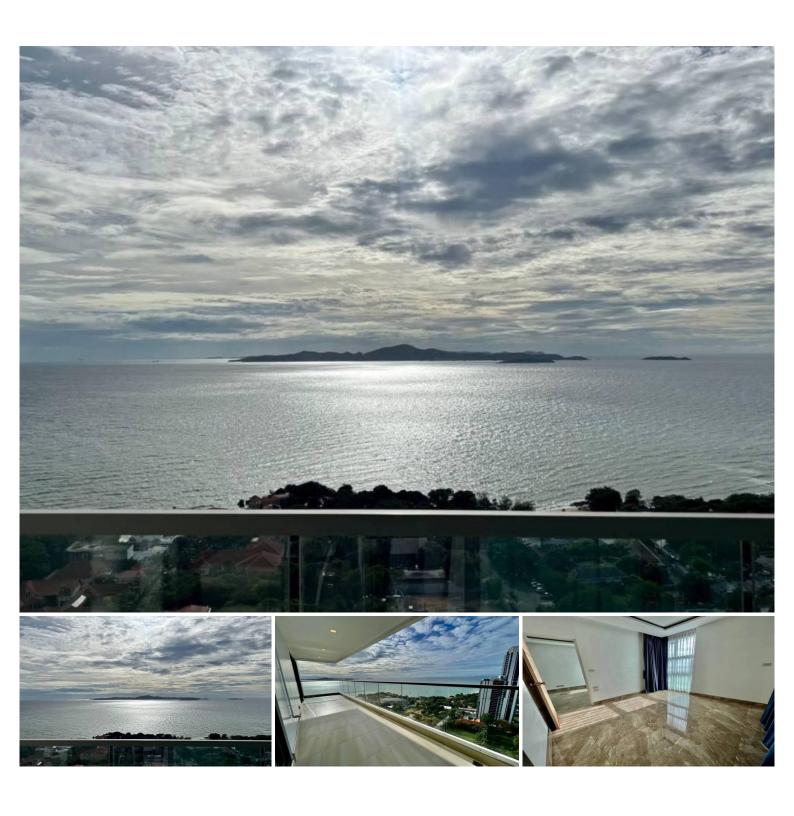

#### Introduction:

Welcome to this exquisitely renovated 92 sqm condominium at Peak Towers, a prestigious address in the serene area of Pratumnak Hill. Boasting breathtaking views of Koh Larn, this 2-bedroom, 2-bathroom residence epitomizes modern luxury living in Pattaya.

#### **Property Details:**

This spacious 92 sqm unit features two well-appointed bedrooms and two modern bathrooms. The recently renovated interiors are highlighted by elegant marble tiles, adding a touch of sophistication. The large balcony is a serene spot to take in the stunning views of Koh Larn, perfect for relaxation or entertaining guests.