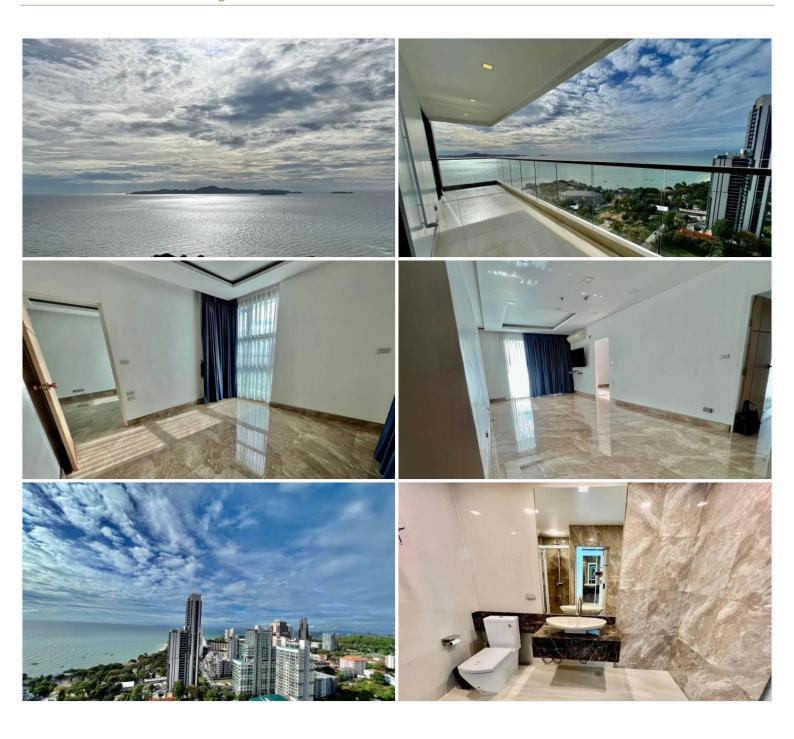

#### Introduction:

Welcome to this exquisitely renovated 92 sqm condominium at Peak Towers, a prestigious address in the serene area of Pratumnak Hill. Boasting breathtaking views of Koh Larn, this 2-bedroom, 2-bathroom residence epitomizes modern luxury living in Pattaya.

#### **Property Details:**

This spacious 92 sqm unit features two well-appointed bedrooms and two modern bathrooms. The recently renovated interiors are highlighted by elegant marble tiles, adding a touch of sophistication. The large balcony is a serene spot to take in the stunning views of Koh Larn, perfect for relaxation or entertaining guests.

#### **Condition and Amenities:**

The condo has undergone a recent renovation, ensuring that every detail is in pristine condition. While it comes unfurnished, it offers a blank canvas to create your dream home. Residents at Peak Towers enjoy access to top-notch amenities including a swimming pool, fitness center, and secure parking, all within a safe and welcoming community.