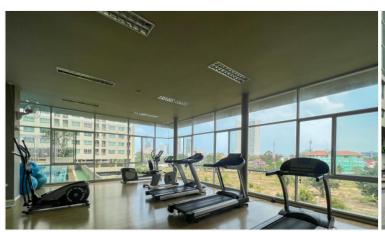

## **Property Description**

Lumpini Ville Naklua - highrise development located in North Pattaya, close to WongAmat beach. The project have couple communal swimming pools, kids playground, restaurant, fitness center, tropical garden, spacious covered parking, 24-hour security, CCTV, laundry service. This studio unit is situated on the 6th floor of building A, offering 35 square meters. It comes fully furnished with modern kitchen, dining area and living area.

### **Property Features**

- Security
- Gym
- Swimming Pool
- Air Conditioning
- Balcony
- Car Park
- Electricity