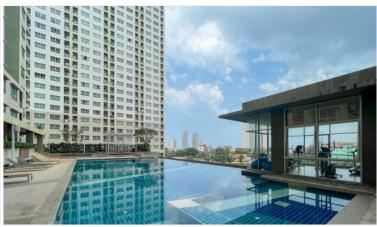

## **Property Description**

Lumpini Ville Naklua - highrise development located in North Pattaya, close to WongAmat beach. The project have couple communal swimming pools, kids playground, restaurant, fitness center, tropical garden, spacious covered parking, 24-hour security, CCTV, laundry service. This studio unit is situated on the 6th floor of building A, offering 35 square meters. It comes fully furnished with modern kitchen, dining area and living area.

### **Property Features**

- Security
- Gym
- Swimming Pool
- Air Conditioning
- Balcony
- Car Park
- Electricity