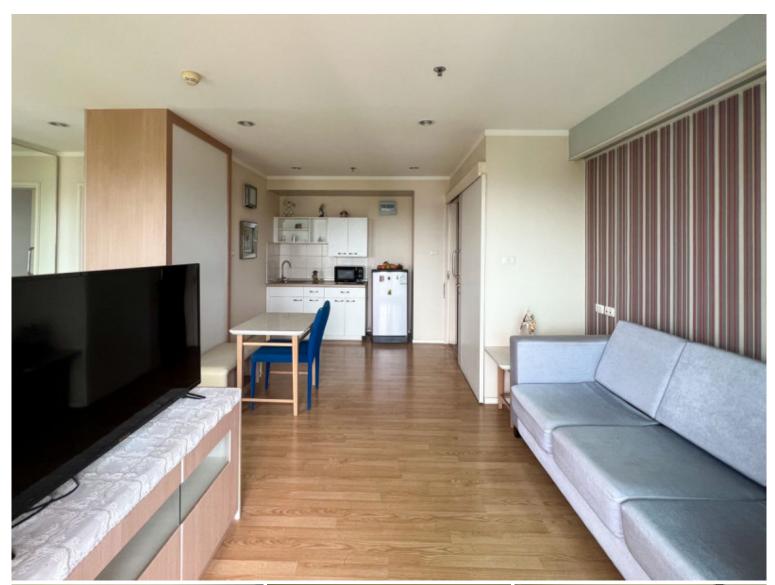

## **Property Description**

Lumpini Ville Naklua - highrise development located in North Pattaya, close to WongAmat beach. The project have couple communal swimming pools, kids playground, restaurant, fitness center, tropical garden, spacious covered parking, 24-hour security, CCTV, laundry service. This studio unit is situated on the 6th floor of building A, offering 35 square meters. It comes fully furnished with modern kitchen, dining area and living area.