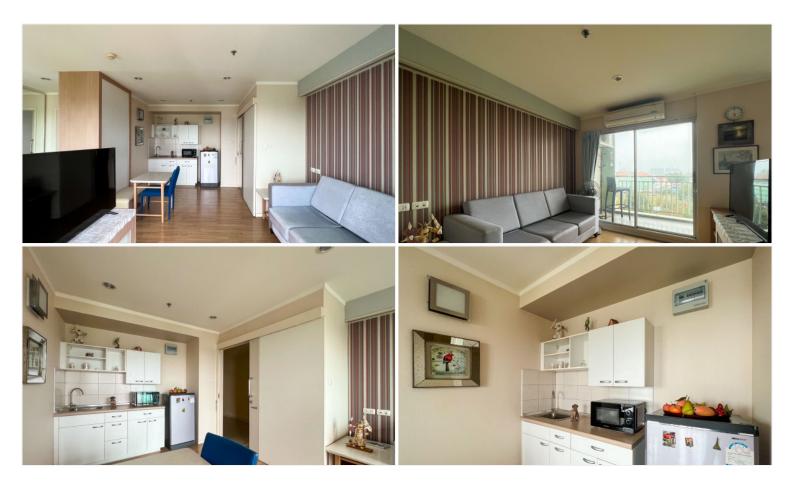

## **Property Description**

Lumpini Ville Naklua - highrise development located in North Pattaya, close to WongAmat beach. The project have couple communal swimming pools, kids playground, restaurant, fitness center, tropical garden, spacious covered parking, 24-hour security, CCTV, laundry service. This studio unit is situated on the 6th floor of building A, offering 35 square meters. It comes fully furnished with modern kitchen, dining area and living area.

### Photo Gallery