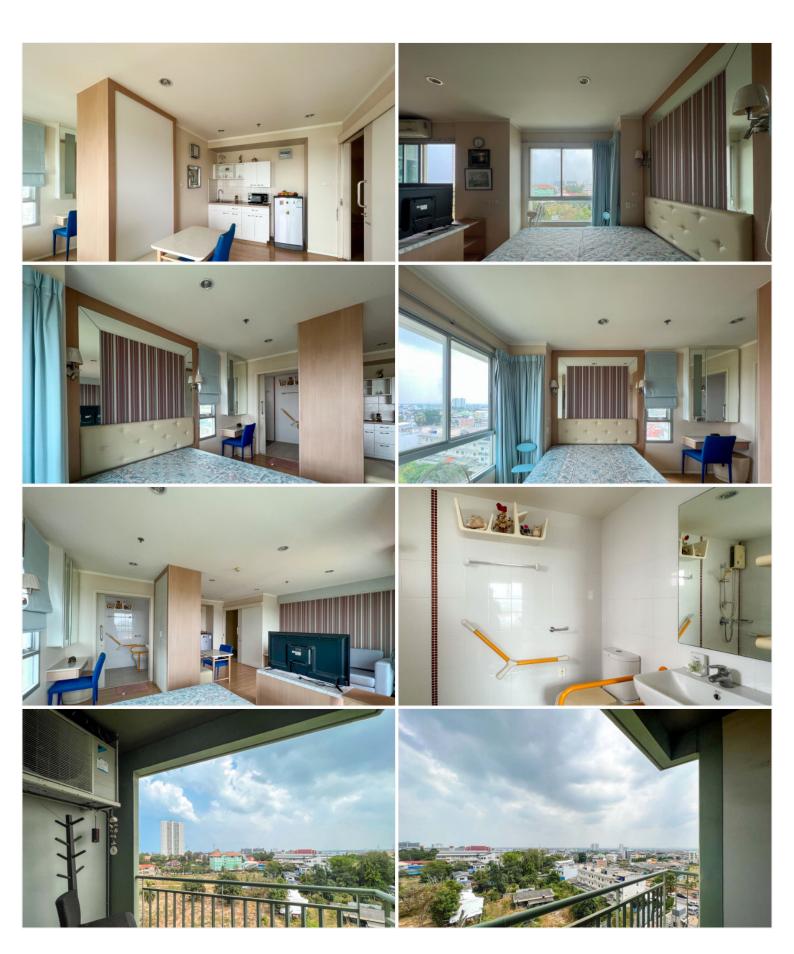

## **Property Description**

Lumpini Ville Naklua - highrise development located in North Pattaya, close to WongAmat beach. The project have couple communal swimming pools, kids playground, restaurant, fitness center, tropical garden, spacious covered parking, 24-hour security, CCTV, laundry service. This studio unit is situated on the 6th floor of building A, offering 35 square meters. It comes fully furnished with modern kitchen, dining area and living area.

### Photo Gallery