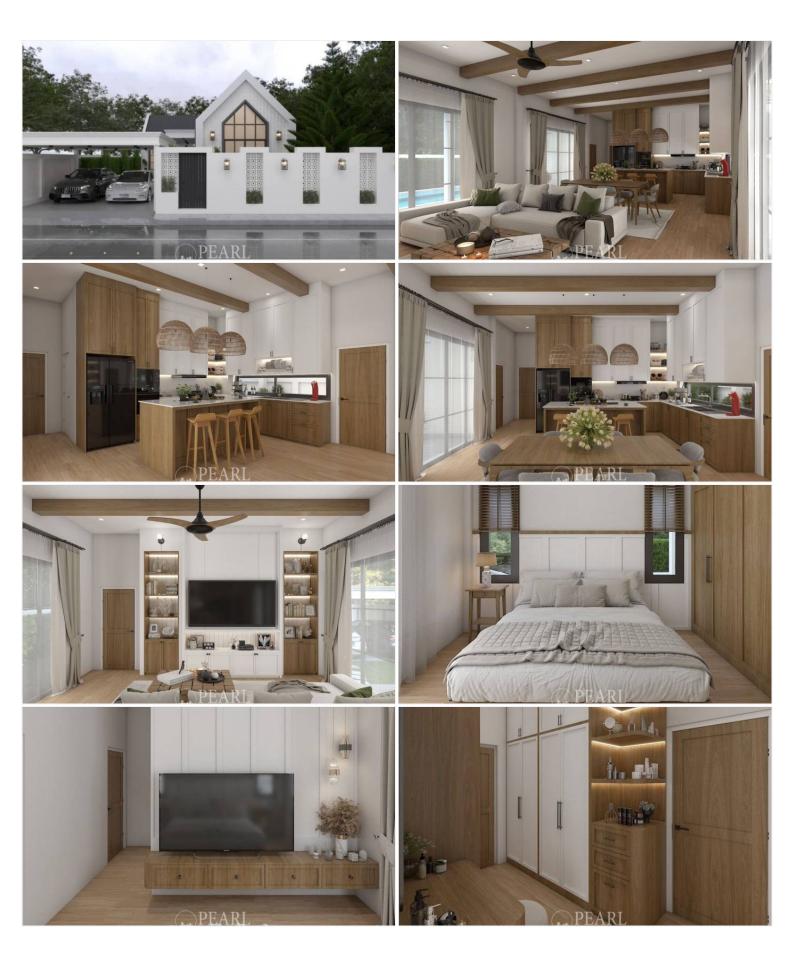

**Exquisite Property Details** 

Living 36 features a selection of beautifully designed houses, each thoughtfully crafted to offer spacious and comfortable living spaces. The project includes:

3 Bedrooms: Generously sized bedrooms perfect for families.

4 Bathrooms: Modern and well-appointed bathrooms for ultimate convenience.

Private Garden: A lush garden area to enjoy outdoor activities and relaxation.

Spacious Living Areas: Open-plan living and dining areas designed for both style and functionality.

Fully Equipped Kitchen: Contemporary kitchens with high-quality appliances.

Covered Parking: Secure parking spaces for residents' vehicles.

**Exceptional Condition and Amenities** 