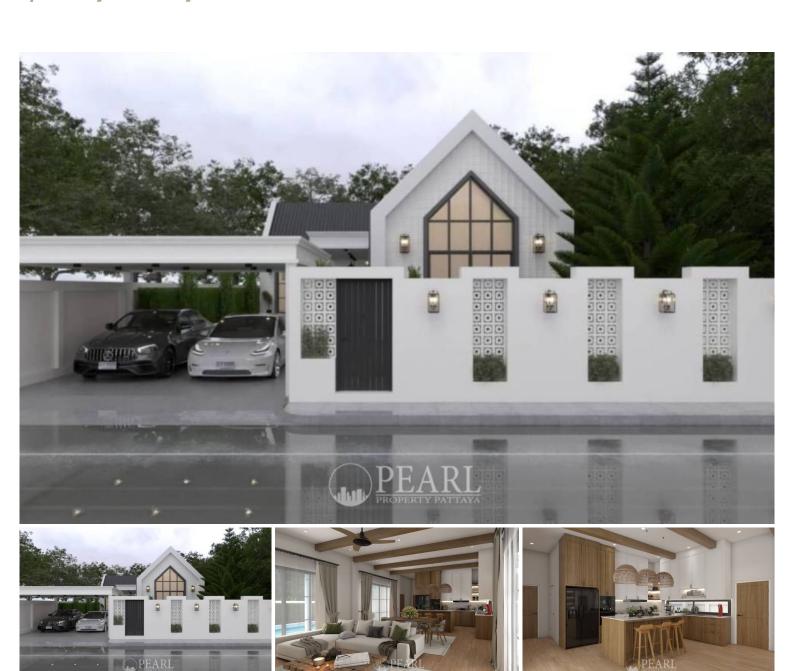

Prime Location with Scenic Views

Located in the desirable Pong area, Living 36 boasts a prime location with stunning views of Mabprachan Lake. The neighborhood is known for its peaceful atmosphere and lush greenery, making it an ideal choice for families and individuals alike. Residents can enjoy easy access to essential amenities, including international schools, shopping centers, healthcare facilities, and a variety of dining options. The proximity to major roads ensures convenient connectivity to Pattaya city center and other key destinations.

**Exquisite Property Details** 

Living 36 features a selection of beautifully designed houses, each thoughtfully crafted to offer spacious and comfortable living spaces. The project includes:

3 Bedrooms: Generously sized bedrooms perfect for families.

4 Bathrooms: Modern and well-appointed bathrooms for ultimate convenience.

Private Garden: A lush garden area to enjoy outdoor activities and relaxation.

Spacious Living Areas: Open-plan living and dining areas designed for both style and functionality.

Fully Equipped Kitchen: Contemporary kitchens with high-quality appliances.

Covered Parking: Secure parking spaces for residents' vehicles.

**Exceptional Condition and Amenities** 