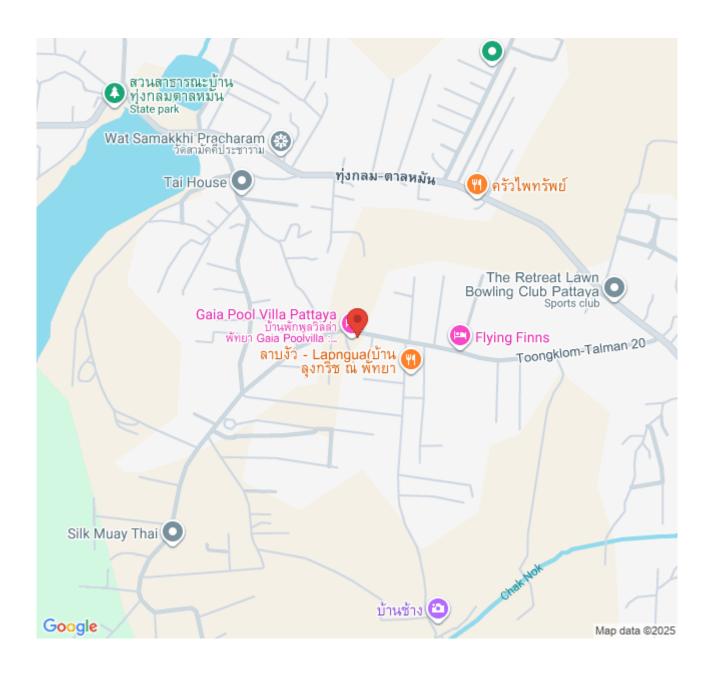

#### **Project Information**

Layan is conveniently located in Toongklom-Talman 20, East Pattaya. The Location offers easy access to lifestyle & activity spots, international school, golf courses, restaurants, shopping mall and attractions.

### Location