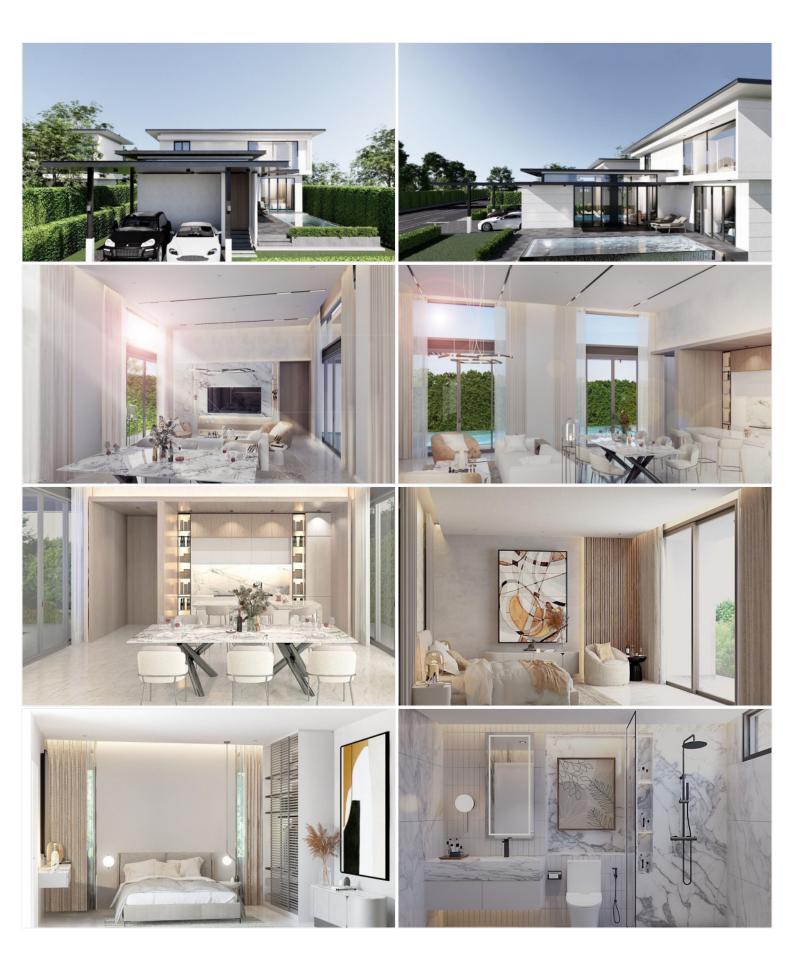

ool villa in the best Location with the concept, "LIVE THE LIFETIME LUXURY" Indulge in the grandeur of living where you can define life at its finest. Carefully crafted with meticulous attention to detail, Layan is the epitome of luxury living. The timeless design is deeply rooted in combining luxury, functionality, and quality.

#### **Project Information**

Layan is conveniently located in Toongklom-Talman 20, East Pattaya. The Location offers easy access to lifestyle & activity spots, international school, golf courses, restaurants, shopping mall and attractions.

#### **Types and Details**

Total Unit: 15 plots

Plot size: starting from 80-119 Sq.w.

Living size: 243.25 Sq.m.

- Furniture Package
- Private Garden & Swimming Pool
- Covered Parking
- 24-Hour Security

### Photo Gallery











## **Property Details**

• Property Type: Villa

• Location: Pattaya, East Pattaya, Thailand

Land Area: 6400m²
Price: \$8,990,000

Bedrooms: 0Bathrooms: 0

### **Property Features**

- Security
- Swimming Pool
- Air Conditioning
- Balcony
- Car Park
- Electricity

### Location