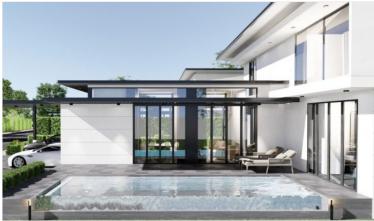

villa in the best Location with the concept, "LIVE THE LIFETIME LUXURY" Indulge in the grandeur of living where you can define life at its finest. Carefully crafted with meticulous attention to detail, Layan is the epitome of luxury living. The timeless design is deeply rooted in combining luxury, functionality, and quality.

#### **Project Information**

Layan is conveniently located in Toongklom-Talman 20, East Pattaya. The Location offers easy access to lifestyle & activity spots, international school, golf courses, restaurants, shopping mall and attractions.

#### **Types and Details**

Total Unit: 15 plots

Plot size: starting from 80-119 Sq.w.

Living size: 243.25 Sq.m.

- Furniture Package
- Private Garden & Swimming Pool
- Covered Parking
- 24-Hour Security

### Photo Gallery











## **Property Details**

• Property Type: Villa

• Location: Pattaya, East Pattaya, Thailand

Land Area: 6400m²
Price: \$8,990,000

Bedrooms: 0Bathrooms: 0

### **Property Features**

- Security
- Swimming Pool
- Air Conditioning
- Balcony
- Car Park
- Electricity

### Location