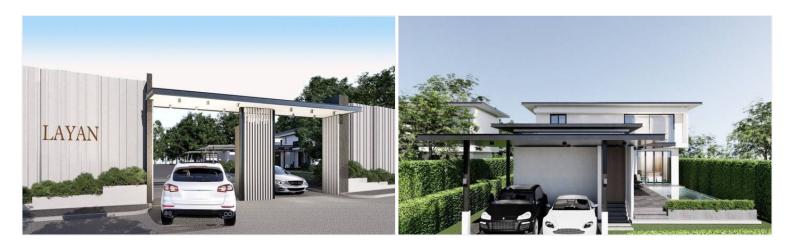

#### **Property Details**

Layan Residence Pattaya comprises 15 luxury pool villas, each epitomizing elegance and sophistication. The villas are two-story homes, offering an expansive living area of 243.25 square meters. Each unit features three beautifully designed bedrooms and four luxurious bathrooms, ensuring ample space for comfort and privacy. The properties are set on plots starting from 80 sq.wah, providing generous outdoor space for gardens and leisure activities.

#### **Condition and Amenities**

Each villa in Layan Residence Pattaya is a testament to high-quality construction, utilizing premium materials and meticulous attention to detail. The development offers fully fitted homes with private pools and gardens, ensuring a private oasis for residents. The project also boasts 24-hour security, an underground electric system, and CCTV surveillance, providing peace of mind in a secure environment.