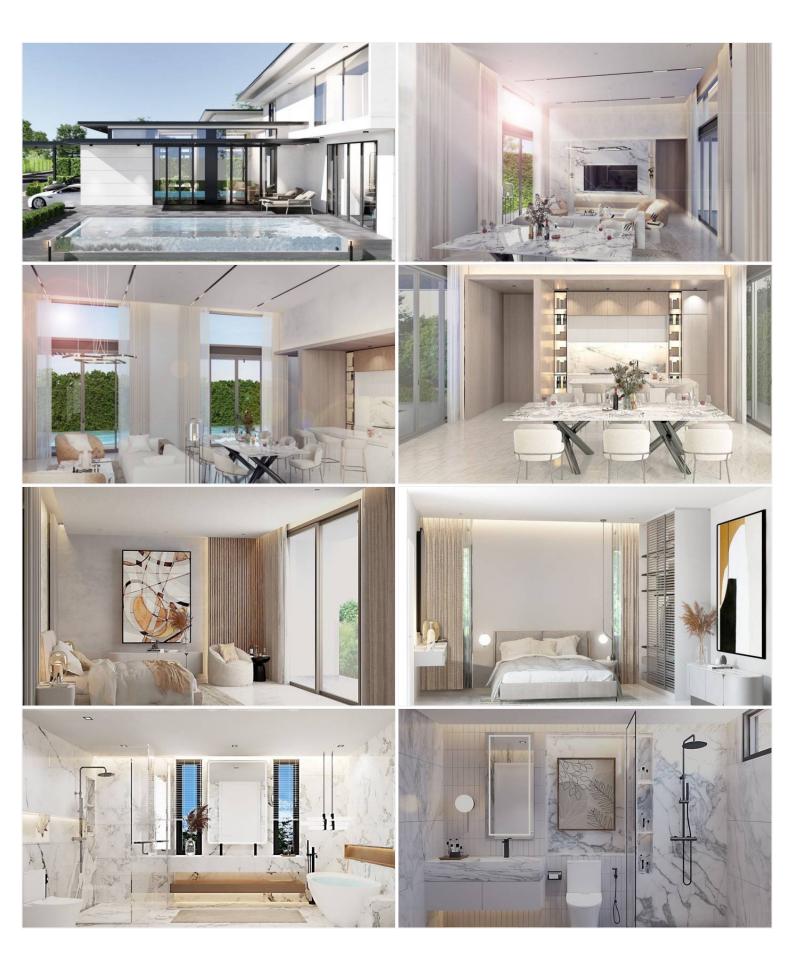

#### **Property Details**

Layan Residence Pattaya comprises 15 luxury pool villas, each epitomizing elegance and sophistication. The villas are two-story homes, offering an expansive living area of 243.25 square meters. Each unit features three beautifully designed bedrooms and four luxurious bathrooms, ensuring ample space for comfort and privacy. The properties are set on plots starting from 80 sq.wah, providing generous outdoor space for gardens and leisure activities.

#### **Condition and Amenities**

Each villa in Layan Residence Pattaya is a testament to high-quality construction, utilizing premium materials and meticulous attention to detail. The development offers fully fitted homes with private pools and gardens, ensuring a private oasis for residents. The project also boasts 24-hour security, an underground electric system, and CCTV surveillance, providing peace of mind in a secure environment.