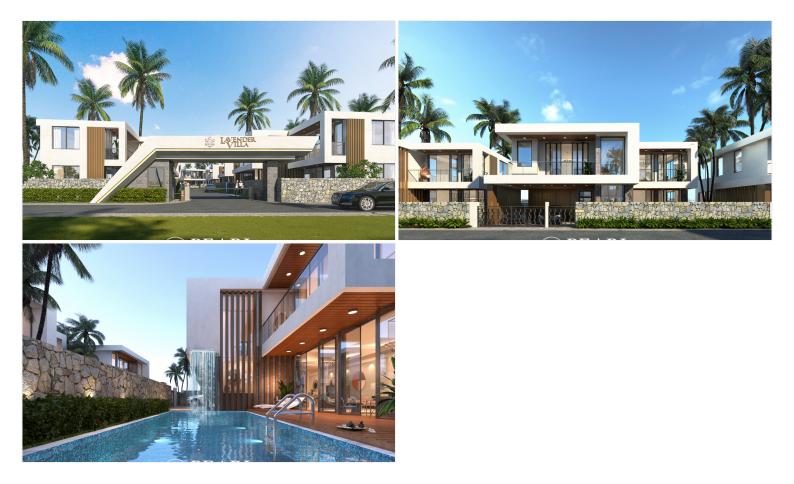

areas between 362 and 394 sqm

Key Features

- $\circ\,$  4 spacious bedrooms and 5 bathrooms per villa
- $\circ$  Private saltwater swimming pool (7.5 × 2.5 meters)
- Smart home technology integration
- $\circ\,$  Modern European kitchen and stylish dining area
- $\circ\,$  Master suite with walk-in closet and dedicated workspace
- $\circ\,$  Lush private garden and relaxation area

 $\circ\,$  Covered parking spaces

Lifestyle & Location

Situated just 1.2 km from The Chilled Shopping Mall and a short drive to Central Festival Pattaya, Lavender Villa offers residents a tranquil retreat without sacrificing access to city amenities. The development's strategic location ensures seamless connectivity to entertainment hubs, international schools, and healthcare facilities.

## Photo Gallery



## Property Details

- Property Type: Villa
- Location: Muang Pattaya, Thailand
- Land Area: 6400m<sup>2</sup>
- Price: \$19,904,000
- Bedrooms: 4
- Bathrooms: 0

### **Property Features**

- Security
- Gym
- Sauna
- Swimming Pool
- Car Park

### Location