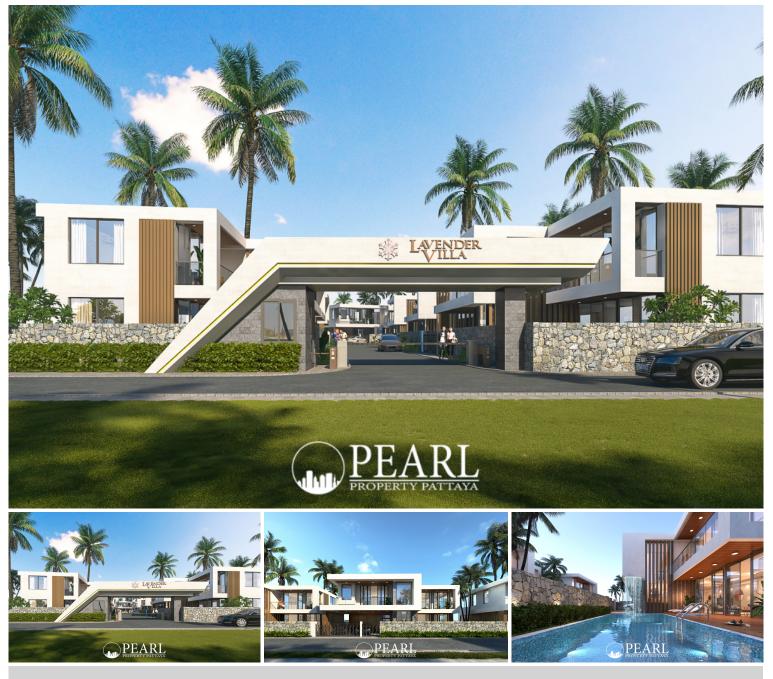

## **Property Description**

Lavender Villa—a boutique collection of 15 luxury pool villas nestled in the heart of Pattaya's Nong Prue district. Designed for discerning homeowners seeking privacy, elegance, and urban convenience, this exclusive development offers a rare opportunity to own a customizable modern residence just 200 meters from Sukhumvit Road.

**Project Overview** 

.

- Location: Nong Prue, Pattaya, Chon Buri
- Developer: Kun Tai Ziye Company Limited
- Completion: Scheduled for June 2026
- Total Units: 15 private pool villas
- Land Area: Approximately 4 Rai 64 Sq. Wah

Unit Sizes: Land plots range from 264 to 404 sqm; usable areas between 362 and 394 sqm

Key Features

- $\circ\,$  4 spacious bedrooms and 5 bathrooms per villa
- $\circ$  Private saltwater swimming pool (7.5 × 2.5 meters)
- Smart home technology integration
- $\circ\,$  Modern European kitchen and stylish dining area
- $\circ\,$  Master suite with walk-in closet and dedicated workspace
- $\circ\,$  Lush private garden and relaxation area

 $\circ\,$  Covered parking spaces

Lifestyle & Location

Situated just 1.2 km from The Chilled Shopping Mall and a short drive to Central Festival Pattaya, Lavender Villa offers residents a tranquil retreat without sacrificing access to city amenities. The development's strategic location ensures seamless connectivity to entertainment hubs, international schools, and healthcare facilities.

## Photo Gallery