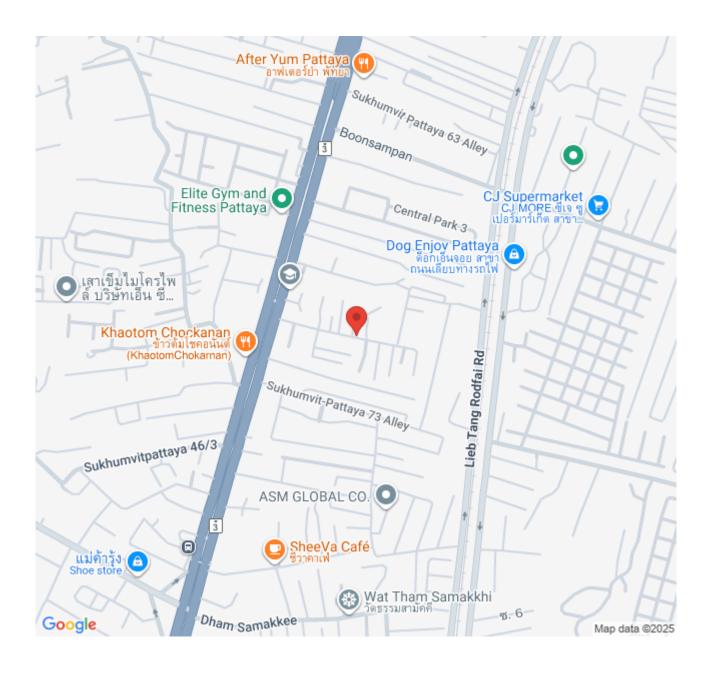

rea
- $\circ\,$  Master suite with walk-in closet and dedicated workspace
- $\circ\,$  Lush private garden and relaxation area

 $\circ\,$  Covered parking spaces

Lifestyle & Location

Situated just 1.2 km from The Chilled Shopping Mall and a short drive to Central Festival Pattaya, Lavender Villa offers residents a tranquil retreat without sacrificing access to city amenities. The development's strategic location ensures seamless connectivity to entertainment hubs, international schools, and healthcare facilities.

## Photo Gallery



## Property Details

- Property Type: Villa
- Location: Muang Pattaya, Thailand
- Land Area: 6400m<sup>2</sup>
- Price: \$19,904,000
- Bedrooms: 4
- Bathrooms: 0

### **Property Features**

- Security
- Gym
- Sauna
- Swimming Pool
- Car Park

### Location