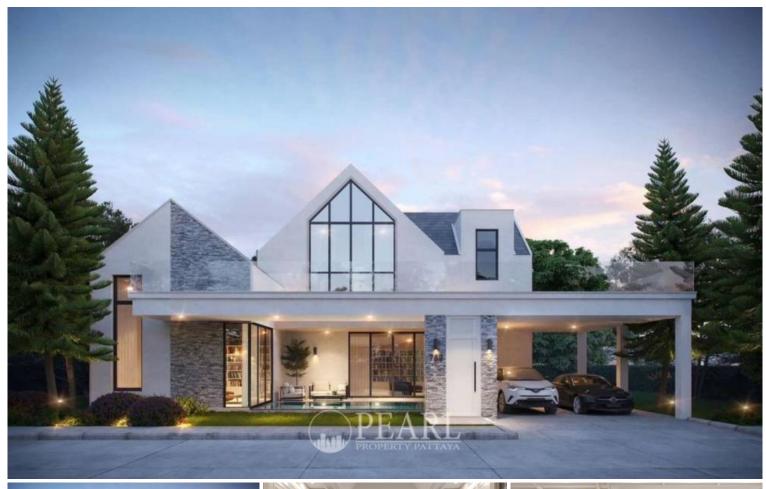

#### Introduction

Welcome to Larelana Villa Pattaya, a testament to luxury living in the heart of nature. This exclusive pool villa project, co-developed by Leena Real Estate and Baan Mae Group, epitomizes elegance and sophistication with its Luxury Nordic style and minimalist design. With only 29 units available, Larelana Villa offers unparalleled privacy and security within a 24-hour gated community, ensuring a tranquil and serene living environment for its residents.

#### **Property Details**

Larelana Villa boasts modern pool villas that seamlessly blend minimalism with luxury. The villas are characterized by beautiful entrances, stunning swimming pool views, and lush gardens enveloping the property. With options including 3 and 4-bedroom layouts, each villa features European kitchens, private swimming pools, air conditioning, terraces, and is fully furnished, catering to all aspects of high-end living. Living spaces range between 296.18 to 452.68 sq.m., set on land plots from 87 to 147 sq.wa. (348 to 588 sq.m.).

#### Condition and Amenities

The villas at Larelana Villa are designed with attention to detail, offering high walls for utmost privacy, a swimming pool with a Jacuzzi system, a European Kitchen alongside a Thai Kitchen or Laundry Room, and an automatic garage door with parking for 2-3 cars. The community's amenities include a communal gym, clubhouse, 24-hour security, CCTV surveillance, a children's playground, and communal gardens.