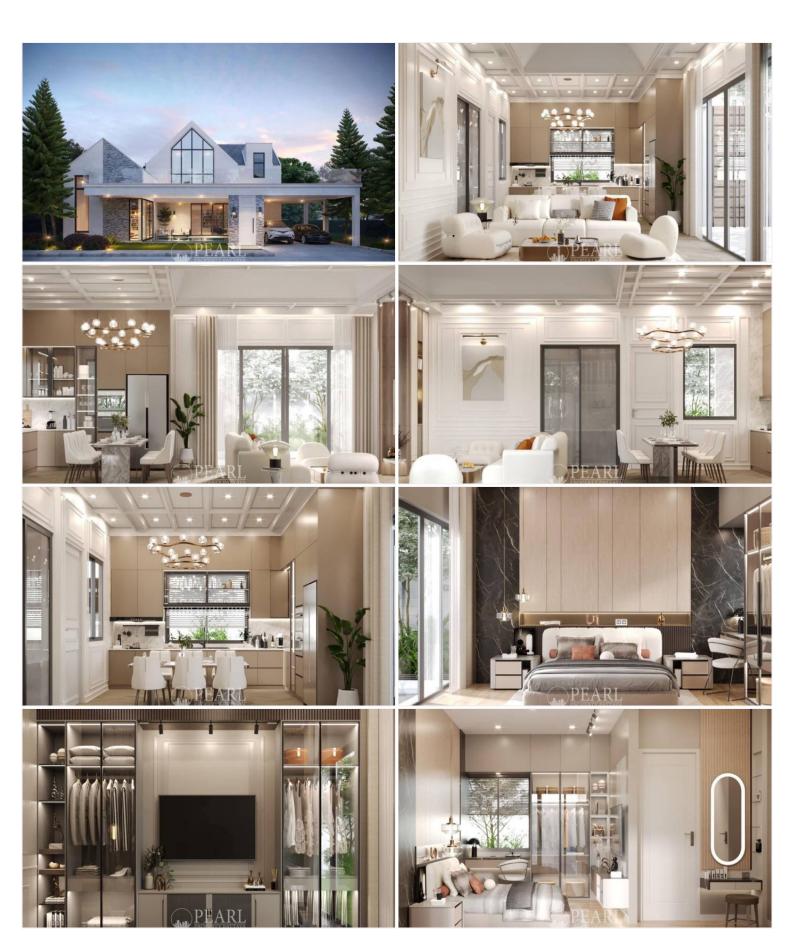

#### **Property Details**

Larelana Villa boasts modern pool villas that seamlessly blend minimalism with luxury. The villas are characterized by beautiful entrances, stunning swimming pool views, and lush gardens enveloping the property. With options including 3 and 4-bedroom layouts, each villa features European kitchens, private swimming pools, air conditioning, terraces, and is fully furnished, catering to all aspects of high-end living. Living spaces range between 296.18 to 452.68 sq.m., set on land plots from 87 to 147 sq.wa. (348 to 588 sq.m.).

#### Condition and Amenities

The villas at Larelana Villa are designed with attention to detail, offering high walls for utmost privacy, a swimming pool with a Jacuzzi system, a European Kitchen alongside a Thai Kitchen or Laundry Room, and an automatic garage door with parking for 2-3 cars. The community's amenities include a communal gym, clubhouse, 24-hour security, CCTV surveillance, a children's playground, and communal gardens.

### Photo Gallery