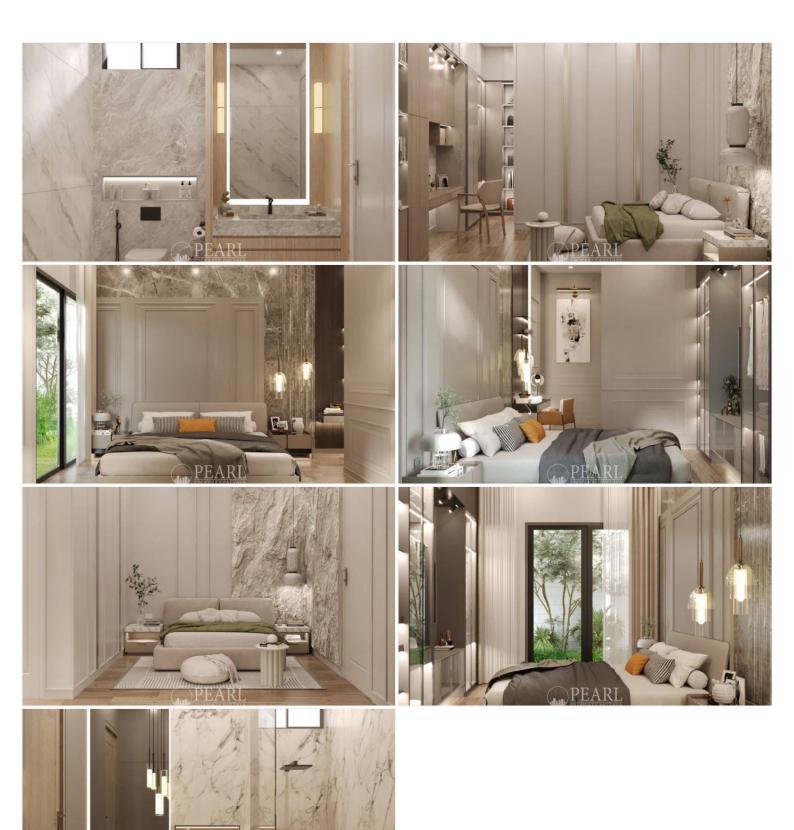

#### **Property Details**

Larelana Villa boasts modern pool villas that seamlessly blend minimalism with luxury. The villas are characterized by beautiful entrances, stunning swimming pool views, and lush gardens enveloping the property. With options including 3 and 4-bedroom layouts, each villa features European kitchens, private swimming pools, air conditioning, terraces, and is fully furnished, catering to all aspects of high-end living. Living spaces range between 296.18 to 452.68 sq.m., set on land plots from 87 to 147 sq.wa. (348 to 588 sq.m.).

#### Condition and Amenities

The villas at Larelana Villa are designed with attention to detail, offering high walls for utmost privacy, a swimming pool with a Jacuzzi system, a European Kitchen alongside a Thai Kitchen or Laundry Room, and an automatic garage door with parking for 2-3 cars. The community's amenities include a communal gym, clubhouse, 24-hour security, CCTV surveillance, a children's playground, and communal gardens.

### Photo Gallery