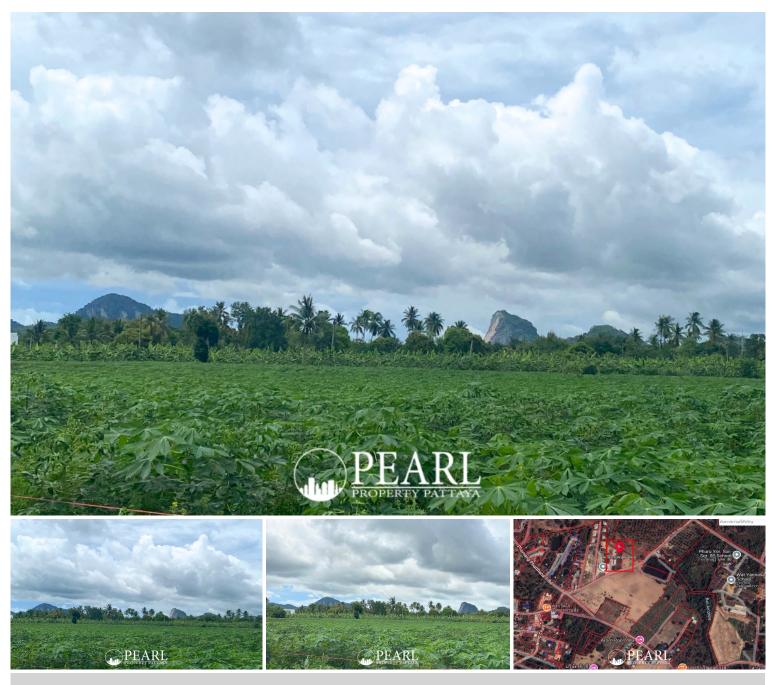

#### This rare 1-rai filled land plot with stunning views of Khao Chi Chan, Pattaya.

Perfectly positioned in one of Pattaya's most scenic and peaceful areas, this ready-to-build land offers a unique opportunity to create your own private pool villa or luxury holiday home with uninterrupted views of the famous Khao Chi Chan Buddha Mountain.

- Land size: 1 rai (1,600 sqm), already filled and leveled
- Breathtaking views of Khao Chi Chan
- Quiet and private surroundings
- Suitable for vacation homes or luxury pool villas

Easy access to major roads and tourist attractions

### Photo Gallery