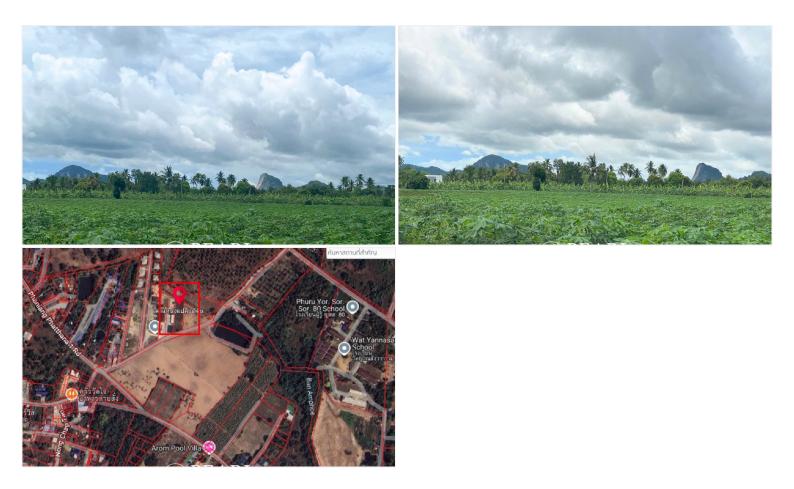

#### This rare 1-rai filled land plot with stunning views of Khao Chi Chan, Pattaya.

Perfectly positioned in one of Pattaya's most scenic and peaceful areas, this ready-to-build land offers a unique opportunity to create your own private pool villa or luxury holiday home with uninterrupted views of the famous Khao Chi Chan Buddha Mountain.

- Land size: 1 rai (1,600 sqm), already filled and leveled
- Breathtaking views of Khao Chi Chan
- Quiet and private surroundings
- Suitable for vacation homes or luxury pool villas

Easy access to major roads and tourist attractions

### Photo Gallery