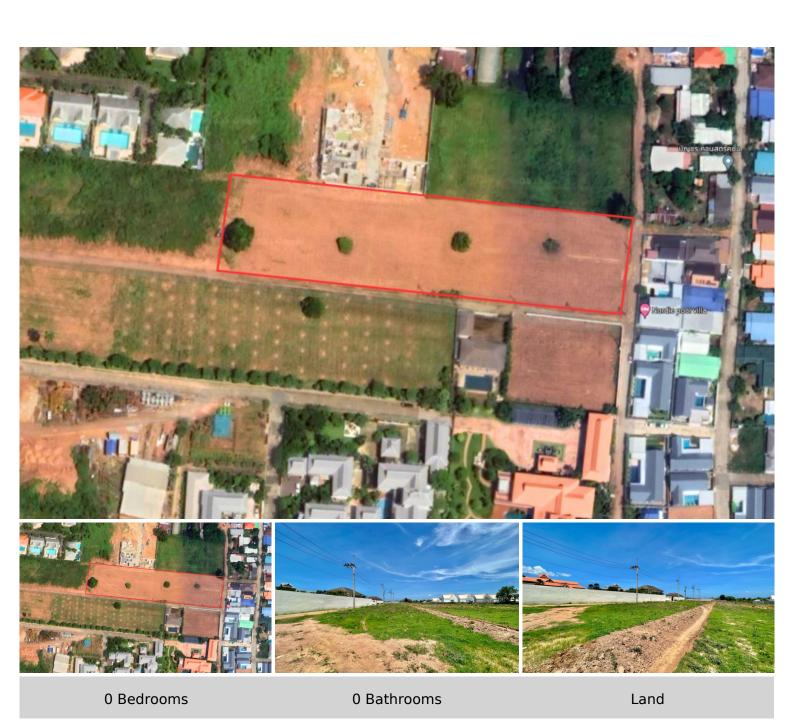

# **Property Description**

This beautiful land with perfect shape is located in Toongklom-talman, Huay Yai area. Just 10 minutes from Sukhumvit road with an easy access to Highway 7 and 36. It is measuring 5 Rai or 8,000 sqm. This land offers an excellent opportunity for a villa development, resort or housing project. Land for sale at 5 Million per Rai and this plot is for sale in Company name.

## **Property Details**

• Property Type: Land

• Location: Pattaya, Huay Yai, Thailand

Land Area: 8000m²
Price: \$25,000,000

Bedrooms: 0Bathrooms: 0