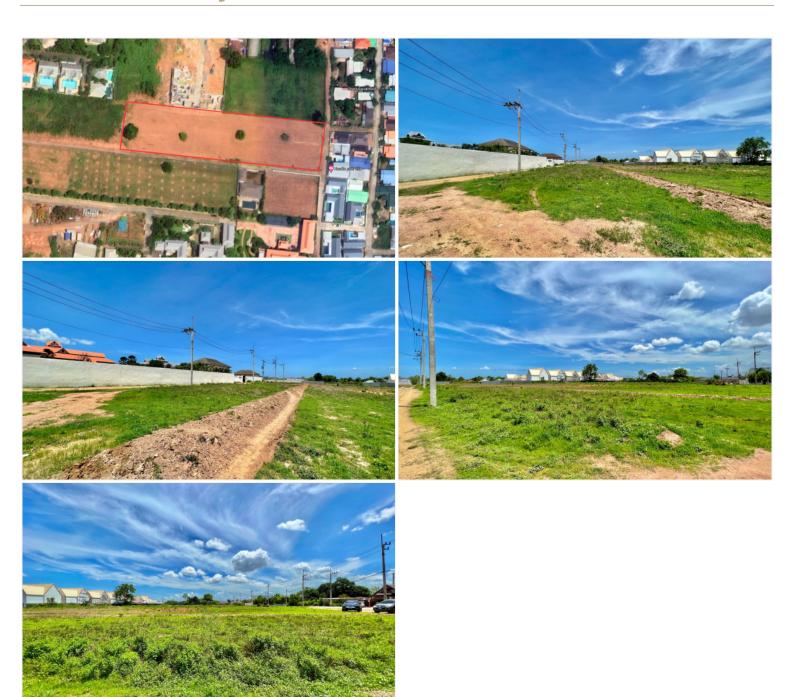

# **Land For Sale in Huay Yai**

Pattaya, Huay Yai, Thailand

Reference: 21788

# **\$25,000,000**



# **Property Description**

This beautiful land with perfect shape is located in Toongklom-talman, Huay Yai area. Just 10 minutes from Sukhumvit road with an easy access to Highway 7 and 36. It is measuring 5 Rai or 8,000 sqm. This land offers an excellent opportunity for a villa development, resort or housing project. Land for sale at 5 Million per Rai and this plot is for sale in Company name.

#### Photo Gallery



## **Property Details**

• Property Type: Land

• Location: Pattaya, Huay Yai, Thailand

Land Area: 8000m²
Price: \$25,000,000

Bedrooms: 0Bathrooms: 0

## **Property Features**

•

## Location