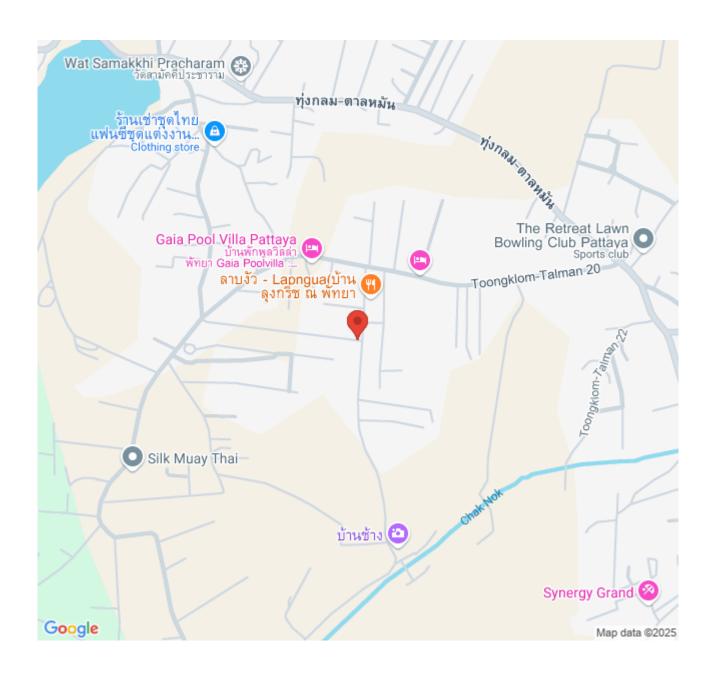

# **Land For Sale in Huay Yai**

Pattaya, Huay Yai, Thailand

Reference: 21788

# **\$25,000,000**



# **Property Description**

This beautiful land with perfect shape is located in Toongklom-talman, Huay Yai area. Just 10 minutes from Sukhumvit road with an easy access to Highway 7 and 36. It is measuring 5 Rai or 8,000 sqm. This land offers an excellent opportunity for a villa development, resort or housing project. Land for sale at 5 Million per Rai and this plot is for sale in Company name.

#### Photo Gallery



## **Property Details**

• Property Type: Land

• Location: Pattaya, Huay Yai, Thailand

Land Area: 8000m²
Price: \$25,000,000

Bedrooms: 0Bathrooms: 0

## **Property Features**

•

## Location