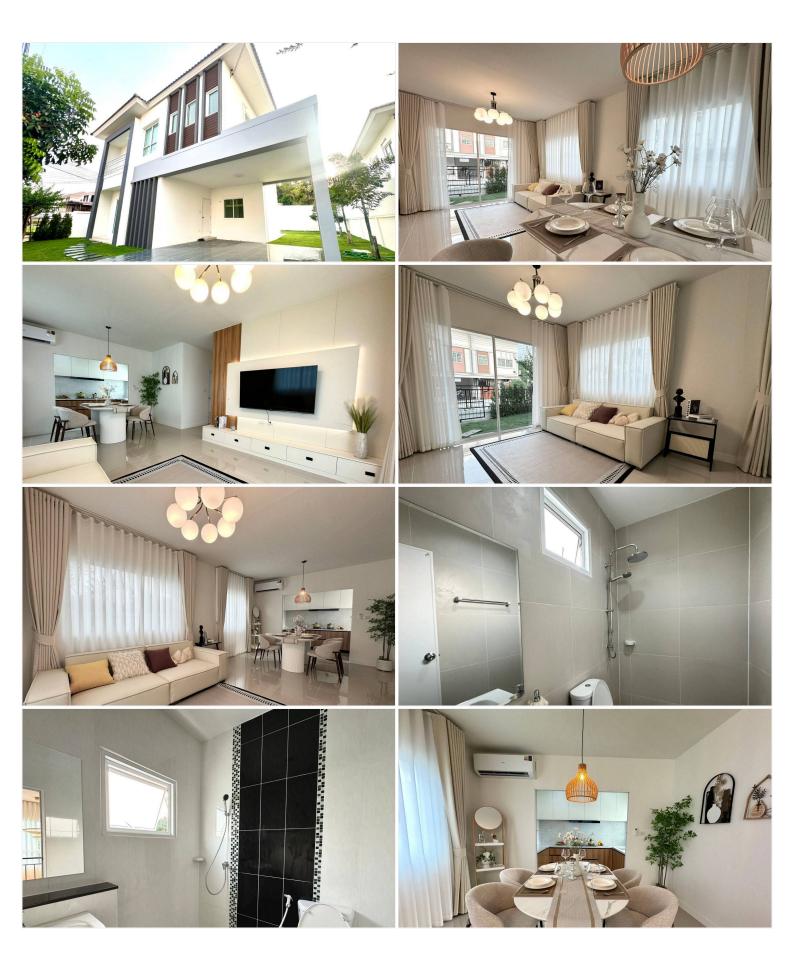

area: 156-170 sq.m. Delivered as an unfurnished unit, allowing you to design your dream home.

**Project Highlights** 

### Pearl Property Pattaya

Prime Location - Close to international schools, shopping malls, and local markets.

**Luxury & Space** – Perfect for families looking for a spacious and modern home.

Privacy & Tranquility - Conveniently close to the city while maintaining a peaceful atmosphere.

Great for Living or Investment - Ideal for long-term residence or rental opportunities.

Nearby Amenities

7-11 - 200 meters
Phoenix International School - 10 meters
Tara International School - 1 km
Lotus Supermarket - 1 km
Big C / Makro - 3.6 - 4 km
Central Festival Pattaya & Terminal 21 - 5 - 5.5 km

Secure your dream home with a 200,000 THB booking fee today!

### Photo Gallery







## **Property Details**

- Property Type: Villa
- Location: Muang Pattaya, Thailand
- Internal Area: 170m<sup>2</sup>
- Land Area: 293m<sup>2</sup>
- Price: \$6,390,000
- Bedrooms: 4
- Bathrooms: 3

### **Property Features**

- Security
- Air Conditioning
- Electricity
- Integral Kitchen
- Guardhouse

### Location