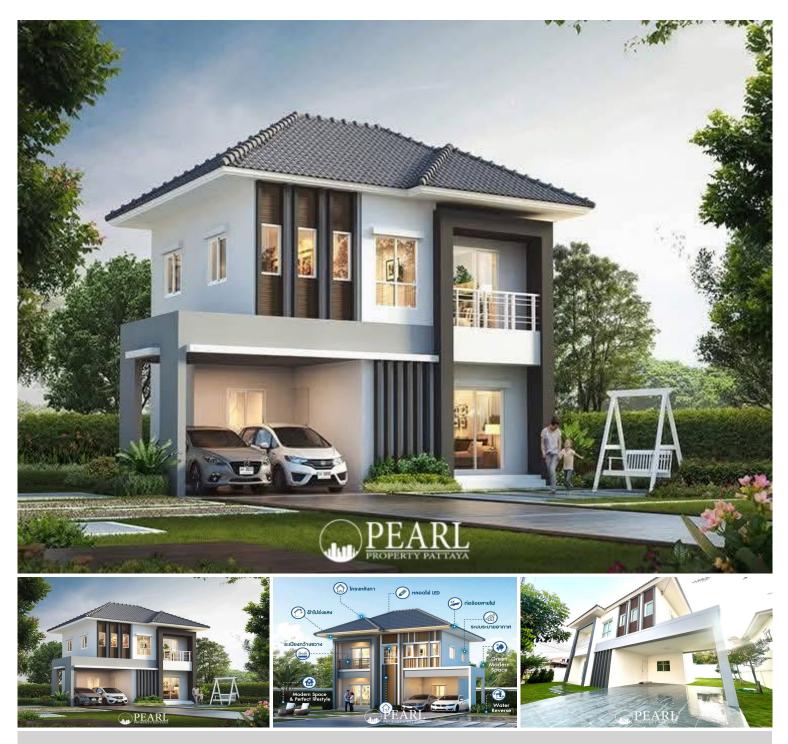

#### Lalin Villa - Luxurious Detached Homes Near Pattaya

Discover the perfect blend of modern design and spacious living at **Lalin Villa**. These exclusive two-story homes offer generous space and a prime location near international schools and essential amenities, just minutes from the heart of Pattaya.

**Available House Types** 

**Two-Story Detached Homes** 

3 Bedrooms, 2 Bathrooms

Starting at 4.69 million THB (Unfurnished) – 2 units available
5.89 million THB (Unfurnished) – 1 unit available
Land area: 200 sq.m. | Usable area: 156 sq.m.

4 Bedrooms, 3 Bathrooms

### 6.39 million THB (Fully Furnished) - 1 unit available

Land area: 230-293 sq.m. | Usable area: 156-170 sq.m. Delivered as an unfurnished unit, allowing you to design your dream home.

**Project Highlights** 