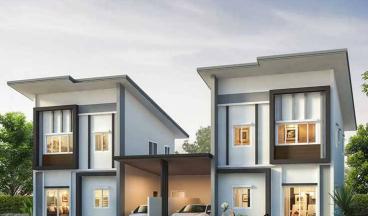

Spanning over 35 rai 2 ngan 57 sq.wah (approx. 57,028 sqm), the project features 243 homes with usable areas ranging from 110 to 180 sqm.

Available Home Types:

Cane: 4 bedrooms, 3 bathrooms, 2-car parking, 180 sqm usable area

Cape: 4 bedrooms, 2 bathrooms, 2-car parking, 175 sqm

Craft: 3 bedrooms, 2 bathrooms, 2-car parking, 155 sqm

Crisp: 3 bedrooms, 2 bathrooms, 1-car parking, 141 sqm

**Project Facilities:** 

Large landscaped garden

#### Photo Gallery