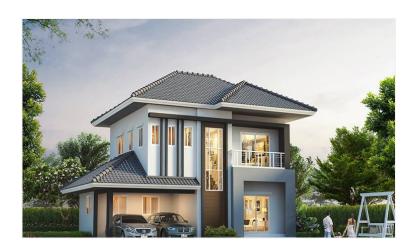

Spanning over 35 rai 2 ngan 57 sq.wah (approx. 57,028 sqm), the project features 243 homes with usable areas ranging from 110 to 180 sqm.

Available Home Types:

Cane: 4 bedrooms, 3 bathrooms, 2-car parking, 180 sqm usable area

Cape: 4 bedrooms, 2 bathrooms, 2-car parking, 175 sqm

Craft: 3 bedrooms, 2 bathrooms, 2-car parking, 155 sqm

Crisp: 3 bedrooms, 2 bathrooms, 1-car parking, 141 sqm

**Project Facilities:** 

Large landscaped garden

#### Photo Gallery