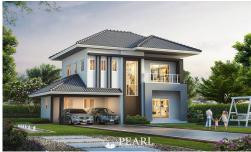

Spanning over 35 rai 2 ngan 57 sq.wah (approx. 57,028 sqm), the project features 243 homes with usable areas ranging from 110 to 180 sqm.

Available Home Types:

Cane: 4 bedrooms, 3 bathrooms, 2-car parking, 180 sqm usable area

Cape: 4 bedrooms, 2 bathrooms, 2-car parking, 175 sqm

Craft: 3 bedrooms, 2 bathrooms, 2-car parking, 155 sqm

Crisp: 3 bedrooms, 2 bathrooms, 1-car parking, 141 sqm

**Project Facilities:** 

Large landscaped garden