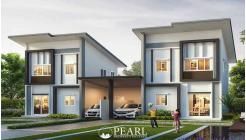

Spanning over 35 rai 2 ngan 57 sq.wah (approx. 57,028 sqm), the project features 243 homes with usable areas ranging from 110 to 180 sqm.

Available Home Types:

Cane: 4 bedrooms, 3 bathrooms, 2-car parking, 180 sqm usable area

Cape: 4 bedrooms, 2 bathrooms, 2-car parking, 175 sqm

Craft: 3 bedrooms, 2 bathrooms, 2-car parking, 155 sqm

Crisp: 3 bedrooms, 2 bathrooms, 1-car parking, 141 sqm

**Project Facilities:** 

Large landscaped garden