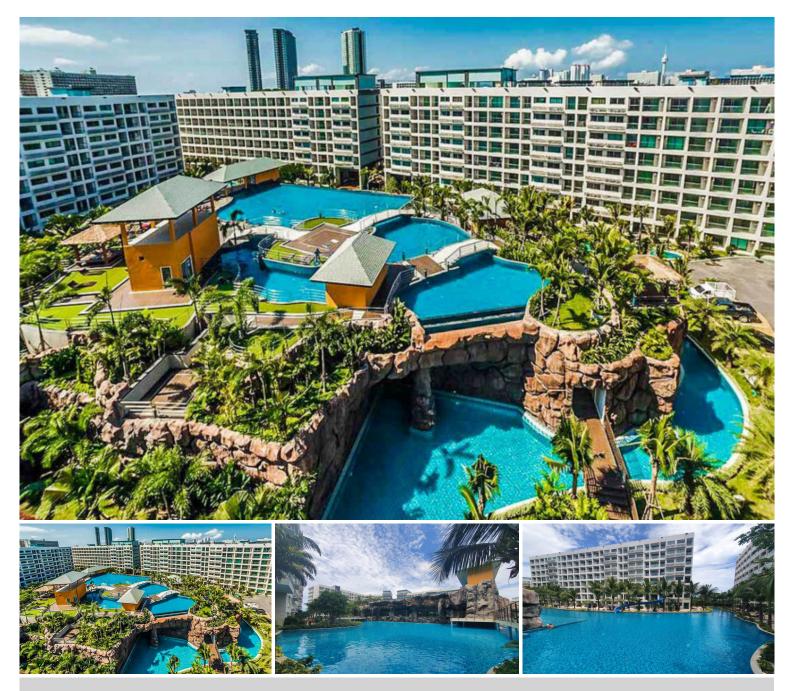

### **Property Description**

Laguna Beach Resort 3 - The Maldives is Jomtien's grandest resort development consisting of 7 buildings with a total of 1,750 units. The project focuses on the Maldives theme to bring the new resort experience to Pattaya with the 5,000 sqm of lagoon pool running through the entire development. Laguna Beach Resort 3 is located on Thepprasit Soi 9 where is just 750 meters from Jomtien Beach. The abundance of facilities is proposed for all residents such as a fully-equipped gym, massage and spa, 3 different pool areas with tropical landscape views.