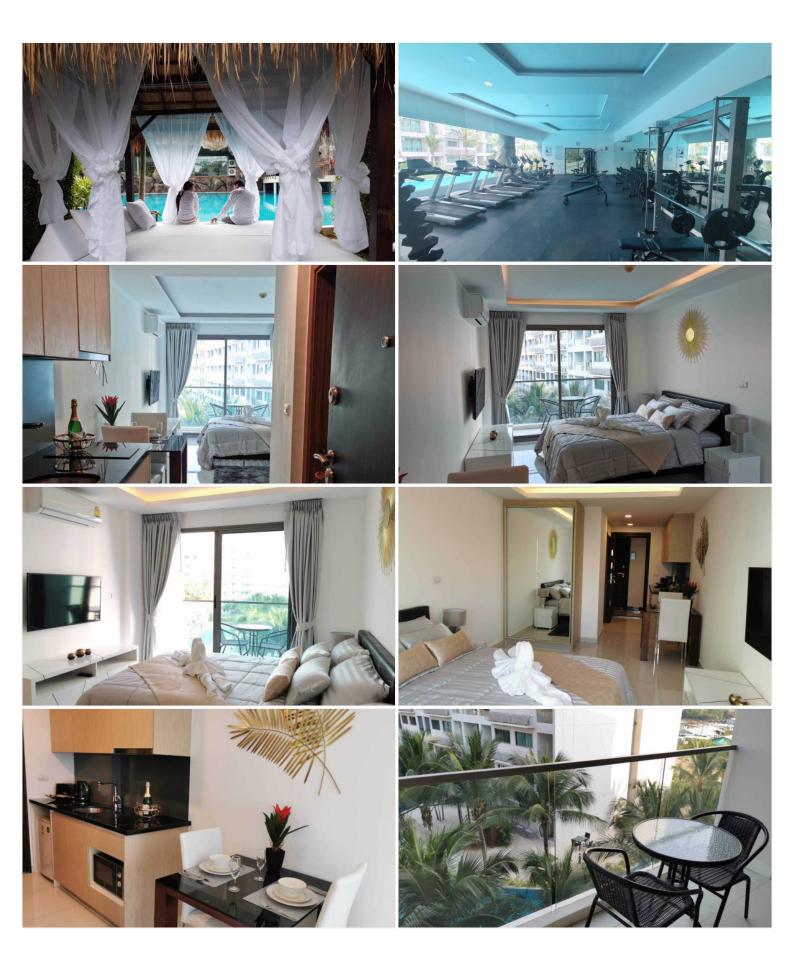

### **Property Description**

Laguna Beach Resort 3 - The Maldives is Jomtien's grandest resort development consisting of 7 buildings with a total of 1,750 units. The project focuses on the Maldives theme to bring the new resort experience to Pattaya with the 5,000 sqm of lagoon pool running through the entire development. Laguna Beach Resort 3 is located on Thepprasit Soi 9 where is just 750 meters from Jomtien Beach. The abundance of facilities is proposed for all residents such as a fully-equipped gym, massage and spa, 3 different pool areas with tropical landscape views.

#### **Property Features**

- Security
- Gym
- Jacuzzi
- Swimming Pool
- Air Conditioning
- Balcony
- Car Park
- Electricity
- Integral Kitchen
- Internet
- Alarm
- Children's Area
- Guardhouse
- Lift
- Office