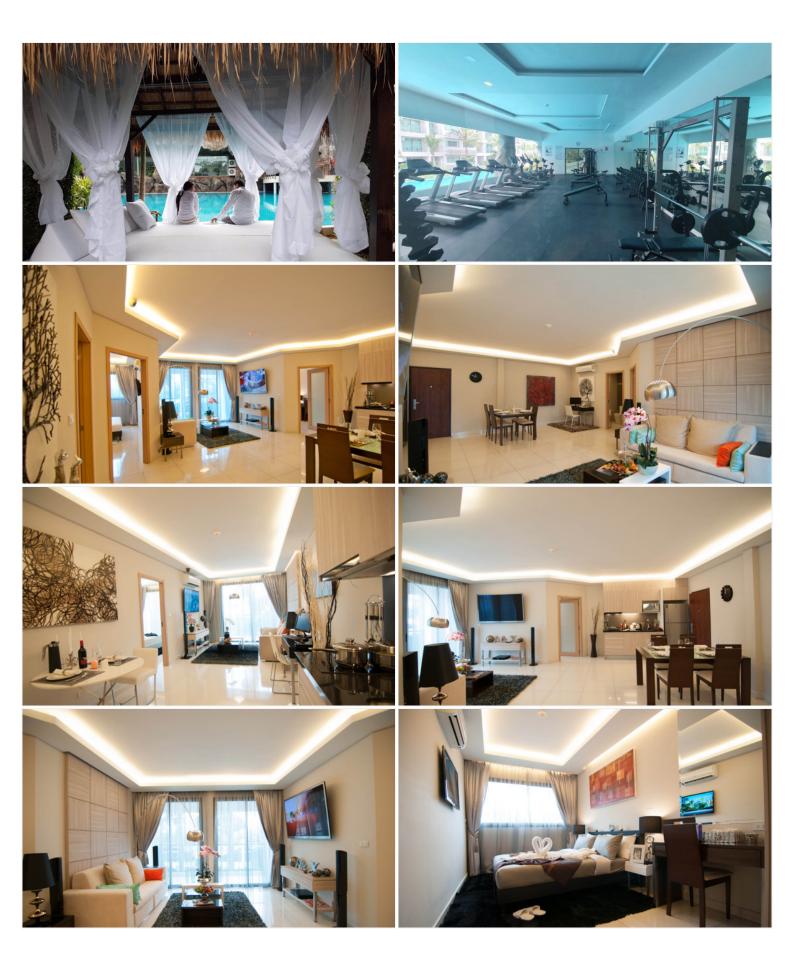

### **Property Description**

Laguna Beach Resort 3 - The Maldives is Jomtien's grandest resort development consisting of 7 buildings with a total of 1,750 units. The project focuses on the Maldives theme to bring the new resort experience to Pattaya with the 5,000 sqm of lagoon pool running through the entire development. Laguna Beach Resort 3 is located on Thepprasit Soi 9 where is just 750 meters from Jomtien Beach. The abundance of facilities is proposed for all residents such as a fully-equipped gym, massage and spa, 3 different pool areas with tropical landscape views.

#### **Property Features**

- Security
- Gym
- Jacuzzi
- Swimming Pool
- Air Conditioning
- Balcony
- Car Park
- Electricity
- Integral Kitchen
- Internet
- Alarm
- Children's Area
- Guardhouse
- Lift
- Office
- Roof Garden