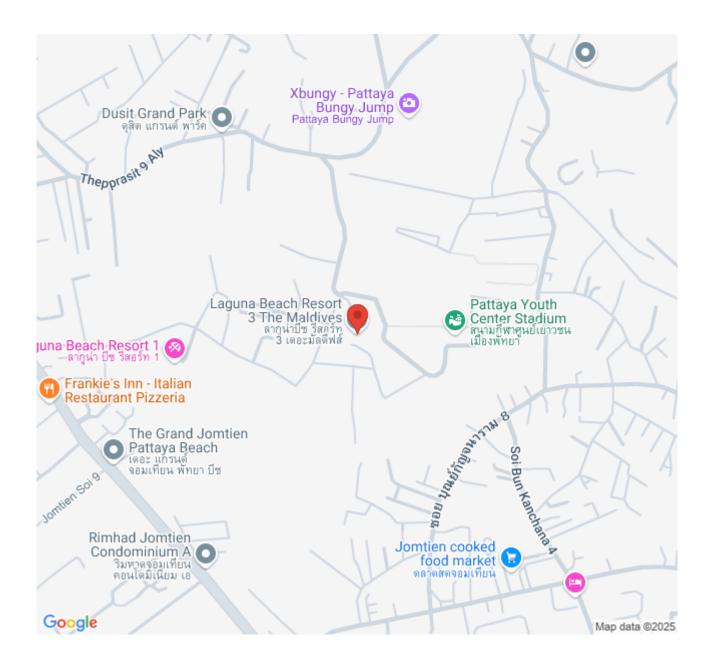

0 sqm of lagoon pool running through the entire development. Laguna Beach Resort 3 is located on Thepprasit Soi 9 where is just 750 meters from Jomtien Beach. The abundance of facilities is proposed for all residents such as a fully-equipped gym, massage and spa, 3 different pool areas with tropical landscape views.

#### Photo Gallery











#### **Property Details**

- Property Type: Condo
- Location: Pattaya, South Pattaya, Thailand
- Internal Area: 83m<sup>2</sup>
- Land Area: 25000m<sup>2</sup>
- Price: \$4,498,000
- Bedrooms: 2
- Bathrooms: 2

#### **Property Features**

- Security
- Gym
- Jacuzzi
- Swimming Pool
- Air Conditioning
- Balcony
- Car Park
- Electricity
- Integral Kitchen
- Internet
- Alarm
- Children's Area
- Guardhouse
- Lift
- Office
- Roof Garden

#### Location