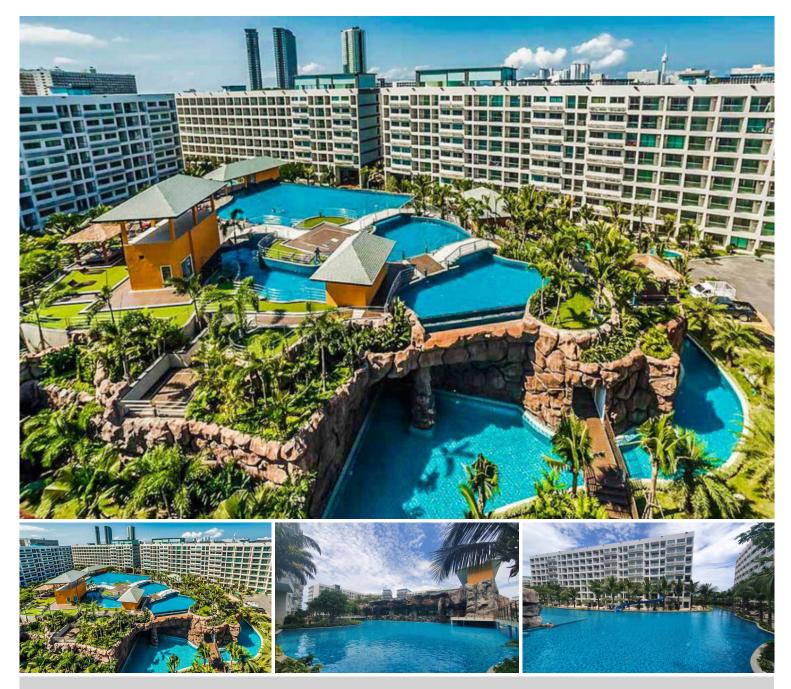

### **Property Description**

Laguna Beach Resort 3 - The Maldives is Jomtien's grandest resort development consisting of 7 buildings with a total of 1,750 units. The project focuses on the Maldives theme to bring the new resort experience to Pattaya with the 5,000 sqm of lagoon pool running through the entire development. Laguna Beach Resort 3 is located on Thepprasit Soi 9 where is just 750 meters from Jomtien Beach. The abundance of facilities is proposed for all residents such as a fully-equipped gym, massage and spa, 3 different pool areas with tropical landscape views.