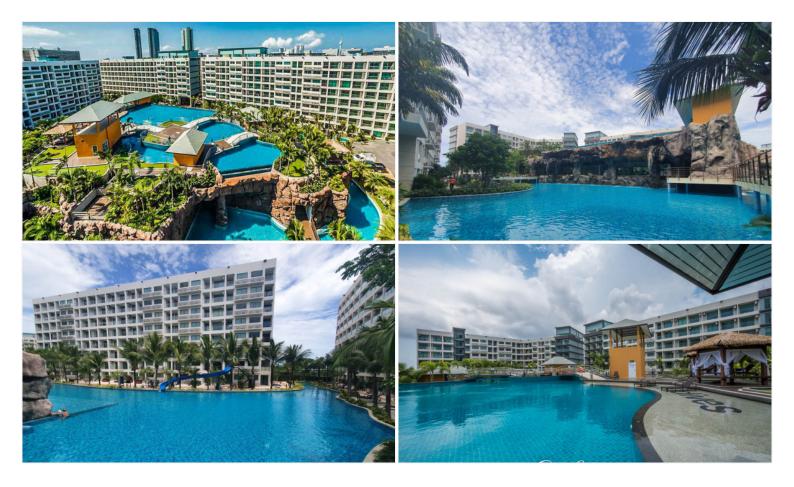

### **Property Description**

Laguna Beach Resort 3 - The Maldives is Jomtien's grandest resort development consisting of 7 buildings with a total of 1,750 units. The project focuses on the Maldives theme to bring the new resort experience to Pattaya with the 5,000 sqm of lagoon pool running through the entire development. Laguna Beach Resort 3 is located on Thepprasit Soi 9 where is just 750 meters from Jomtien Beach. The abundance of facilities is proposed for all residents such as a fully-equipped gym, massage and spa, 3 different pool areas with tropical landscape views.