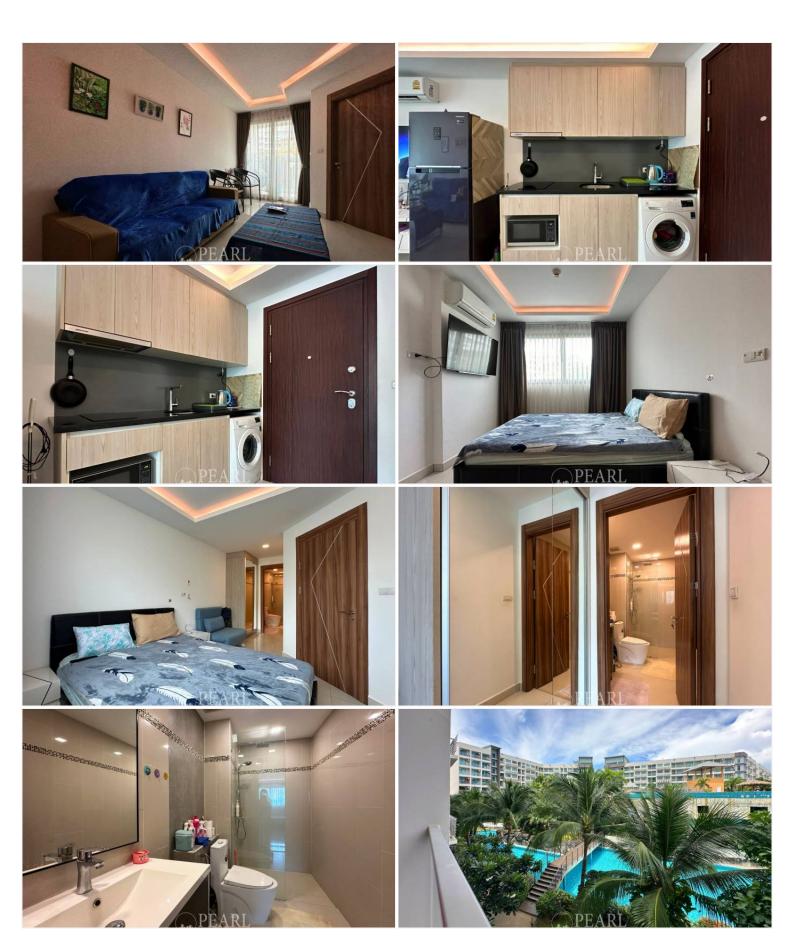

## **Property Description**

Laguna Beach Resort 3 - The Maldives is the biggest and most impressive resort development in Jomtien, featuring 7 buildings with a total of 1,750 units. With a Maldives-inspired theme, this project brings a unique resort vibe to Pattaya, highlighted by a massive 5,000 sqm lagoon pool that flows throughout the entire complex. The available unit is a 40 sqm, 1-bedroom and 1-bathroom space on the 3rd floor, complete with furnishings and a nice pool view. It's located on Thepprasit Soi 9, just 750 meters from Jomtien Beach.

Residents can enjoy a range of facilities, including a fully-equipped gym, a massage and spa area, and three different pool zones surrounded by tropical greener

#### Photo Gallery