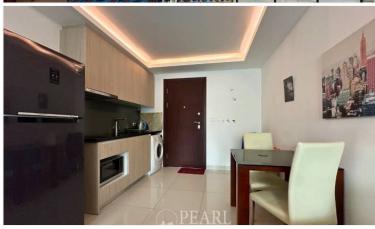

## **Property Description**

Laguna Beach Resort 3 - The Maldives is the biggest and most impressive resort development in Jomtien, featuring 7 buildings with a total of 1,750 units. With a Maldives-inspired theme, this project brings a unique resort vibe to Pattaya, highlighted by a massive 5,000 sqm lagoon pool that flows throughout the entire complex. The available unit is a 40 sqm, 1-bedroom and 1-bathroom space on the 3rd floor, complete with furnishings and a nice pool view. It's located on Thepprasit Soi 9, just 750 meters from Jomtien Beach.

### **Property Details**

• Property Type: Condo

• Location: Pattaya, Jomtien, Thailand

Internal Area: 40m²
Land Area: 40m²
Price: \$2,150,000

Bedrooms: 1Bathrooms: 1