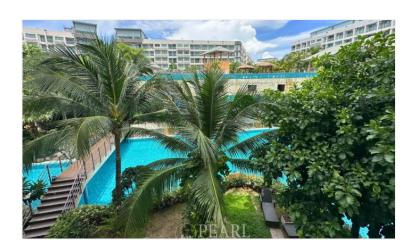

## **Property Description**

Laguna Beach Resort 3 - The Maldives is the biggest and most impressive resort development in Jomtien, featuring 7 buildings with a total of 1,750 units. With a Maldives-inspired theme, this project brings a unique resort vibe to Pattaya, highlighted by a massive 5,000 sqm lagoon pool that flows throughout the entire complex. The available unit is a 40 sqm, 1-bedroom and 1-bathroom space on the 3rd floor, complete with furnishings and a nice pool view. It's located on Thepprasit Soi 9, just 750 meters from Jomtien Beach.

Residents can enjoy a range of facilities, including a fully-equipped gym, a massage and spa area, and three different pool zones surrounded by tropical greener