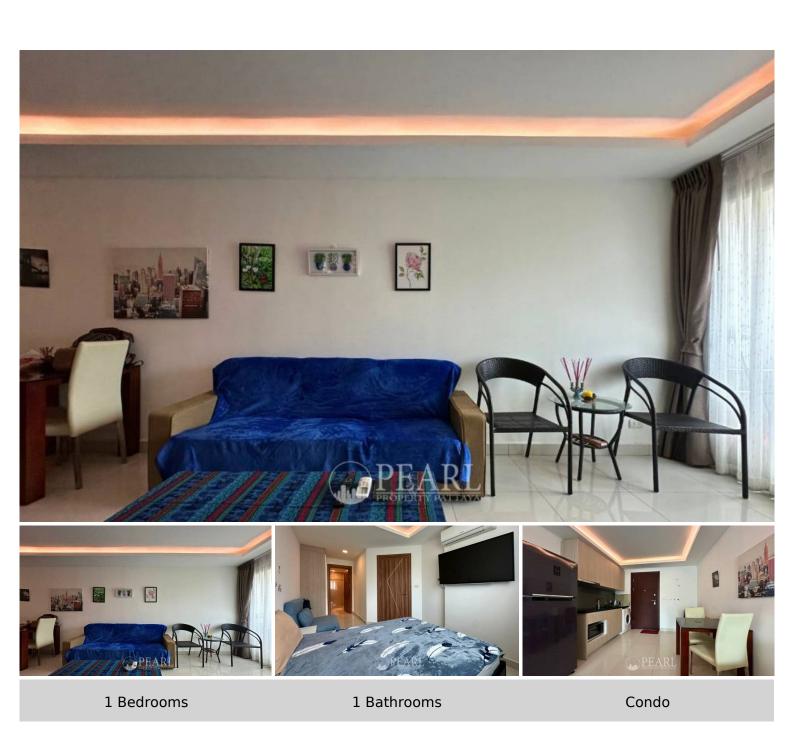

# Laguna Beach Resort 3 - The Maldives 1 Bed 1 Bath (3rd Floor)

Pattaya, Jomtien, Thailand Reference: 1306

**\$2,150,000** 

## **Property Description**

Laguna Beach Resort 3 - The Maldives is the biggest and most impressive resort development in Jomtien, featuring 7 buildings with a total of 1,750 units. With a Maldives-inspired theme, this project brings a unique resort vibe to Pattaya, highlighted by a massive 5,000 sqm lagoon pool that flows throughout the entire complex. The available unit is a 40 sqm, 1-bedroom and 1-bathroom space on the 3rd floor, complete with furnishings and a nice pool view. It's located on Thepprasit Soi 9, just 750 meters from Jomtien Beach.

### **Property Details**

• Property Type: Condo

• Location: Pattaya, Jomtien, Thailand

Internal Area: 40m²
Land Area: 40m²
Price: \$2,150,000

Bedrooms: 1Bathrooms: 1