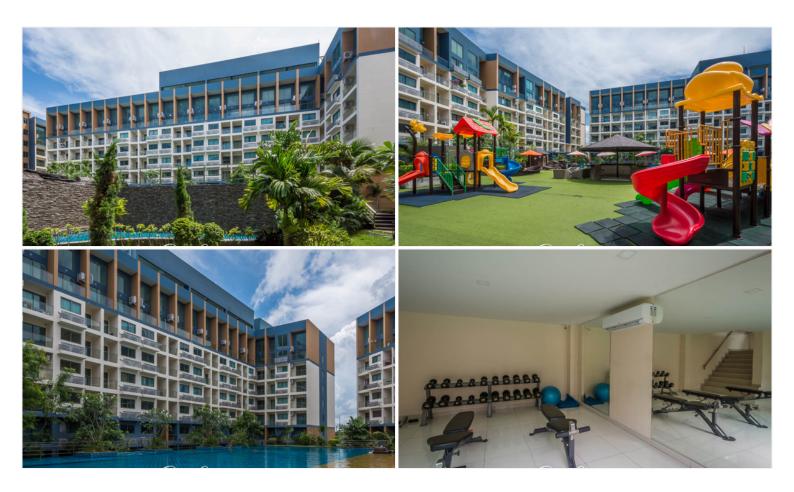

# **Property Description**

A luxury condominium in resort-style under the concept 'Resort Living at its Finest.' It is located on Thepprsit Soi 9 that is easily accessible to Pratamnak, Jomtien, and Pattaya beach. With the creative and outstanding design, residents can enjoy the pool view lying across the entire project as well as the Jomtien Beach view. The project provides the top-brand furniture and facilities to respond to all different needs including jacuzzi, gym, sauna, swimming pools, children's playground, pool bar, and small golf course.

#### **Property Features**

- Security
- Gym
- Jacuzzi
- Sauna
- Swimming Pool