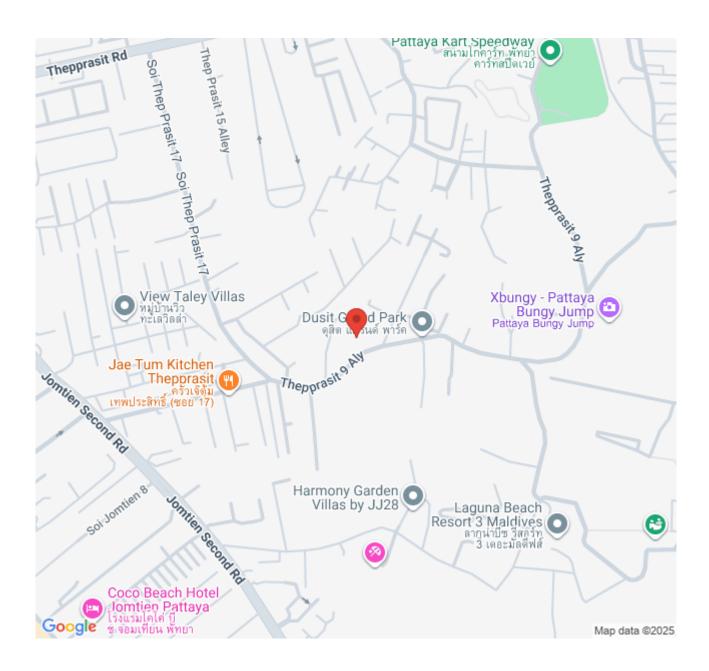

t-style under the concept 'Resort Living at its Finest.' It is located on Thepprsit Soi 9 that is easily accessible to Pratamnak, Jomtien, and Pattaya beach. With the creative and outstanding design, residents can enjoy the pool view lying across the entire project as well as the Jomtien Beach view. The project provides the top-brand furniture and facilities to respond to all different needs including jacuzzi, gym, sauna, swimming pools, children's playground, pool bar, and small golf course.

#### Photo Gallery





### **Property Details**

• Property Type: Condo

• Location: Pattaya, South Pattaya, Thailand

Internal Area: 24.5m²
Land Area: 12800m²
Price: \$1,099,000

Bedrooms: 1Bathrooms: 1

#### **Property Features**

- Security
- Gym
- Jacuzzi
- Sauna
- Swimming Pool

#### Location