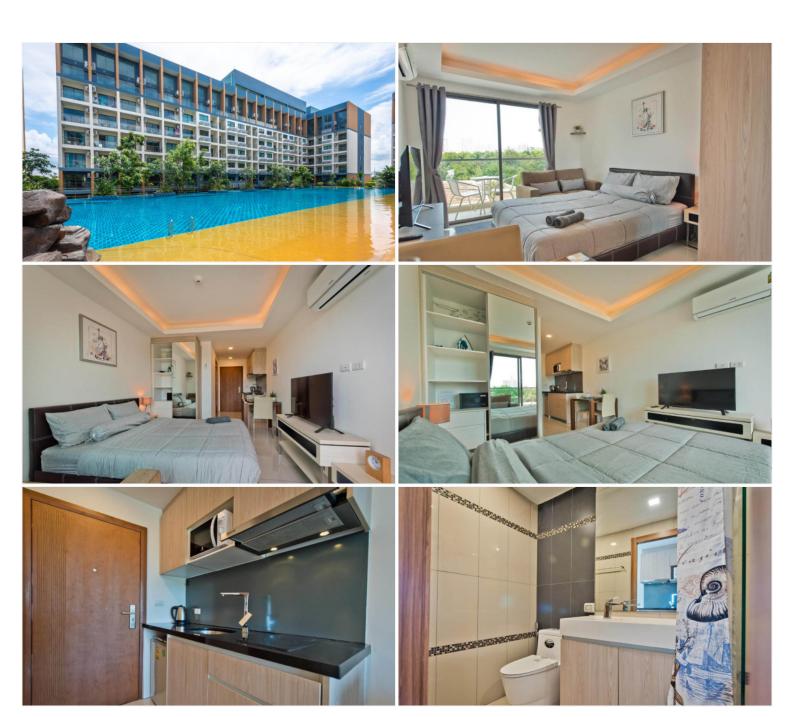

# **Property Description**

A luxury condominium in resort-style under the concept 'Resort Living at its Finest.' It is located on Thepprsit Soi 9 that is easily accessible to Pratamnak, Jomtien, and Pattaya beach. With the creative and outstanding design, residents can enjoy the pool view lying across the entire project as well as the Jomtien Beach view. The project provides the top-brand furniture and facilities to respond to all different needs including jacuzzi, gym, sauna, swimming pools, children's playground, pool bar, and small golf course.

### **Property Details**

• Property Type: Condo

• Location: Pattaya, South Pattaya, Thailand

Internal Area: 24.5m²
Land Area: 12800m²
Price: \$1,099,000

Bedrooms: 1Bathrooms: 1