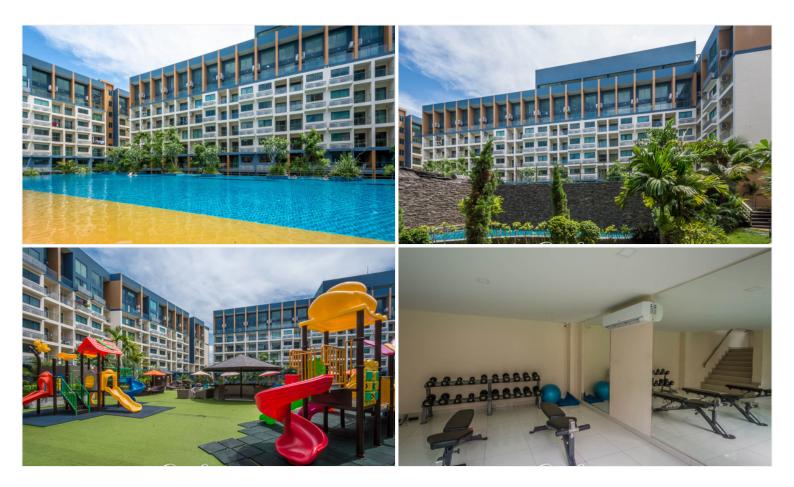

## **Property Description**

A luxury condominium in resort-style under the concept 'Resort Living at its Finest.' It is located on Thepprsit Soi 9 which is easily accessible to Pratamnak, Jomtien, and Pattaya beach. With the creative and outstanding design, residents can enjoy the pool view lying across the entire project as well as the Jomtien Beach view. The project provides the top-brand furniture and facilities to respond to all different needs including a jacuzzi, gym, sauna, swimming pools, children's playground, pool bar, and small golf course.

#### **Property Features**

- Air Conditioning
- Alarm
- Car Park
- Electricity
- Equipped Kitchen
- Gym
- Jacuzzi
- Sauna
- Security
- Swimming Pool