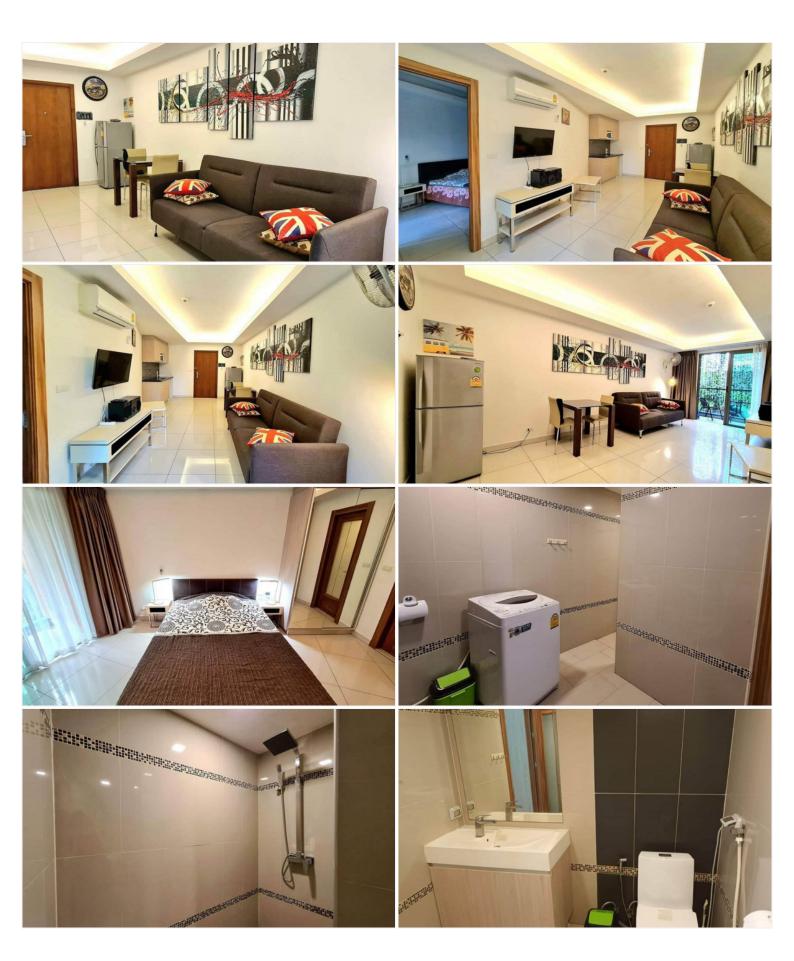

### **Property Details**

- Property Type: Condo
- Location: Pattaya, South Pattaya, Thailand
- Internal Area: 48m<sup>2</sup>
- Land Area: 12800m<sup>2</sup>
- Price: \$1,890,000
- Bedrooms: 1
- Bathrooms: 1

#### **Property Features**

- Air Conditioning
- Alarm
- Car Park
- Electricity
- Equipped Kitchen
- Gym
- Jacuzzi
- Sauna
- Security
- Swimming Pool