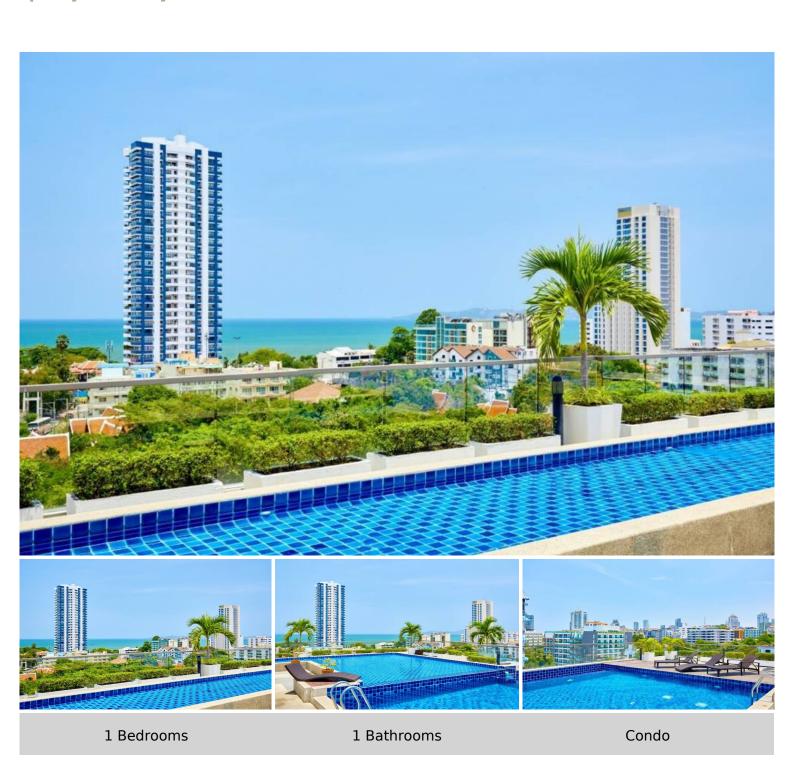

### **Property Description**

- **1. Introduction:** Welcome to Laguna Bay 2, a serene and luxurious condominium nestled at the foot of the prestigious Pratumnak Hill. This modern development, completed in 2015, offers a blend of comfort and elegance, perfect for those seeking a tranquil retreat close to the vibrant city life of Pattaya.
- **2. Location and Neighborhood:** Laguna Bay 2 is ideally situated on a peaceful, leafy residential road just off Pratumnak Soi 6. It's in the upmarket neighborhood of Pratumnak Hill, renowned for its quiet surroundings and upscale living. The property is merely 300 meters away from the pristine Pratumnak Beach, offering easy access to one of Pattaya's most beautiful beaches. This location combines the best of both worlds serene residential living and close proximity to Pattaya's bustling city center.
- **3. Property Details:** The condominium comprises a single 8-story building, housing 156 residential units. These units vary in size, offering both studios (25.26 sq.m) and one-bedroom options (36.40 sq.m). Each unit is designed with modern aesthetics in mind, providing a cozy and contemporary living space.
- **4. Condition and Amenities:** Laguna Bay 2 prides itself on its range of facilities, ensuring a comfortable and luxurious lifestyle. Residents can enjoy two outstanding infinity pools, including a large L-shaped pool, which provide not only relaxation but also breathtaking sea views on the higher floors. The property also features a fully-equipped gym, sauna, and concierge service, along with 24-hour security and a dedicated parking area, ensuring both convenience and safety for all residents.
- **5. Financial Information:** For specific financial details such as applicable taxes, management fees, and other related costs, interested buyers or renters are advised to contact Pearl Property for the most up-to-date information.
- **6. Contact Information:** For inquiries, property viewings, or further details about Laguna Bay 2, please reach out to Pearl Property using the following contact details:

# Photo Gallery

### **Property Details**

• Property Type: Condo

• Location: Pattaya, Bang Lamung, Thailand

Land Area: 1591m²
Price: \$2,000,000

Bedrooms: 1Bathrooms: 1