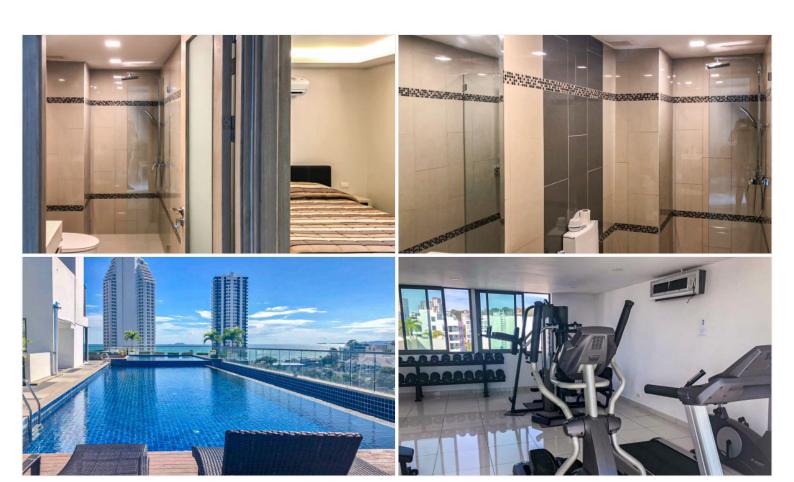

### **Property Description**

Laguna Bay 2 is a luxury low-rise condominium in the middle of Pratumnak Hill. Its location is outstanding and beautiful scenery, surrounded by shopping malls, restaurants, and many attractions such as Pratumnak View Point, Yin-Yom Beach, Cozy Beach, Jomtien Beach, and Walking Street within a short of driving. This unit offers a fully furnished 1-bedroom type on the 7th floor with a space of 48 sqm. The project provides facilities including a gym, sauna room, and swimming pool with a beautiful sea view.

#### **Property Features**

- Security
- Gym
- Sauna
- Swimming Pool
- Air Conditioning
- Balcony
- Car Park
- Electricity
- Internet
- Alarm
- Concierge
- Guardhouse
- Lift
- Office
- Equipped Kitchen