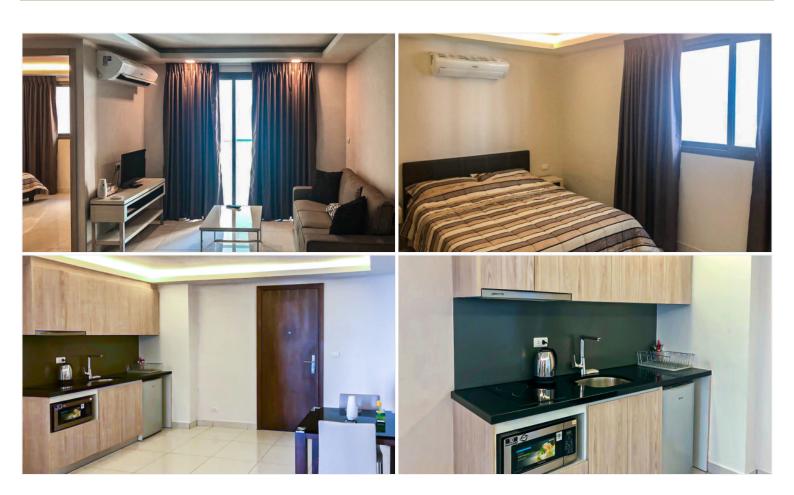

### **Property Description**

Laguna Bay 2 is a luxury low-rise condominium in the middle of Pratumnak Hill. Its location is outstanding and beautiful scenery, surrounded by shopping malls, restaurants, and many attractions such as Pratumnak View Point, Yin-Yom Beach, Cozy Beach, Jomtien Beach, and Walking Street within a short of driving. This unit offers a fully furnished 1-bedroom type on the 7th floor with a space of 48 sqm. The project provides facilities including a gym, sauna room, and swimming pool with a beautiful sea view.

#### **Property Details**

• Property Type: Condo

• Location: Pattaya, Bang Lamung, Thailand

Internal Area: 48m²
Land Area: 48m²
Price: \$2,000,000

Bedrooms: 1Bathrooms: 1