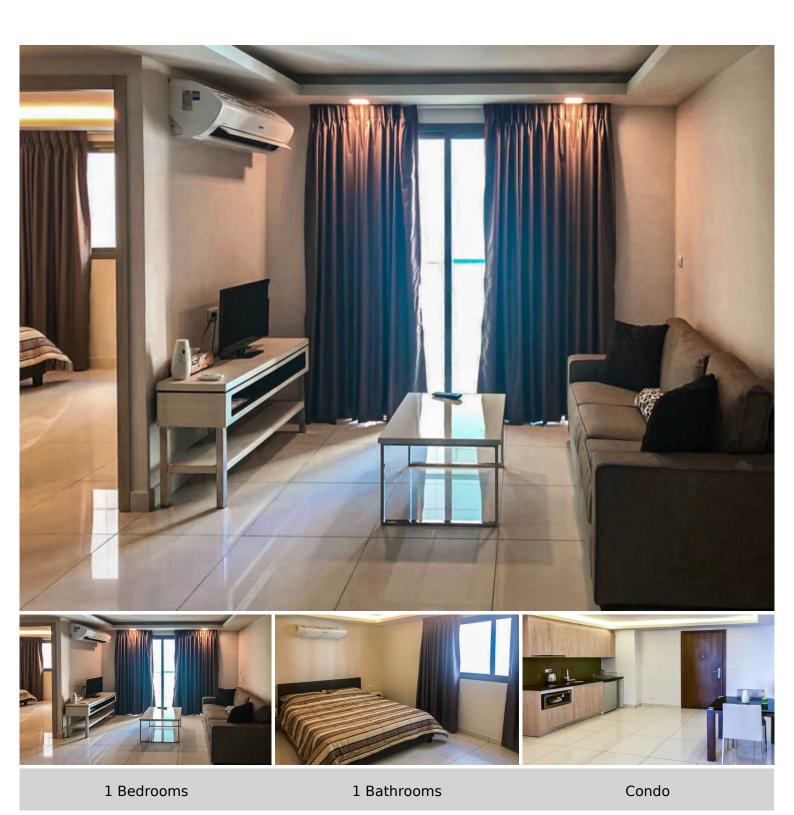

### **Property Description**

Laguna Bay 2 is a luxury low-rise condominium in the middle of Pratumnak Hill. Its location is outstanding and beautiful scenery, surrounded by shopping malls, restaurants, and many attractions such as Pratumnak View Point, Yin-Yom Beach, Cozy Beach, Jomtien Beach, and Walking Street within a short of driving. This unit offers a fully furnished 1-bedroom type on the 7th floor with a space of 48 sqm. The project provides facilities including a gym, sauna room, and swimming pool with a beautiful sea view.

#### **Property Details**

• Property Type: Condo

• Location: Pattaya, Bang Lamung, Thailand

Internal Area: 48m²
Land Area: 48m²
Price: \$2,000,000

Bedrooms: 1Bathrooms: 1