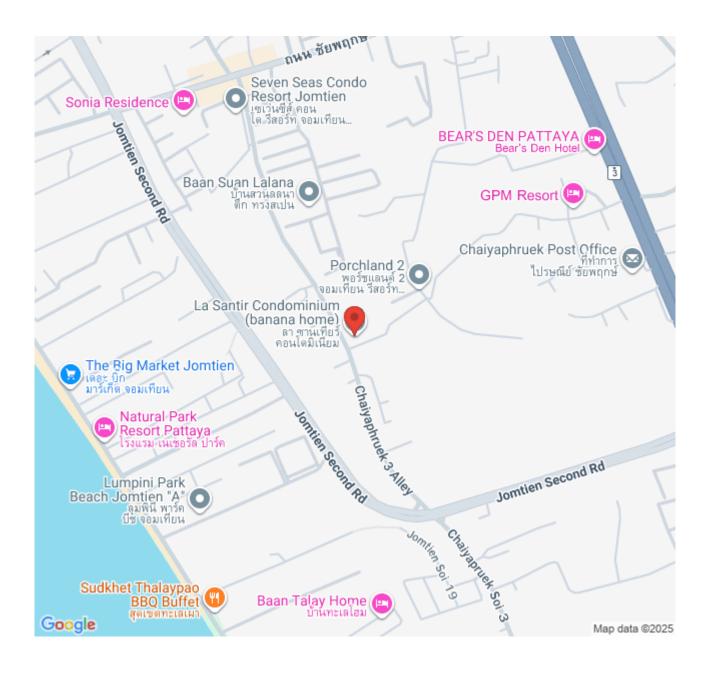

inium project developed by Porch Land Group. It comprises a single building, having 29 floors, and includes 523 units. This room is a fully furnished corner unit on the 25th floor which is enjoyable for both city view and sea view. Coming with the facilities provided; a big communal pool, fitness center, tennis court, fine dining, and garden. The project is located at Soi Chaiyapruk 3, in the Jomtien area which is just approximately 4 km. to Jomtien Beach and also close to other attractions in Pattaya.

#### Photo Gallery









## **Property Details**

• Property Type: Condo

• Location: Pattaya, Jomtien, Thailand

Internal Area: 49m²
Land Area: 6800m²
Price: \$3,200,000

Bedrooms: 1Bathrooms: 1

### **Property Features**

- Security
- Gym
- Swimming Pool
- Tennis Court

#### Location