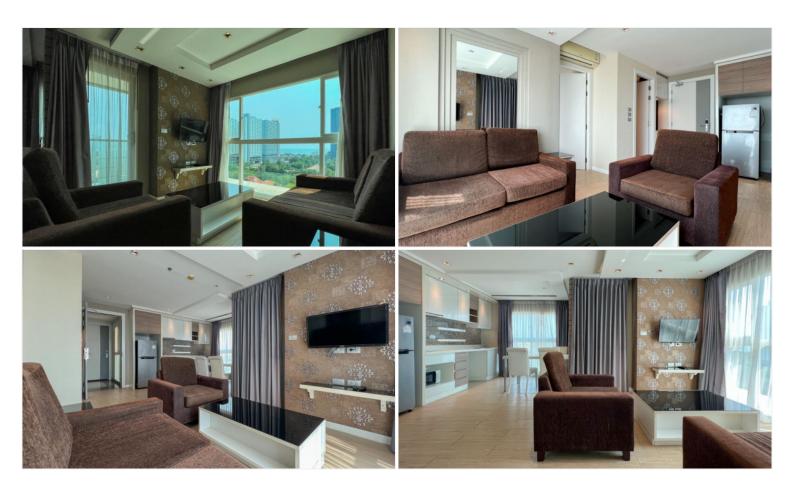

### **Property Description**

La Santir is a high-rise condominium project developed by Porch Land Group. It comprises a single building, having 29 floors, and includes 523 units. This room is a fully furnished corner unit on the 11th floor which is enjoyable for both city view and sea view. Coming with the facilities provided; a big communal pool, fitness center, tennis court, fine dining, and garden. The project is located at Soi Chaiyapruk 3, in the Jomtien area which is just approximately 4 km. to Jomtien Beach and also close to other attractions in Pattaya.

#### Photo Gallery