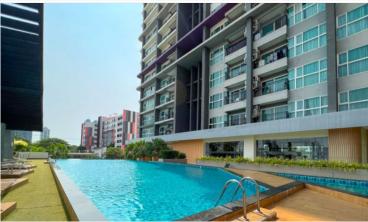

### **Property Description**

La Santir is a high-rise condominium project developed by Porch Land Group. It comprises a single building, having 29 floors, and includes 523 units. This room is a fully furnished corner unit on the 11th floor which is enjoyable for both city view and sea view. Coming with the facilities provided; a big communal pool, fitness center, tennis court, fine dining, and garden. The project is located at Soi Chaiyapruk 3, in the Jomtien area which is just approximately 4 km. to Jomtien Beach and also close to other attractions in Pattaya.

### **Property Features**

- Security
- Swimming Pool
- Air Conditioning
- Balcony
- Car Park
- Electricity