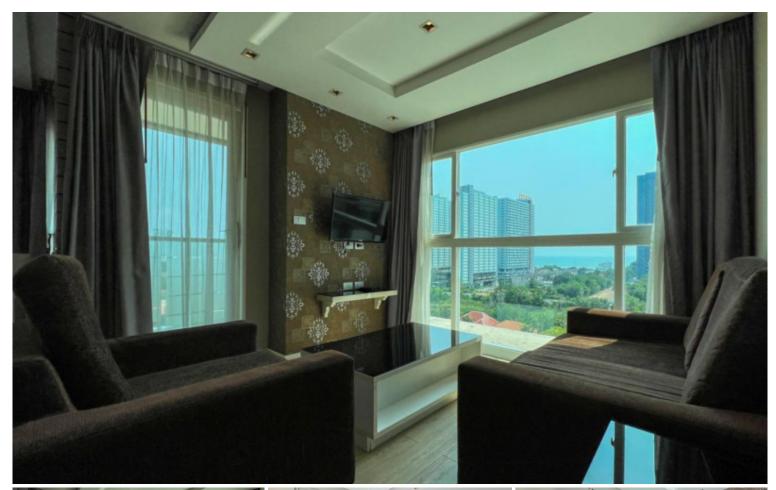

### **Property Description**

La Santir is a high-rise condominium project developed by Porch Land Group. It comprises a single building, having 29 floors, and includes 523 units. This room is a fully furnished corner unit on the 11th floor which is enjoyable for both city view and sea view. Coming with the facilities provided; a big communal pool, fitness center, tennis court, fine dining, and garden. The project is located at Soi Chaiyapruk 3, in the Jomtien area which is just approximately 4 km. to Jomtien Beach and also close to other attractions in Pattaya.

# **Property Details**

• Property Type: Condo

• Location: Pattaya, Jomtien, Thailand

• Internal Area: 46.44m²

Land Area: 47m²
Price: \$3,500,000

Bedrooms: 1Bathrooms: 1