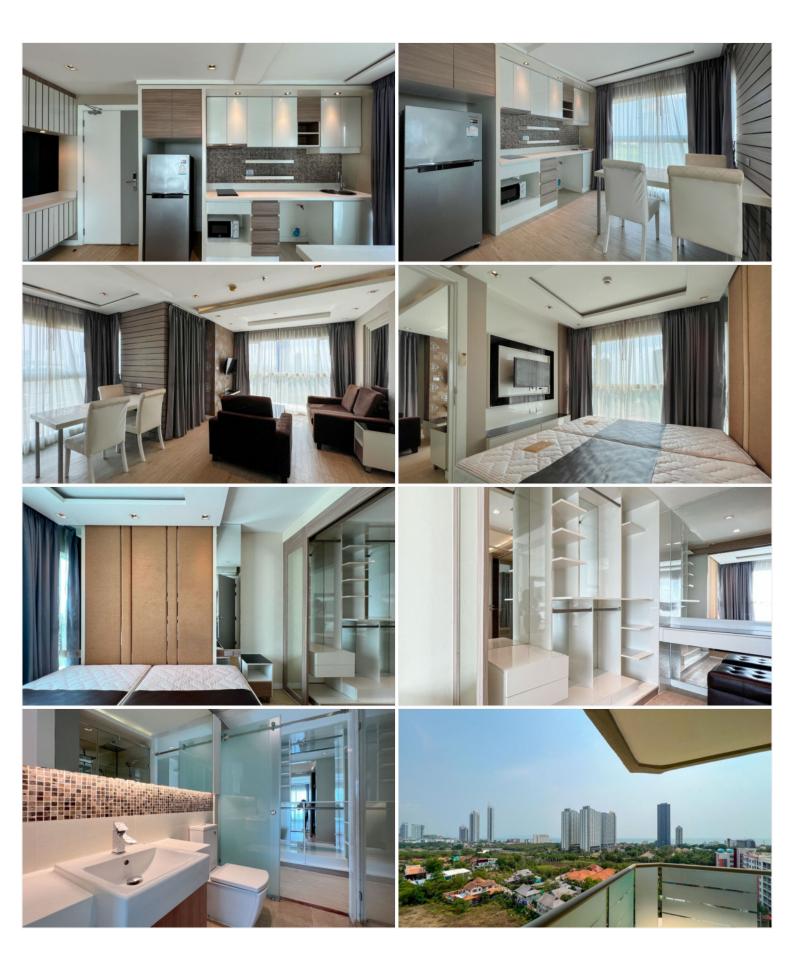

### **Property Description**

La Santir is a high-rise condominium project developed by Porch Land Group. It comprises a single building, having 29 floors, and includes 523 units. This room is a fully furnished corner unit on the 11th floor which is enjoyable for both city view and sea view. Coming with the facilities provided; a big communal pool, fitness center, tennis court, fine dining, and garden. The project is located at Soi Chaiyapruk 3, in the Jomtien area which is just approximately 4 km. to Jomtien Beach and also close to other attractions in Pattaya.

#### Photo Gallery