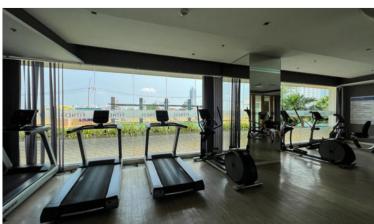

### **Property Description**

La Santir is a high-rise condominium project developed by Porch Land Group. It comprises a single building, having 29 floors, and includes 523 units. This room is a fully furnished corner unit on the 11th floor which is enjoyable for both city view and sea view. Coming with the facilities provided; a big communal pool, fitness center, tennis court, fine dining, and garden. The project is located at Soi Chaiyapruk 3, in the Jomtien area which is just approximately 4 km. to Jomtien Beach and also close to other attractions in Pattaya.

### **Property Features**

- Security
- Swimming Pool
- Air Conditioning
- Balcony
- Car Park
- Electricity