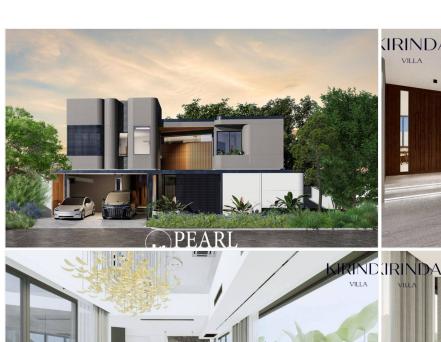

panel                       |
| <ul> <li>Motion sensors</li> </ul>              |
| ∘ Full control via INZY Smart Life App          |
| Premium Sanitary Ware by KOHLER                 |
| Automatic toilets                               |
| • Freestanding bathtub                          |
| Saltwater Swimming Pool with Jacuzzi Spa System |
| 3-phase electrical system                       |

# Pearl Property Pattaya EV charger support **Special Price: 28.9 Million THB** Don't miss this **exclusive pre-sale deal** with added value worth over 1 million baht! This modern pool villa is the perfect choice for luxury living or a high-end investment in one of Pattaya's most promising residential areas. Contact us today to arrange a private viewing or receive more information!

## Photo Gallery































### **Property Details**

• Property Type: Villa

• Location: Pattaya City, Pattaya, Thailand

• Internal Area: 263.2m<sup>2</sup>

Land Area: 390m²
 Price: \$28,900,000

Bedrooms: 3Bathrooms: 4

#### Location