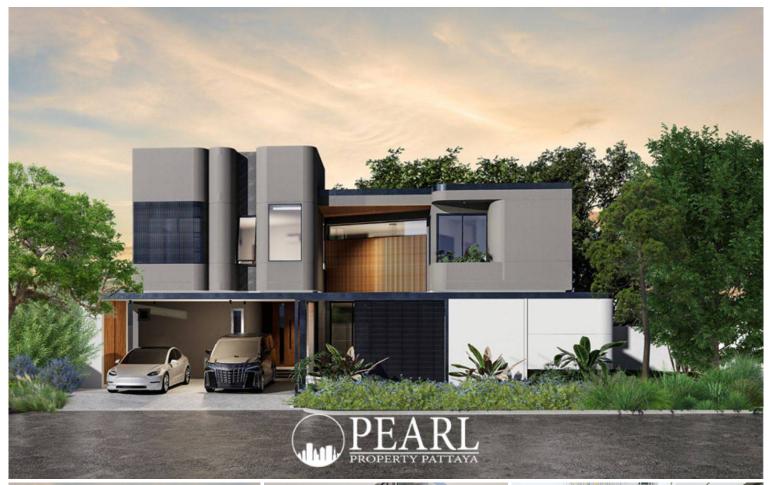

### Kirinda Villa - 3Bed 4Bath

Pattaya City, Pattaya, Thailand

Reference: 6407

### **Property Description**

Built on a **large land plot of 263.2 sq.wah** ( $\approx$ 1,052.8 sq.m.) with a **usable area of 390 sq.m.**, this premium home is ideal for families seeking both luxury and smart living.

# Pearl Property Pattaya EV charger support **Special Price: 28.9 Million THB** Don't miss this **exclusive pre-sale deal** with added value worth over 1 million baht! This modern pool villa is the perfect choice for luxury living or a high-end investment in one of Pattaya's most promising residential areas. Contact us today to arrange a private viewing or receive more information!