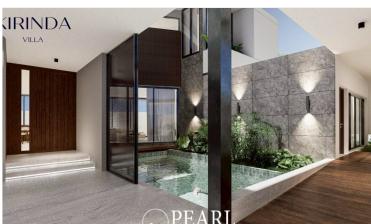

Fully equipped Western and Thai kitchens

| LCD monitor (time, temperature, numidity)       |
|-------------------------------------------------|
| Centralized control panel                       |
| <ul> <li>Motion sensors</li> </ul>              |
| ∘ Full control via INZY Smart Life App          |
| Premium Sanitary Ware by KOHLER                 |
| Automatic toilets                               |
| • Freestanding bathtub                          |
| Saltwater Swimming Pool with Jacuzzi Spa System |
| 3-phase electrical system                       |

## Photo Gallery