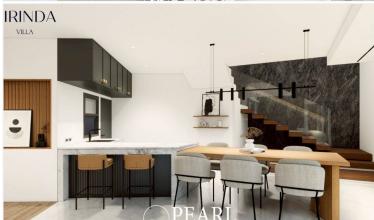

|
| <ul> <li>Motion sensors</li> </ul>              |
| ∘ Full control via INZY Smart Life App          |
| Premium Sanitary Ware by KOHLER                 |
| Automatic toilets                               |
| • Freestanding bathtub                          |
| Saltwater Swimming Pool with Jacuzzi Spa System |
| 3-phase electrical system                       |

# Pearl Property Pattaya EV charger support **Special Price: 28.9 Million THB** Don't miss this **exclusive pre-sale deal** with added value worth over 1 million baht! This modern pool villa is the perfect choice for luxury living or a high-end investment in one of Pattaya's most promising residential areas. Contact us today to arrange a private viewing or receive more information!

## Photo Gallery































### **Property Details**

• Property Type: Villa

• Location: Pattaya City, Pattaya, Thailand

• Internal Area: 263.2m<sup>2</sup>

Land Area: 390m²
 Price: \$28,900,000

Bedrooms: 3Bathrooms: 4

#### Location