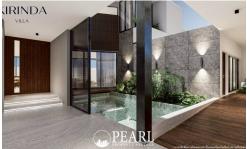

### Kirinda Villa - 3Bed 4Bath

Pattaya City, Pattaya, Thailand

Reference: 6407

## **\$28,900,000**









Villa

3 Bedrooms 4 Bathrooms

### **Property Description**



Built on a **large land plot of 263.2 sq.wah** ( $\approx$ 1,052.8 sq.m.) with a **usable area of 390 sq.m.**, this premium home is ideal for families seeking both luxury and smart living.

**Property Details** 

- 3 Bedrooms
- 1 Multipurpose Room
- 4 Bathrooms

| • 1 Maid's Room                                                          |
|--------------------------------------------------------------------------|
| • 2-Car Garage                                                           |
| Exclusive Pre-Sale Package - Over 1 Million Baht in Added Value!         |
| Air Conditioning System                                                  |
| <ul> <li>Duct-type A/C for the main double-volume living area</li> </ul> |
| <ul> <