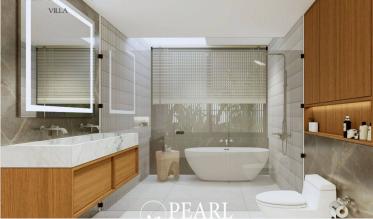

Fully equipped Western and Thai kitchens

| LCD monitor (time, temperature, numidity)       |
|-------------------------------------------------|
| Centralized control panel                       |
| <ul> <li>Motion sensors</li> </ul>              |
| ∘ Full control via INZY Smart Life App          |
| Premium Sanitary Ware by KOHLER                 |
| Automatic toilets                               |
| • Freestanding bathtub                          |
| Saltwater Swimming Pool with Jacuzzi Spa System |
| 3-phase electrical system                       |

## Photo Gallery