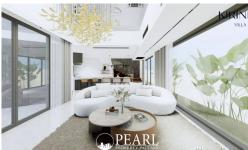

### Kirinda Villa - 3Bed 4Bath

Pattaya City, Pattaya, Thailand

Reference: 6407

## **\$28,900,000**









Villa

3 Bedrooms 4 Bathrooms

### **Property Description**



Built on a **large land plot of 263.2 sq.wah** ( $\approx$ 1,052.8 sq.m.) with a **usable area of 390 sq.m.**, this premium home is ideal for families seeking both luxury and smart living.

**Property Details** 

- 3 Bedrooms
- 1 Multipurpose Room
- 4 Bathrooms

| • 1 Maid's Room                                                          |
|--------------------------------------------------------------------------|
| • 2-Car Garage                                                           |
| Exclusive Pre-Sale Package - Over 1 Million Baht in Added Value!         |
| Air Conditioning System                                                  |
| <ul> <li>Duct-type A/C for the main double-volume living area</li> </ul> |
| <ul> <li