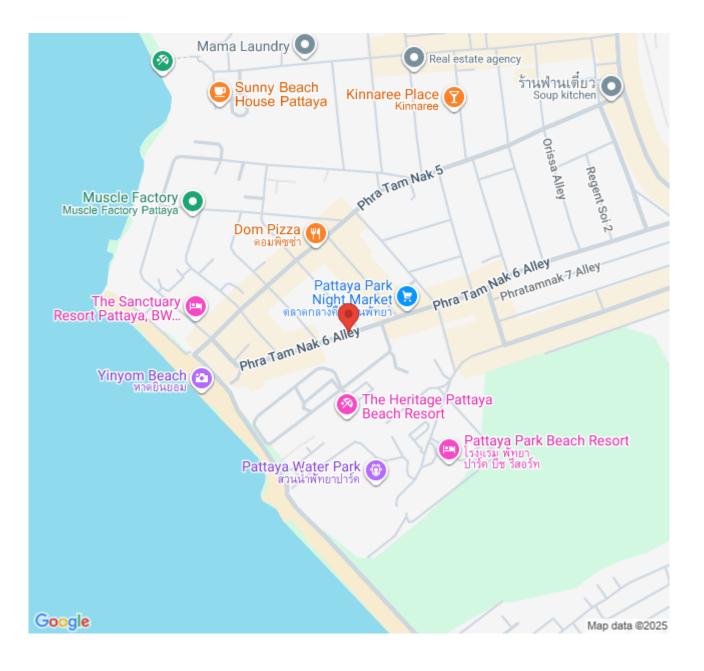

**2. Location and Neighborhood:** Nestled in the scenic Na Kluea area, Kiang Talay stands proudly on Pratumnak Hill, a prime location known for its tranquil surroundings and proximity to both Pattaya and Jomtien beaches. This enviable position on a 2 Rai (3,200 Square Meter) plot near the beach ensures breathtaking views and easy access to the vibrant city life.

#### Location