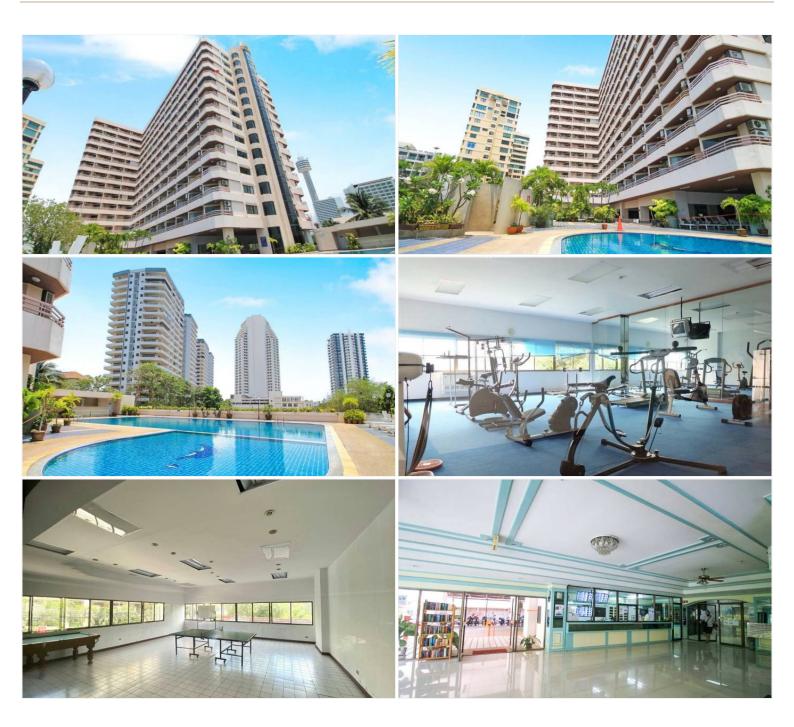

**4. Condition and Amenities:** Residents of Kiang Talay enjoy a range of top-notch facilities, including round-the-clock security, ample car parking, a state-of-the-art fitness center, a playful children's area, and a luxurious swimming pool. The establishment's commitment to safety and leisure is evident in its comprehensive CCTV surveillance and well-maintained communal areas.

#### **Property Features**

- Security
- Gym
- Swimming Pool
- Air Conditioning
- Balcony
- Car Park
- Electricity
- Integral Kitchen
- Internet
- Alarm
- Children's Area
- Concierge
- Guardhouse
- Lift
- Equipped Kitchen
- Terrace
- Disabled Access