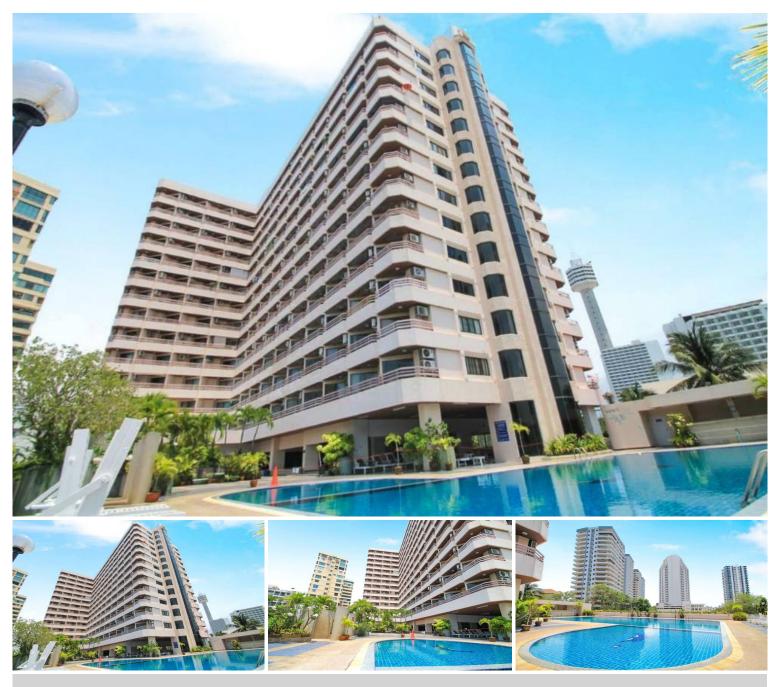

### **Property Description**

**1. Introduction:** Welcome to Kiang Talay, a prestigious high-rise condominium that epitomizes the essence of luxurious living in the heart of Pattaya. This stunning development, completed in 1988, offers a blend of modern amenities and serene beachside charm, making it a perfect choice for both residents and investors.

**2. Location and Neighborhood:** Nestled in the scenic Na Kluea area, Kiang Talay stands proudly on Pratumnak Hill, a prime location known for its tranquil surroundings and proximity to both Pattaya and Jomtien beaches. This enviable position on a 2 Rai (3,200 Square Meter) plot near the beach ensures breathtaking views and easy access to the vibrant city life.

**3. Property Details:** The condominium comprises a single, imposing 15-floor building housing 418 residential units. These units range in size and layout, including studio rooms of 40 sq.m., one-bedroom units of 80 sq.m., and two-bedroom units of 84 sq.m., each designed to offer comfort and style.

**4. Condition and Amenities:** Residents of Kiang Talay enjoy a range of top-notch facilities, including round-the-clock security, ample car parking, a state-of-the-art fitness center, a playful children's area, and a luxurious swimming pool. The establishment's commitment to safety and leisure is evident in its comprehensive CCTV surveillance and well-maintained communal areas.